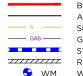

#### LEGEND

HYD

BOUNDARY LINE ADJACENT BOUNDARY **SEWER** GAS LINE STORMWATER RETAINING WALL WATER METER

TEL EPIL ΙP SMH PIT Κ**Ι**Ρ

TELSTRA / NBN PIT ELECTRICAL PILLAR LIGHT POLE SEWER MAN HOLE DRAINAGE PIT KERB INLET PIT STOP VALVE

#### **EASEMENTS**

(LA) EASEMENT TO DRAIN WATER 1.5 & 2.5 WIDE (D.P.1299082) EASEMENT FOR SUPPORT 0.9 WIDE (D.P.1299082)

**NOTE** • ANTICIPATED LOT CLASSIFICATION IS H2

260 MAITLAND ROAD, P: (02) 4964 4886 MAYFIELD NSW 2304 E: admin@delacs.com.au

DATE: 15.05.2024

DATUM: A.H.D.

SCALE: 1:250 (A4)