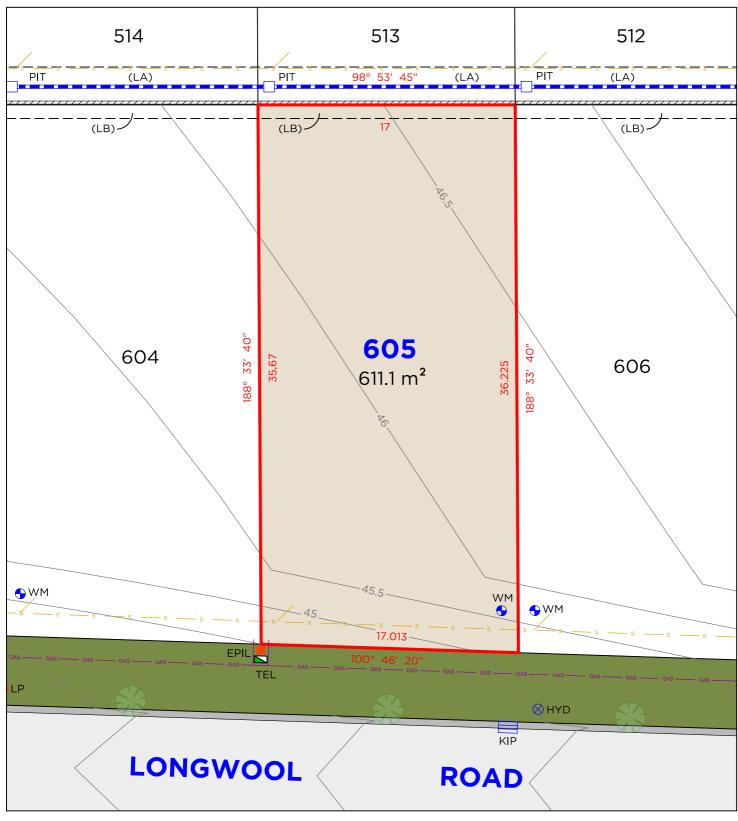

#### **LEGEND**

HYD

BOUNDARY LINE ADJACENT BOUNDARY **SEWER GAS LINE** STORMWATER RETAINING WALL WATER METER

TEL EPIL ΙP SMH ☐ PIT Κ**Ι**Ρ

TELSTRA / NBN PIT ELECTRICAL PILLAR LIGHT POLE SEWER MAN HOLE DRAINAGE PIT KERB INLET PIT STOP VALVE

#### **EASEMENTS**

(LA) EASEMENT TO DRAIN WATER 1.5 & 2.5 WIDE (D.P.1299082) EASEMENT FOR SUPPORT 0.9 WIDE (D.P.1299082)