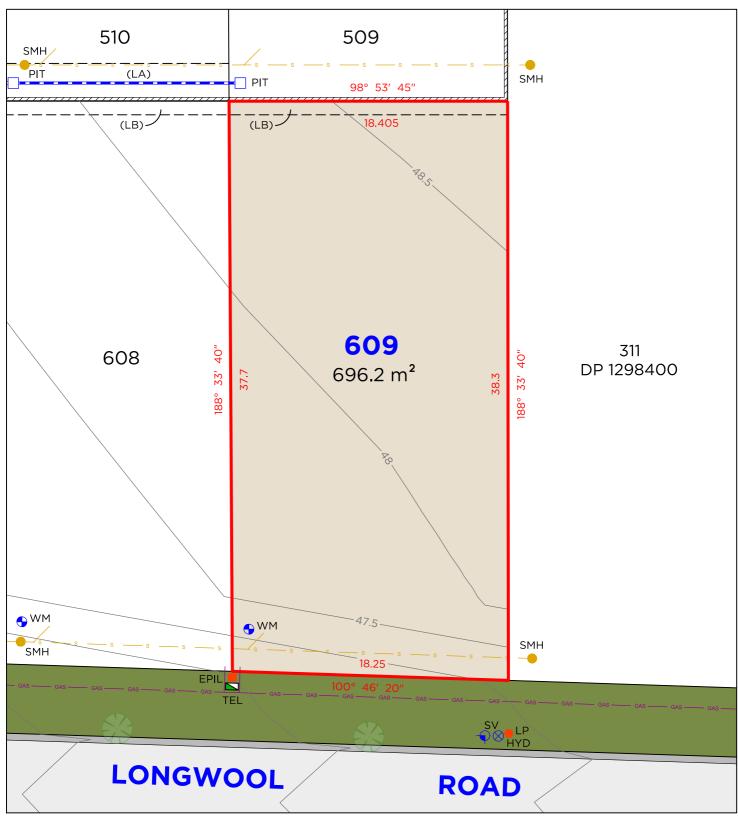

#### **EASEMENTS**

(LA) EASEMENT TO DRAIN WATER 1.5 & 2.5 WIDE (D.P.1299082) EASEMENT FOR SUPPORT 0.9 WIDE (D.P.1299082)

#### **EASEMENTS**

(LA) EASEMENT TO DRAIN WATER 1.5 & 2.5 WIDE (D.P.1299082) (LB) EASEMENT FOR SUPPORT 0.9 WIDE (D.P.1299082)