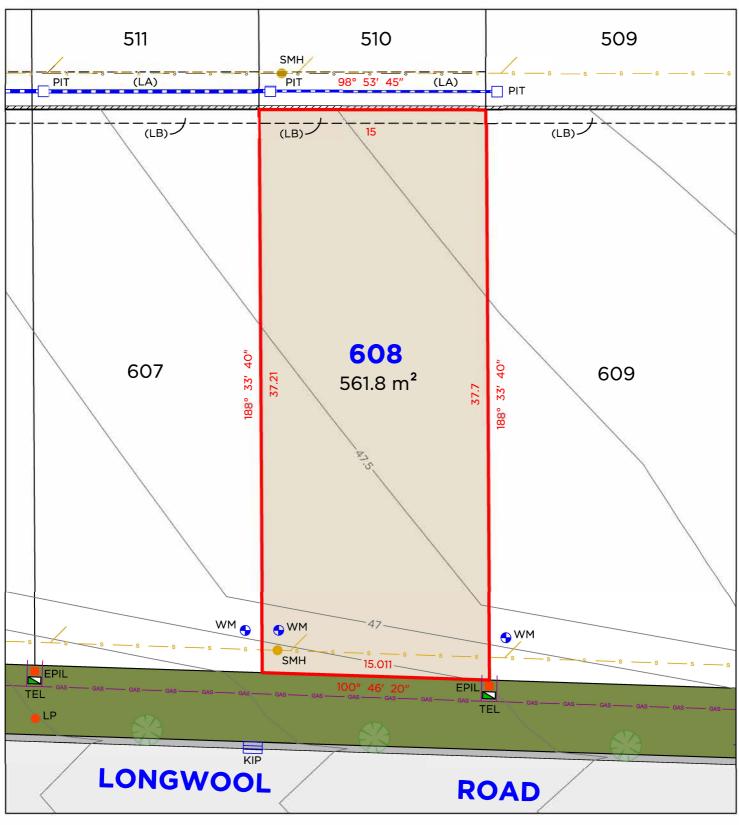

#### **EASEMENTS**

(LA) EASEMENT TO DRAIN WATER 1.5 & 2.5 WIDE (D.P.1299082) EASEMENT FOR SUPPORT 0.9 WIDE (D.P.1299082)