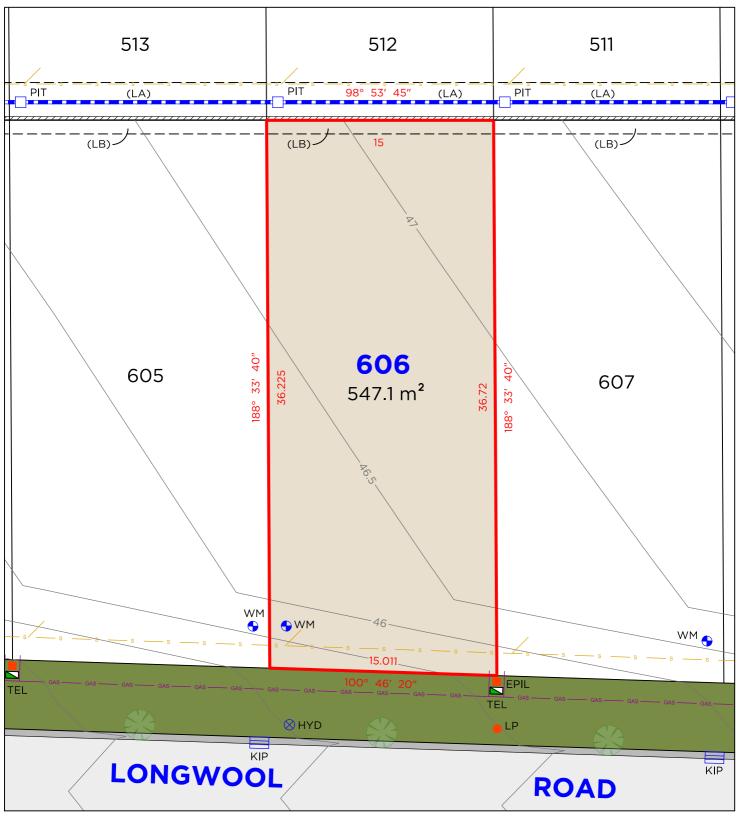

#### LEGEND

HYD

BOUNDARY LINE ADJACENT BOUNDARY **SEWER** GAS LINE STORMWATER RETAINING WALL WATER METER

TEL EPIL ΙP SMH PIT Κ**Ι**Ρ

TELSTRA / NBN PIT ELECTRICAL PILLAR LIGHT POLE SEWER MAN HOLE DRAINAGE PIT KERB INLET PIT STOP VALVE

#### **EASEMENTS**

(LA) EASEMENT TO DRAIN WATER 1.5 & 2.5 WIDE (D.P.1299082) EASEMENT FOR SUPPORT 0.9 WIDE (D.P.1299082)