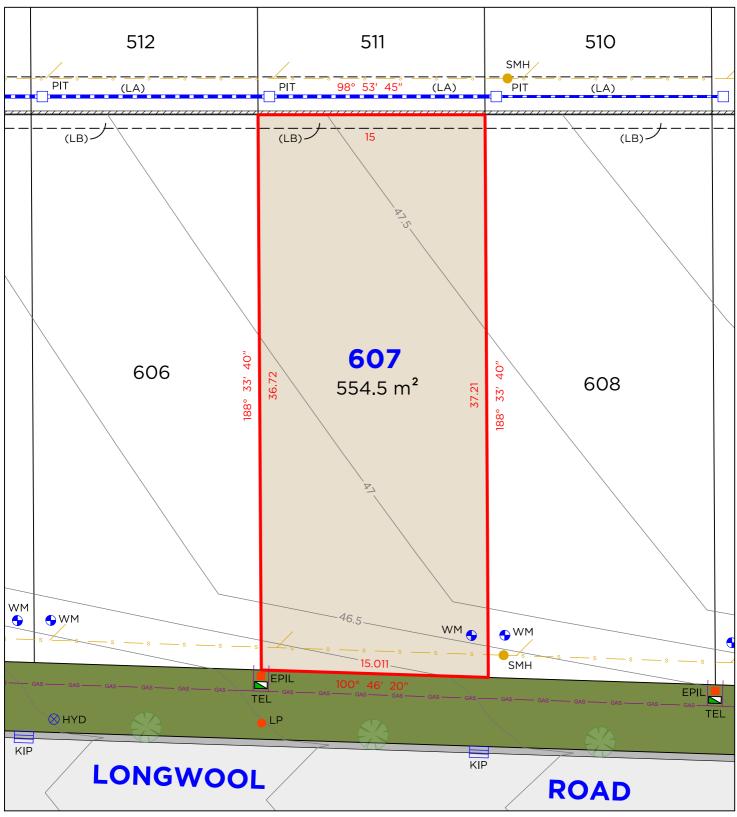

#### **EASEMENTS**

(LA) EASEMENT TO DRAIN WATER 1.5 & 2.5 WIDE (D.P.1299082) EASEMENT FOR SUPPORT 0.9 WIDE (D.P.1299082)