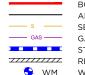

#### **EASEMENTS**

(LA) EASEMENT TO DRAIN WATER 1.5 & 2.5 WIDE (D.P.1299082) EASEMENT FOR SUPPORT 0.9 WIDE (D.P.1299082)

#### **DISCLAIMER**

- THIS PLAN HAS BEEN COMPILED FROM DESIGN PLANS AT THE SCALE/S STATED. IT IS RECOMMENDED THAT A SURVEY IS UNDERTAKEN PRIOR TO THE PREPARATION OF CONSTRUCTION DRAWINGS. THE PLAN IS SUITABLE FOR DESIGN ONLY & MAY NOT BE SUITABLE FOR ANY OTHER PURPOSE OR FOR USE AT ANY OTHER SCALES/S
- THE BOUNDARIES & SERVICES SHOWN ARE APPROXIMATE ONLY. FURTHER SURVEY WILL BE REQUIRED IF CONSTRUCTION IS TO TAKE PLACE ON OR ADJACENT TO THE BOUNDARIES.

**NOTE** • ANTICIPATED LOT CLASSIFICATION IS H2

260 MAITLAND ROAD, P: (02) 4964 4886 MAYFIELD NSW 2304 E: admin@delacs.com.au

DATE: 15.05.2024

DATUM: A.H.D.

SCALE: 1:250 (A4)