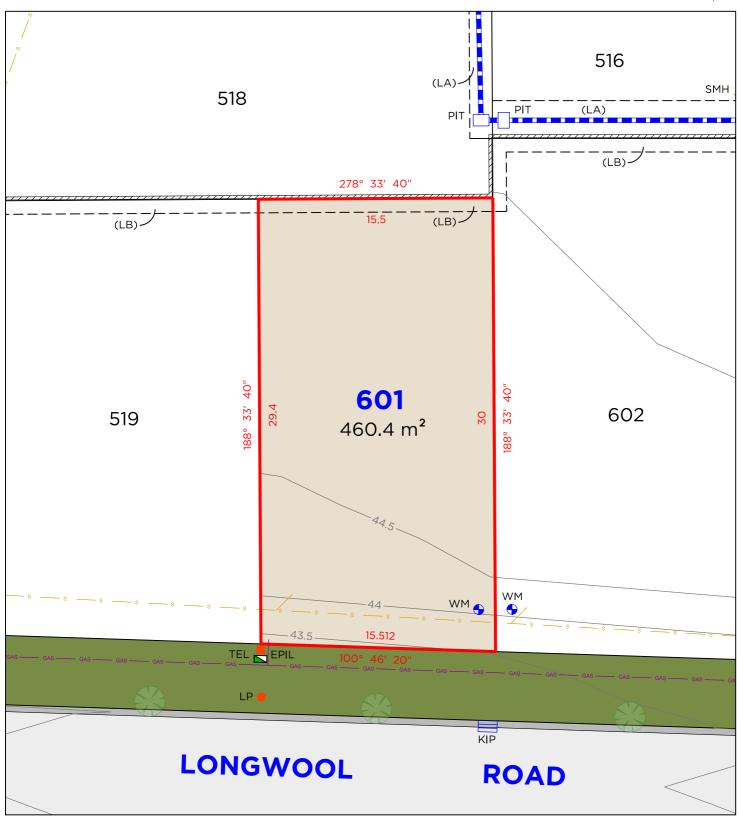

#### **LEGEND**

HYD

BOUNDARY LINE ADJACENT BOUNDARY **SEWER GAS LINE** STORMWATER RETAINING WALL WATER METER

TEL EPIL ΙP SMH ☐ PIT Κ**Ι**Ρ

TELSTRA / NBN PIT ELECTRICAL PILLAR LIGHT POLE SEWER MAN HOLE DRAINAGE PIT KERB INLET PIT STOP VALVE

#### **EASEMENTS**

(LA) EASEMENT TO DRAIN WATER 1.5 & 2.5 WIDE (D.P.1299082) EASEMENT FOR SUPPORT 0.9 WIDE (D.P.1299082)

**NOTE** • ANTICIPATED LOT CLASSIFICATION IS H2

260 MAITLAND ROAD, P: (02) 4964 4886 MAYFIELD NSW 2304 E: admin@delacs.com.au

DATE: 15.05.2024

DATUM: A.H.D.

SCALE: 1:250 (A4)