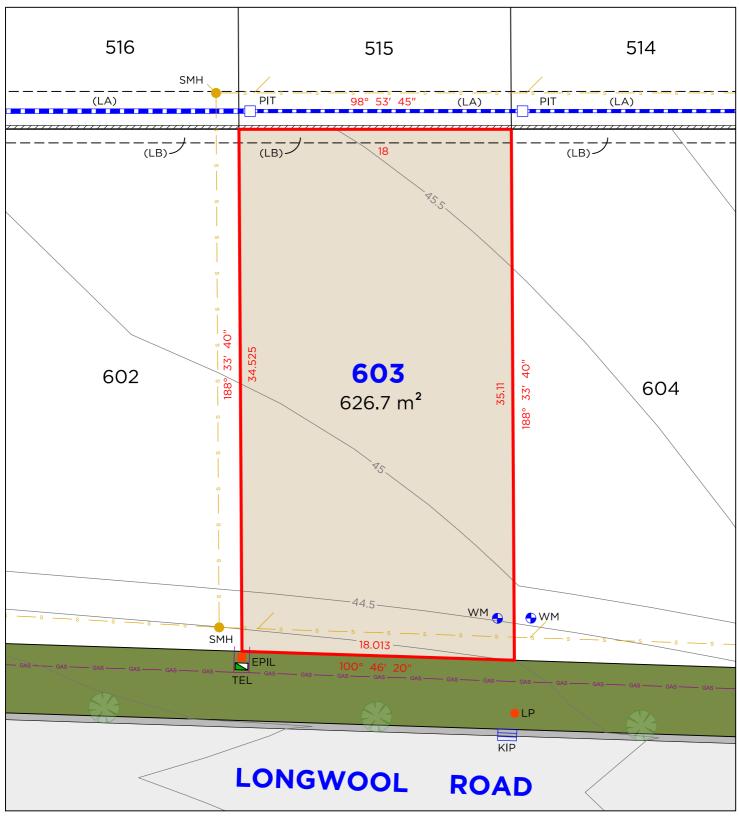

#### **EASEMENTS**

(LA) EASEMENT TO DRAIN WATER 1.5 & 2.5 WIDE (D.P.1299082) EASEMENT FOR SUPPORT 0.9 WIDE (D.P.1299082)

#### **DISCLAIMER**

- THIS PLAN HAS BEEN COMPILED FROM DESIGN PLANS AT THE SCALE/S STATED. IT IS RECOMMENDED THAT A SURVEY IS UNDERTAKEN PRIOR TO THE PREPARATION OF CONSTRUCTION DRAWINGS. THE PLAN IS SUITABLE FOR DESIGN ONLY & MAY NOT BE SUITABLE FOR ANY OTHER PURPOSE OR FOR USE AT ANY OTHER SCALES/S
- THE BOUNDARIES & SERVICES SHOWN ARE APPROXIMATE ONLY. FURTHER SURVEY WILL BE REQUIRED IF CONSTRUCTION IS TO TAKE PLACE ON OR ADJACENT TO THE BOUNDARIES.

**NOTE** • ANTICIPATED LOT CLASSIFICATION IS H2

260 MAITLAND ROAD, P: (02) 4964 4886 MAYFIELD NSW 2304 E: admin@delacs.com.au

DATE: 15.05.2024

DATUM: A.H.D.

SCALE: 1:250 (A4)