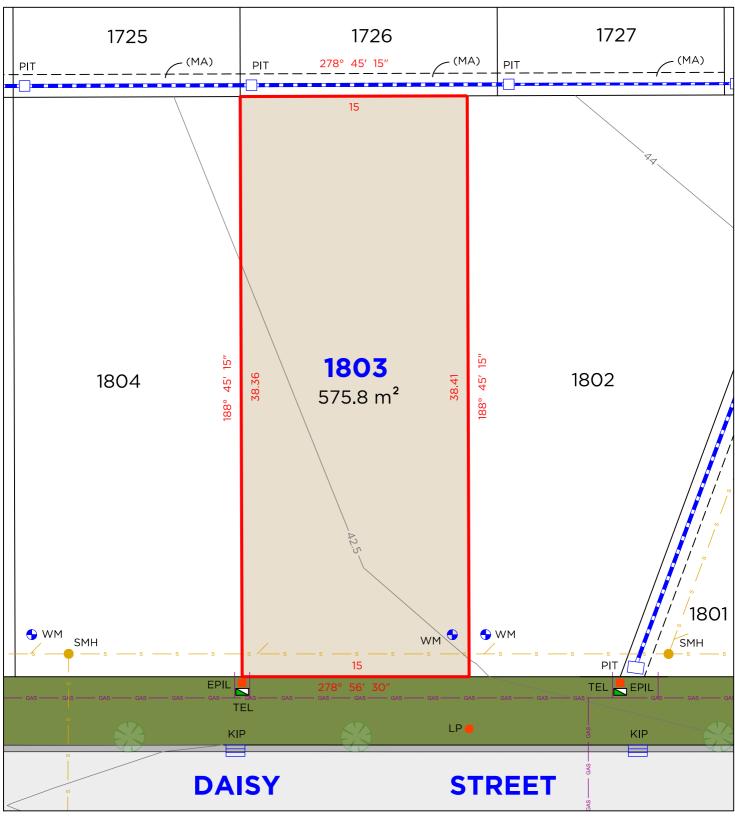

#### **LEGEND**

BOUNDARY LINE
ADJACENT BOUNDARY
EASEMENT
SEWER
GAS LINE
STORMWATER
HYDRANT

TELSTRA / NBN PIT ELECTRICAL PILLAR LIGHT POLE SEWER MAN HOLE WATER METER DRAINAGE PIT STOP VALVE

#### **EASEMENTS**

(LA) EASEMENT TO DRAIN WATER 1.5 & 2.5 WIDE (D.P.1299082) (NA) EASEMENT TO DRAIN WATER 1.5

NOTE • ANTICIPATED LOT CLASSIFICATION IS E

CONSULTING SURVEYORS