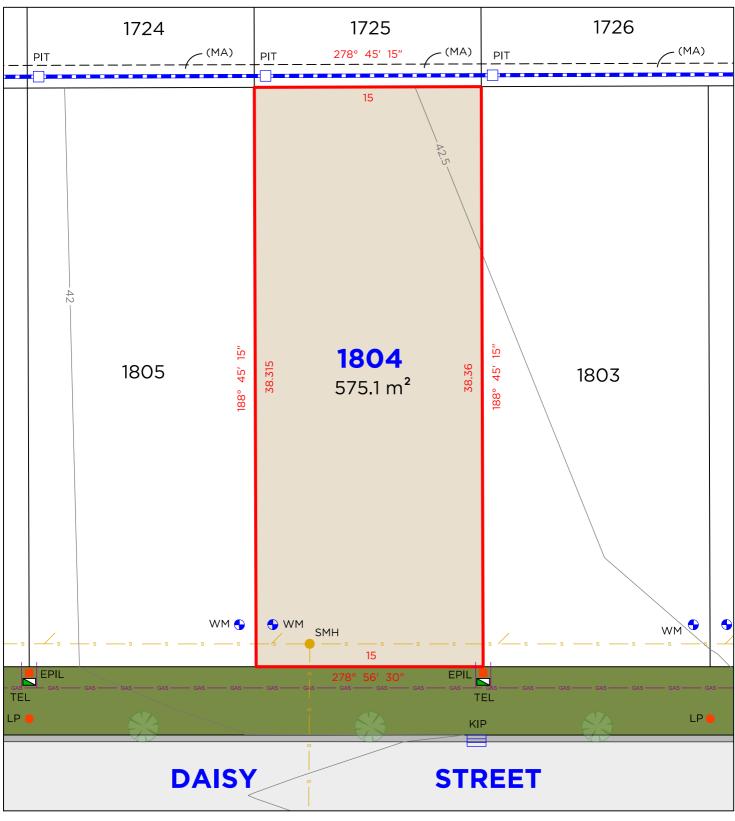

#### **EASEMENTS**

(MA) EASEMENT TO DRAIN WATER 1.5 & 2.5 WIDE (D.P.1307267) (NA) EASEMENT TO DRAIN WATER 1.5 WIDE

#### **EASEMENTS**

(MA) EASEMENT TO DRAIN WATER 1.5 & 2.5 WIDE (D.P.1307267)