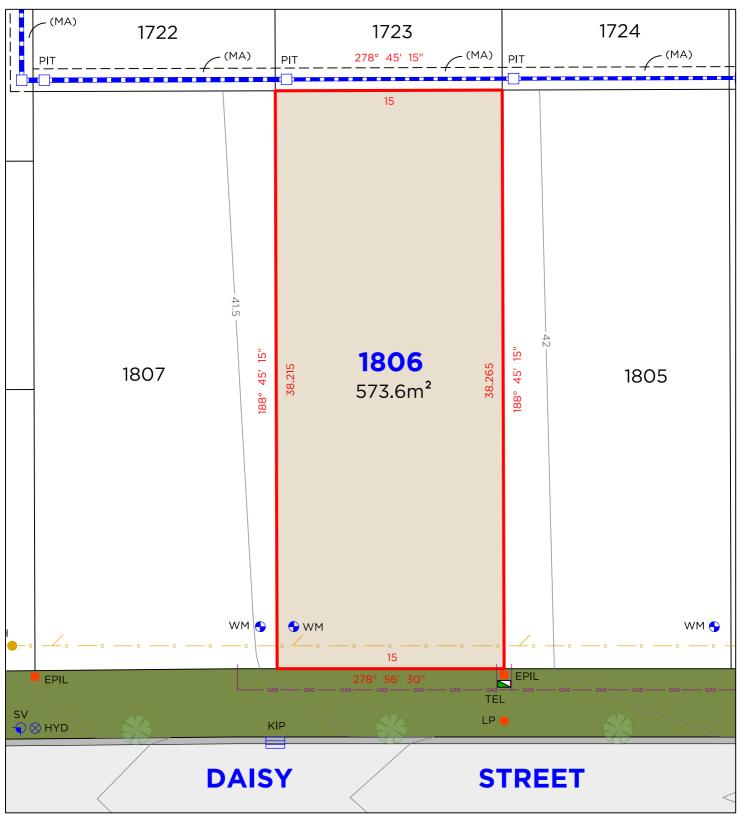

#### **EASEMENTS**

(LA) EASEMENT TO DRAIN WATER 1.5 & 2.5 WIDE (D.P.1299082) (NA) EASEMENT TO DRAIN WATER 1.5

#### **EASEMENTS**

(MA) EASEMENT TO DRAIN WATER 1.5 & 2.5 WIDE (D.P.1307267) (IA) EASEMENT TO DRAIN WATER 1.5 & 2.5 WIDE (D.P.1299082) (NA) EASEMENT TO DRAIN WATER 1.5 WIDE

#### **EASEMENTS**

(MA) EASEMENT TO DRAIN WATER 1.5 & 2.5 WIDE (D.P.1307267) (NA) EASEMENT TO DRAIN WATER 1.5 WIDE

#### **EASEMENTS**

(MA) EASEMENT TO DRAIN WATER 1.5 & 2.5 WIDE (D.P.1307267)