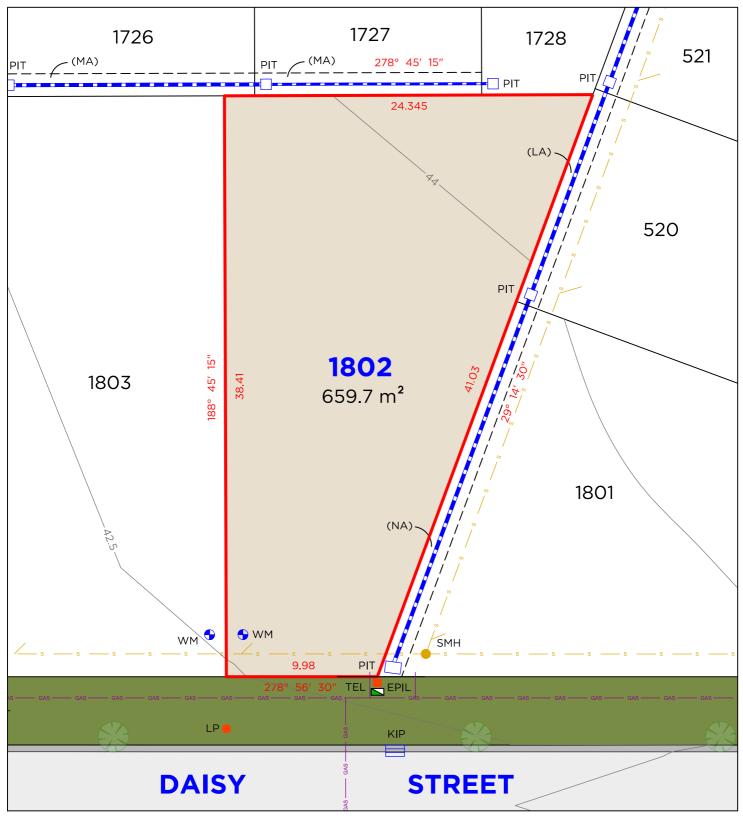

#### **LEGEND**

BOUNDARY LINE ADJACENT BOUNDARY **SEWER** GAS LINE **STORMWATER** WATER METER HYDRANT

TELSTRA / NBN PIT ELECTRICAL PILLAR LIGHT POLE SEWER MAN HOLE DRAINAGE PIT KERB INLET PIT STOP VALVE

#### **EASEMENTS**

(MA) EASEMENT TO DRAIN WATER 1.5 & 2.5 WIDE (D.P.1307267) (IA) EASEMENT TO DRAIN WATER 1.5 & 2.5 WIDE (D.P.1299082) (NA) EASEMENT TO DRAIN WATER 1.5 WIDE