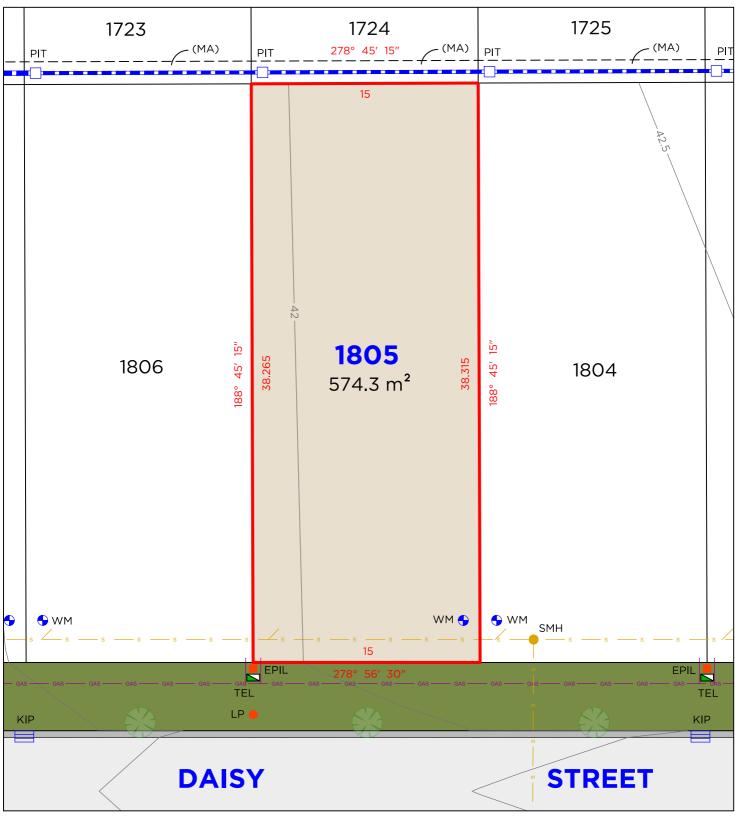

#### **EASEMENTS**

(MA) EASEMENT TO DRAIN WATER 1.5 & 2.5 WIDE (D.P.1307267) (IA) EASEMENT TO DRAIN WATER 1.5 & 2.5 WIDE (D.P.1299082) (NA) EASEMENT TO DRAIN WATER 1.5 WIDE

#### **EASEMENTS**

(MA) EASEMENT TO DRAIN WATER 1.5 & 2.5 WIDE (D.P.1307267) (NA) EASEMENT TO DRAIN WATER 1.5 WIDE

#### **EASEMENTS**

(MA) EASEMENT TO DRAIN WATER 1.5 & 2.5 WIDE (D.P.1307267)