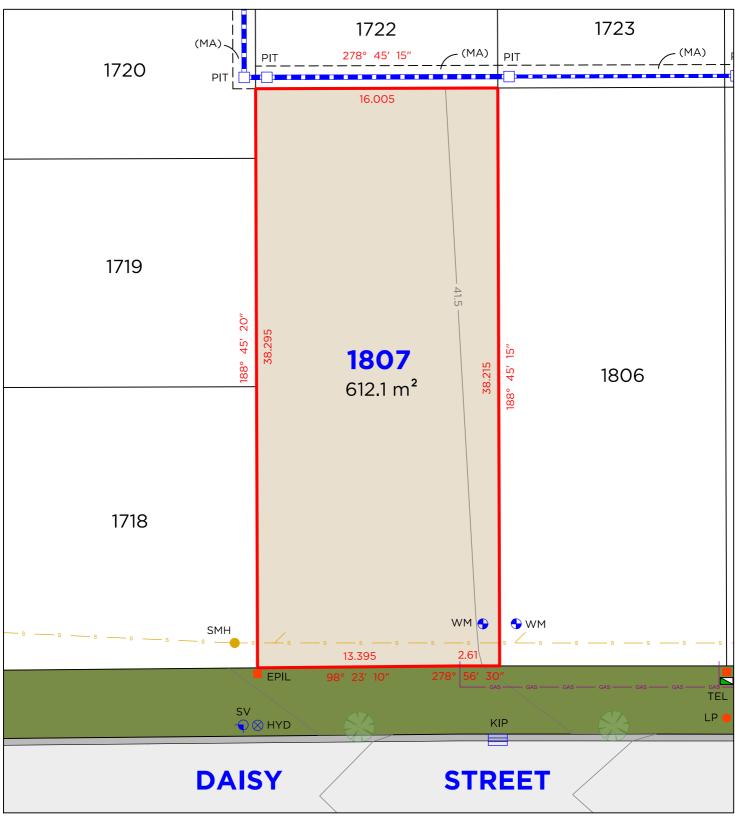

#### **EASEMENTS**

(MA) EASEMENT TO DRAIN WATER 1.5 & 2.5 WIDE (D.P.1307267) (NA) EASEMENT TO DRAIN WATER 1.5 WIDE

#### **EASEMENTS**

(MA) EASEMENT TO DRAIN WATER 1.5 & 2.5 WIDE (D.P.1307267)