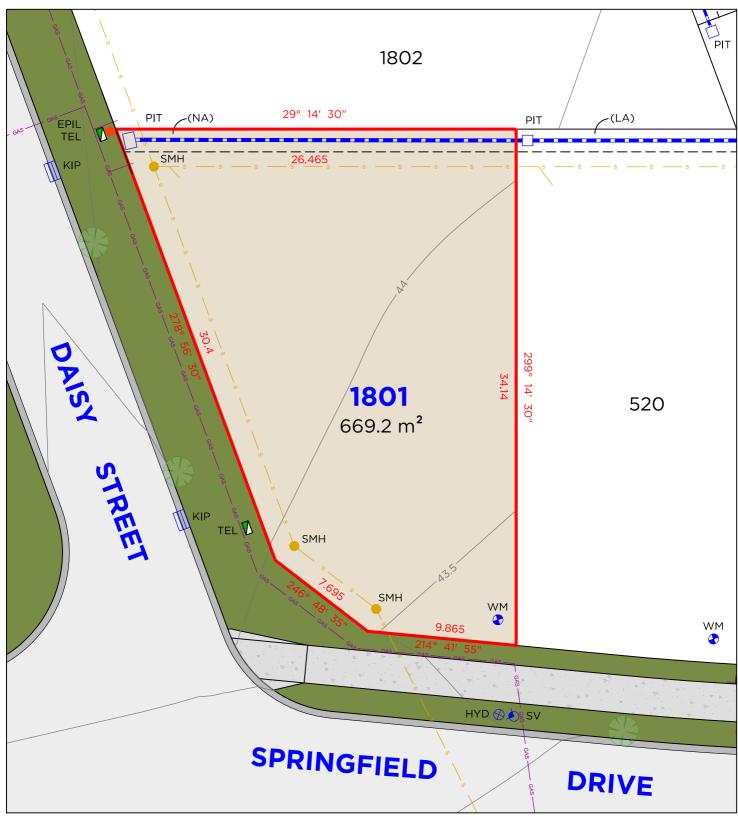

#### **LEGEND**

BOUNDARY LINE
ADJACENT BOUNDARY
EASEMENT
SEWER
GAS LINE
STORMWATER
HYDRANT

TELSTRA / NBN PIT ELECTRICAL PILLAR LIGHT POLE SEWER MAN HOLE WATER METER DRAINAGE PIT STOP VALVE

#### **EASEMENTS**

(LA) EASEMENT TO DRAIN WATER 1.5 & 2.5 WIDE (D.P.1299082) (NA) EASEMENT TO DRAIN WATER 1.5