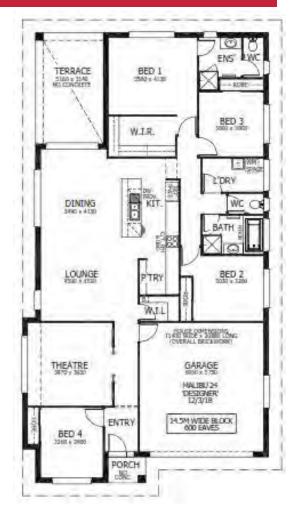

## Malibu 24 Package Inclusions

- \* DREAM HOME DEAL
- \* 26 WEEK BUILD TIME GUARANTEE
- \* 12 MONTH FIXED PRICE CONTRACT
- \* Urban facade
- \* Covered Alfresco
- \* Open Plan Living
- \* Perry Homes 'Standard Inclusions'
- \* Sustainability Collection
- \* Fully Ducted Air Conditioning (Incl. in promotion)
- \* 'Inspired by You' upgrades (Incl. in promotion)
- \* All internal floor coverings
- \* Flyscreens to all windows and sliding doors
- \* Allowance for late registration date
- \* Colorbond<sup>®</sup> Roof
- \* Wall mounted clothesline
- \* TV antenna and Letterbox
- \* Concrete allowance to driveway, porch & terrace
- \* Site Works and BASIX allowance including Council lodgement (subject to Contour Survey)