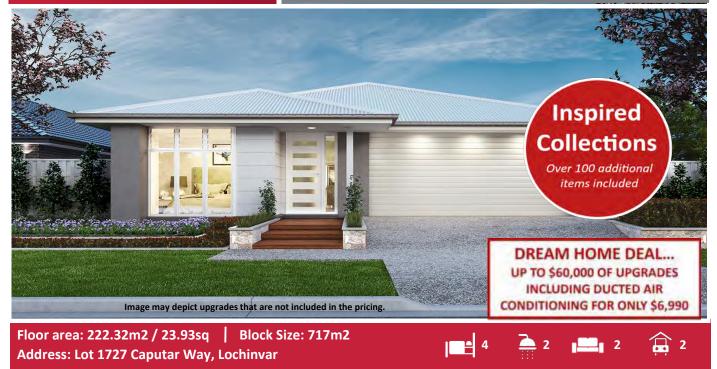

## Home and Land Package From \$844,977

Land included - Package expires 30/06/2025

## Malibu 24 Package Inclusions

- \* DREAM HOME DEAL
- \* 26 WEEK BUILD TIME GUARANTEE
- \* 12 MONTH FIXED PRICE CONTRACT
- \* Urban facade
- \* Covered Alfresco
- \* Open Plan Living
- \* Perry Homes 'Standard Inclusions'
- \* Sustainability Collection
- \* Fully Ducted Air Conditioning (Incl. in promotion)
- \* 'Inspired by You' upgrades (Incl. in promotion)
- \* All internal floor coverings
- \* Flyscreens to all windows and sliding doors
- \* Allowance for late registration date
- \* Colorbond<sup>®</sup> Roof
- \* Wall mounted clothesline
- \* TV antenna and Letterbox
- \* Concrete allowance to driveway, porch & terrace
- \* Site Works and BASIX allowance including Council lodgement (subject to Contour Survey)