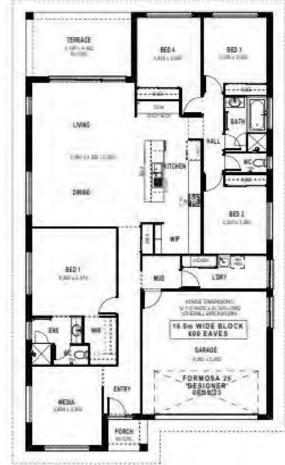

## Home and Land Package \$838,365

Land included - Package expires 30/06/2025

Floor area: 236.78m2 / 25.49sq | Block Size: 480m2 Address: Lot 1716 Dairyman Drive, Lochinvar

## Formosa 25 Package Inclusions

\* The Formosa 25 is on Display at 88 Hillgate Drive, Thornton

- \* DREAM HOME DEAL
- \* 26 WEEK BUILD TIME GUARANTEE
- \* 12 MONTH FIXED PRICE CONTRACT
- \* Executive II facade
- \* Perry Homes 'Standard Inclusions'
- \* Sustainability Collection
- \* Fully Ducted Air Conditioning (Incl. in promotion)
- \* 'Inspired by You' upgrades (Incl. in promotion)
- \* All internal floor coverings
- \* Flyscreens to all windows and sliding doors
- \* 22.5° roof pitch
- \* Wall mounted clothesline
- \* 2590mm ceiling height
- \* TV antenna and Letterbox
- \* Allowance for late registration date
- \* Concrete allowance to driveway, porch & terrace
- \* Site Works and BASIX allowance including Council lodgement (subject to Contour Survey)