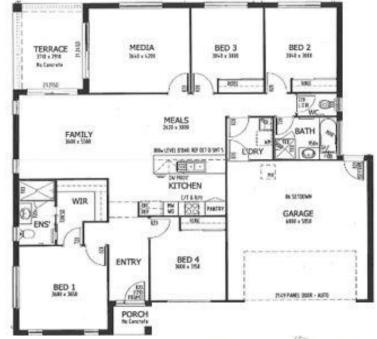

## **Crestview 21 Package Inclusions**

- **\* DREAM HOME DEAL PROMOTION**
- \* 26 WEEK BUILD TIME GUARANTEE
- \* 12 MONTH FIXED PRICE CONTRACT
- \* Hampton facade
- \* Open Plan Living
- \* Colorbond® Roof
- \* Fully ducted Air Conditioner (incl. in promotion)
- \* 'Inspired by You' upgrades (Incl. in promotion)
- \* Sustainability Collection
- \* Perry Homes 'Standard Inclusions'
- \* All internal floor covering
- \* Flyscreens to all windows and sliding doors
- \* Wall mounted clothesline
- \* TV antenna & Letterbox
- \* 2590mm ceiling height
- \* Concrete allowance to porch & terrace
- \* Site Works and BASIX allowance including Council lodgement (subject to Contour Survey)