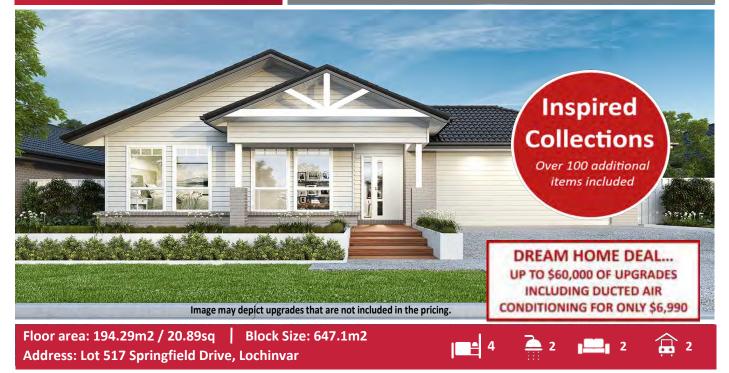

## Home and Land Package From \$792,271

Land included - Package expires 30/06/2025

## **Crestview 21 Package Inclusions**

- **\* DREAM HOME DEAL PROMOTION**
- \* 26 WEEK BUILD TIME GUARANTEE
- \* 12 MONTH FIXED PRICE CONTRACT
- \* Hampton facade
- \* Open Plan Living
- \* Colorbond® Roof
- \* Fully ducted Air Conditioner (incl. in promotion)
- \* 'Inspired by You' upgrades (Incl. in promotion)
- \* Sustainability Collection
- \* Perry Homes 'Standard Inclusions'
- \* All internal floor covering
- \* Flyscreens to all windows and sliding doors
- \* Wall mounted clothesline
- \* TV antenna & Letterbox
- \* 2590mm ceiling height
- \* Concrete allowance to porch & terrace
- \* Site Works and BASIX allowance including Council lodgement (subject to Contour Survey)