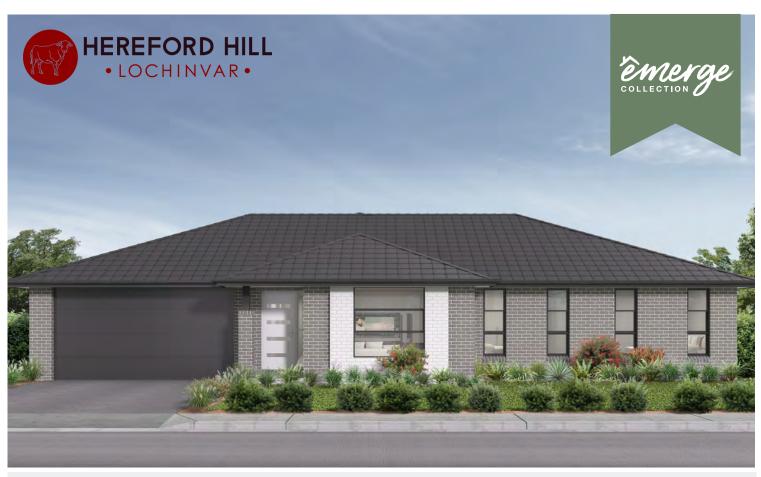

## MONTGOMERY HOUSE AND LAND PACKAGE

**OAKVIEW 206 | METRO** 

22.2 Squares

Land Size: 615m<sup>2</sup>

\$750,000 Including Land

Achievable price without sacrificing quality

## **OAKVIEW 206 | METRO**

Perfect for growing families and for entertaining groups of friends, the Oakview 206 features an open-plan kitchen with a generously sized walk-in pantry. An optional alfresco stems from the meals and family zone, perfect for summer night BBQs. Equipped with four bedrooms, two living areas and two bathrooms, the Oakview 206 seamlessly tucks away the master bedroom from the rest of the home which includes an oversized walk-in-robe and ensuite. Easily accessible from the main living areas, the laundry provides ingress to the backyard for convenience.