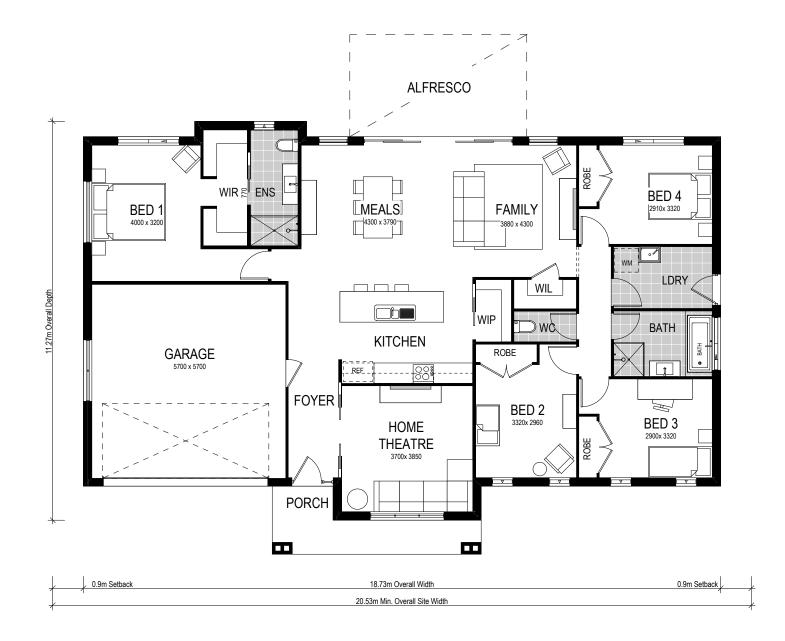

## **OAKVIEW 206 | METRO**

Perfect for growing families and for entertaining groups of friends, the Oakview 206 features an open-plan kitchen with a generously sized walk-in pantry. An optional alfresco stems from the meals and family zone, perfect for summer night BBQs. Equipped with four bedrooms, two living areas and two bathrooms, the Oakview 206 seamlessly tucks away the master bedroom from the rest of the home which includes an oversized walk-in-robe and ensuite. Easily accessible from the main living areas, the laundry provides ingress to the backyard for convenience.