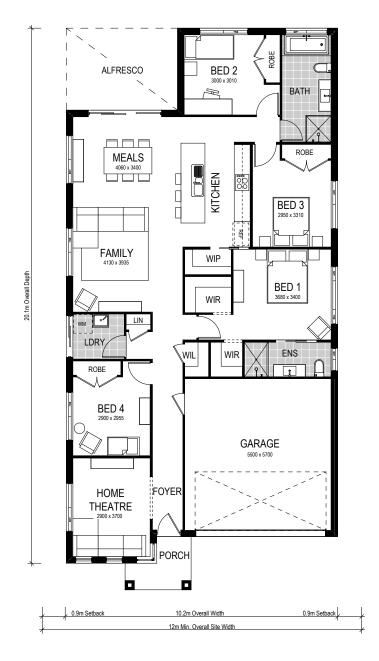

## **SOUTHPORT 189 | METRO**

This modern design benefits from an open plan living space which flows seamlessly from the foyer to the gourmet kitchen, meals room, and family areas. The living area is a beautiful space that connects to the backyard, perfect for year-round entertaining. The master suite is removed from the busiest part of the home with a set-back entrance for maximum privacy. Further to the rear of the home, adjacent to the main bathroom, are two more bedrooms both with built-in robes. The fourth bedroom is located at the front of the house and includes sizeable built in robes.