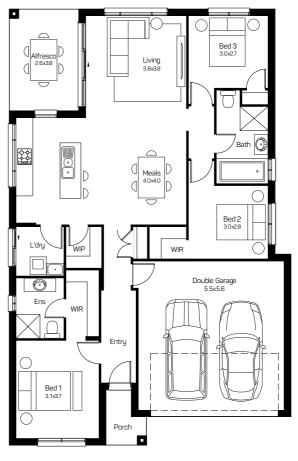

#### MANA 17 GRACE FACADE

Lot 517 Springfield Drive, Lochinvar, Hereford Hill Estate

### HOUSE AND LAND PACKAGE INCLUSIONS

- Lifetime Structural Guarantee
- Hybrid steel frame
- 900mm Haier oven, cooktop and rangehood
- 20mm stone kitchen benchtop
- Laminated overhead cupboards with bulkheads.
- Soft close drawers and doors to kitchen and bathrooms
- Stainless steel dishwasher
- Flyscreens to opening windows
- Floor coverings
- Fully Ducted Air Conditioning
- 3.5kW Solar Package
  And much, much more...