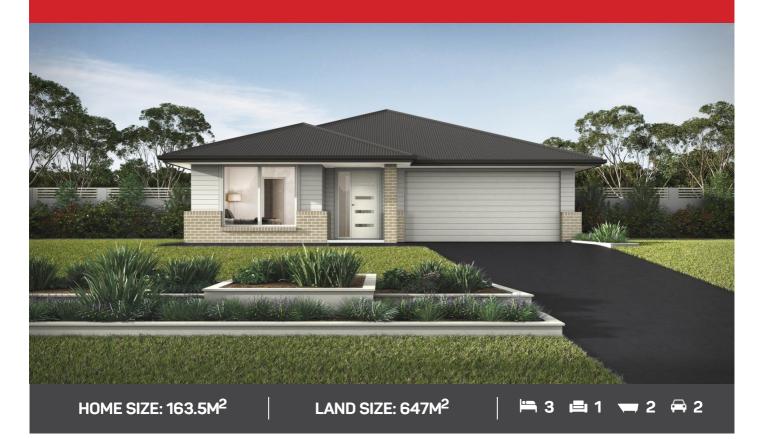

## HOME AND LAND

## Domaine homes

# \$705,210<sup>\*</sup>

#### MANA 17 GRACE FACADE

Lot 517 Springfield Drive, Lochinvar, Hereford Hill Estate

### HOUSE AND LAND PACKAGE INCLUSIONS

- Lifetime Structural Guarantee
- Hybrid steel frame
- 900mm Haier oven, cooktop and rangehood
- 20mm stone kitchen benchtop
- Laminated overhead cupboards with bulkheads.
- Soft close drawers and doors to kitchen and bathrooms
- Stainless steel dishwasher
- Flyscreens to opening windows
- Floor coverings
- Fully Ducted Air Conditioning
- 3.5kW Solar Package
  And much, much more...