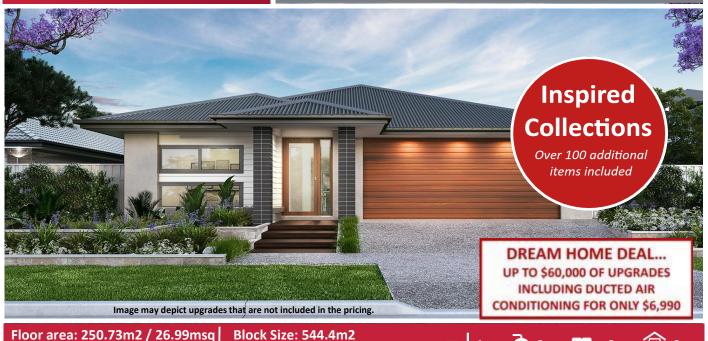

## Home and Land Package From

Land included - Package expires 31/05/2025

4

## **Azure 27 Package Inclusions**

Address: Lot 1717 Dairyman Drive, Lochinvar

- \* DREAM HOME DEAL
- \* 26 WEEK BUILD TIME GUARANTEE
- \* 12 MONTH FIXED PRICE CONTRACT
- \* Classic facade
- \* Perry Homes 'Standard Inclusions'
- \* Sustainability Collection
- \* Fully Ducted Air Conditioning (Incl. in promotion)
- \* 'Inspired by You' upgrades (Incl. in promotion)
- \* All internal floor coverings
- \* Flyscreens to all windows and sliding doors
- \* 22.5° roof pitch
- \* Wall mounted clothesline
- \* 2590mm ceiling height
- \* TV antenna and Letterbox
- \* Allowance for late registration date
- \* Concrete allowance to driveway, porch & terrace
- \* Site Works and BASIX allowance including Council lodgement (subject to Contour Survey)