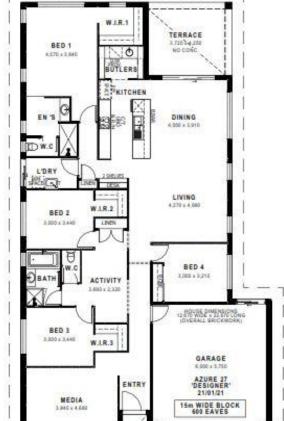

## **Azure 27 Package Inclusions**

Address: Lot 1717 Dairyman Drive, Lochinvar

- \* DREAM HOME DEAL
- \* 26 WEEK BUILD TIME GUARANTEE
- \* 12 MONTH FIXED PRICE CONTRACT
- \* Classic facade
- \* Perry Homes 'Standard Inclusions'
- \* Sustainability Collection
- \* Fully Ducted Air Conditioning (Incl. in promotion)
- \* 'Inspired by You' upgrades (Incl. in promotion)
- \* All internal floor coverings
- \* Flyscreens to all windows and sliding doors
- \* 22.5° roof pitch
- \* Wall mounted clothesline
- \* 2590mm ceiling height
- \* TV antenna and Letterbox
- \* Allowance for late registration date
- \* Concrete allowance to driveway, porch & terrace
- \* Site Works and BASIX allowance including Council lodgement (subject to Contour Survey)