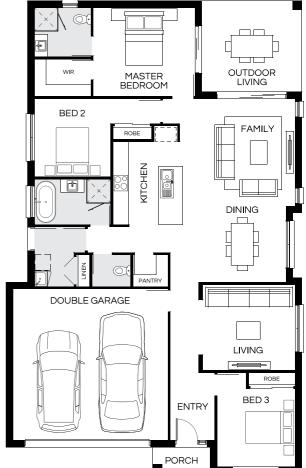

## CORAL HOMES

Facade image may depict features such as landscaping, timber decking, furniture, window treatments and lighting which are not included in the package price or which are not available from Coral Homes. Floorplan is indicative only, conceptual in nature and subject to change. Floorplan may depict fixtures, fittings, features, finishes, inclusions, furnishings, vehicles and/or other products which are not included in the house design, not included in the package price and/or not available from Coral Homes. \*Price shown is based on Coral Homes Newcastle / Central Coast region price list dated 02-12-2024. Land price at the time of printing is \$392,000. Price shown does not include stamp duty, registration fees, additional amounts payable in respect of variations to the house design requested by the buyer or any other incidental fees associated with the acquisition of the land and home. Plan is subject to approval by the Principal Developer and Local Authorities. Additional costs may apply for bushfire, acoustics, N3, easements or additional covenant requirements and retaining walls. Coral Homes reserves the right to withdraw this package at any time, prior to entry into a contract, without notice. QBCC 50792/1014053, OFT NSW 62084C, BLD260339.