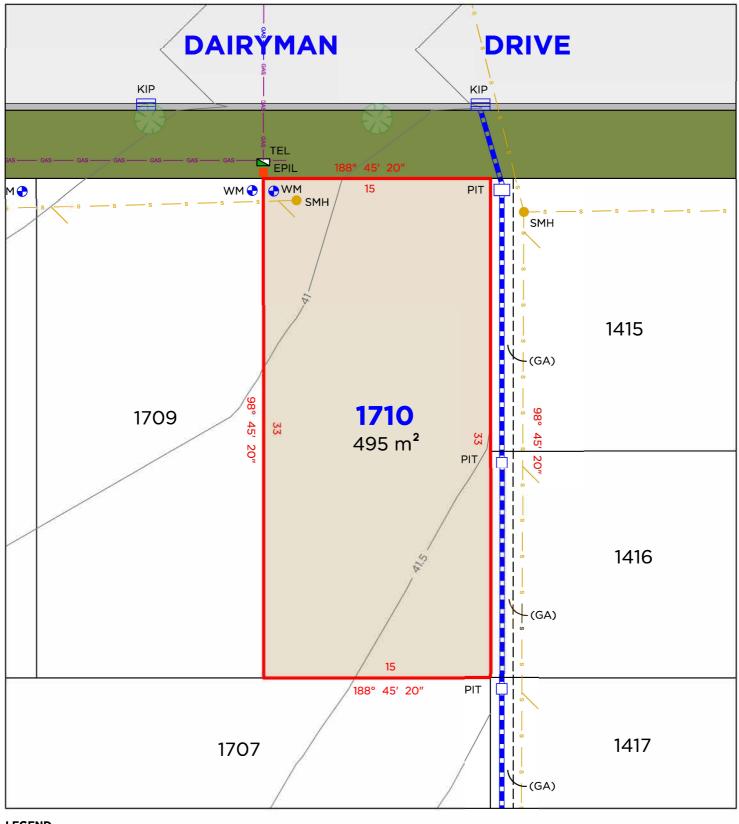

#### **EASEMENTS**

- (CA) EASEMENT TO DRAIN WATER 1.5 WIDE (D.P.1275226)
- (GA) EASEMENT TO DRAIN WATER 1.5 WIDE (D.P.1277565) (LA) EASEMENT TO DRAIN WATER 1.5 WIDE (D.P.1299082)

#### **DISCLAIMER**

- THIS PLAN HAS BEEN COMPILED FROM DESIGN PLANS AT THE SCALE/S STATED. IT IS RECOMMENDED THAT A SURVEY IS UNDERTAKEN PRIOR TO THE PREPARATION OF CONSTRUCTION DRAWINGS. THE PLAN IS SUITABLE FOR DESIGN ONLY & MAY NOT BE SUITABLE FOR ANY OTHER PURPOSE OR FOR USE AT ANY OTHER SCALES/S
- THE BOUNDARIES & SERVICES SHOWN ARE APPROXIMATE ONLY. FURTHER SURVEY WILL BE REQUIRED IF CONSTRUCTION IS TO TAKE PLACE ON OR ADJACENT TO THE BOUNDARIES.
- ANTICIPATED LOT CLASSIFICATION H2