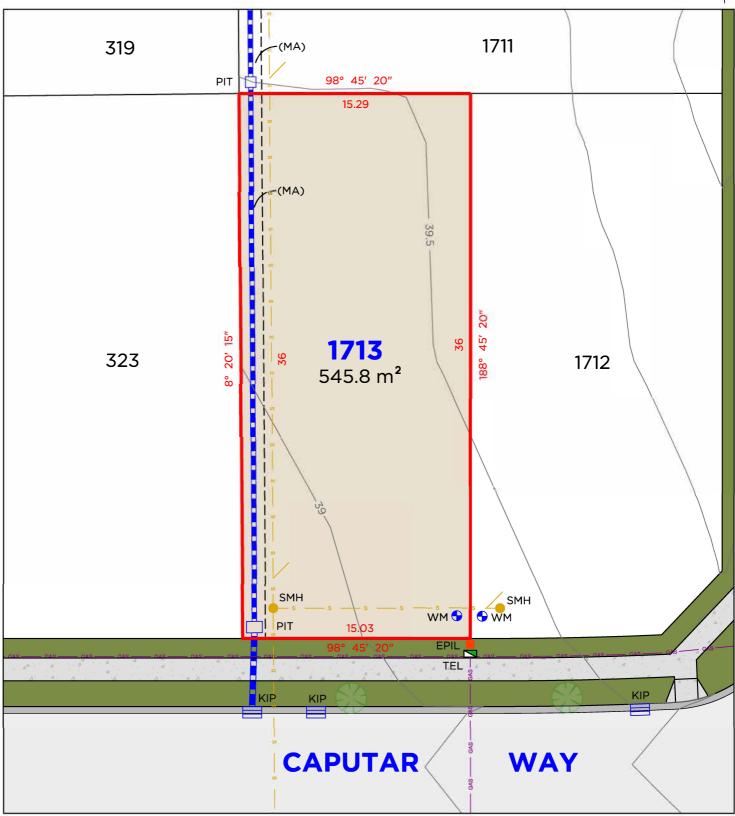

#### **EASEMENTS**

(GA) EASEMENT TO DRAIN WATER 1.5 WIDE (D.P.1277565) (MA) EASEMENT TO DRAIN WATER 1.5 & 2.5 WIDE

- THIS PLAN HAS BEEN COMPILED FROM DESIGN PLANS AT THE SCALE/S STATED. IT IS RECOMMENDED THAT A SURVEY IS UNDERTAKEN PRIOR TO THE PREPARATION OF CONSTRUCTION DRAWINGS. THE PLAN IS SUITABLE FOR DESIGN ONLY & MAY NOT BE SUITABLE FOR ANY OTHER PURPOSE OR FOR USE AT ANY OTHER SCALES/S.
- THE BOUNDARIES & SERVICES SHOWN ARE APPROXIMATE
   ONLY, FURTHER SURVEY WILL BE REQUIRED IF CONSTRUCTION
   IS TO TAKE PLACE ON OR ADJACENT TO THE BOUNDARIES.
- 3. ANTICIPATED LOT CLASSIFICATION H2

#### **EASEMENTS**

(MA) EASEMENT TO DRAIN WATER 1.5 &2.5 WIDE

- THIS PLAN HAS BEEN COMPILED FROM DESIGN PLANS AT THE SCALE/S STATED. IT IS RECOMMENDED THAT A SURVEY IS UNDERTAKEN PRIOR TO THE PREPARATION OF CONSTRUCTION DRAWINGS. THE PLAN IS SUITABLE FOR DESIGN ONLY & MAY NOT BE SUITABLE FOR ANY OTHER PURPOSE OR FOR USE AT ANY OTHER SCALES/S.
- THE BOUNDARIES & SERVICES SHOWN ARE APPROXIMATE ONLY. FURTHER SURVEY WILL BE REQUIRED IF CONSTRUCTION IS TO TAKE PLACE ON OR ADJACENT TO THE BOUNDARIES.
- 3. ANTICIPATED LOT CLASSIFICATION E

#### **EASEMENTS**

(MA) EASEMENT TO DRAIN WATER 1.5 & 2.5 WIDE

#### **DISCLAIMER**

- THIS PLAN HAS BEEN COMPILED FROM DESIGN PLANS AT THE SCALE/S STATED. IT IS RECOMMENDED THAT A SURVEY IS UNDERTAKEN PRIOR TO THE PREPARATION OF CONSTRUCTION DRAWINGS. THE PLAN IS SUITABLE FOR DESIGN ONLY & MAY NOT BE SUITABLE FOR ANY OTHER PURPOSE OR FOR USE AT ANY OTHER SCALES/S.
   THE BOUNDARIES & SERVICES SHOWN ARE APPROXIMATE
- THE BOUNDARIES & SERVICES SHOWN ARE APPROXIMATE
   ONLY. FURTHER SURVEY WILL BE REQUIRED IF CONSTRUCTION
   IS TO TAKE PLACE ON OR ADJACENT TO THE BOUNDARIES.
- 3. ANTICIPATED LOT CLASSIFICATION E