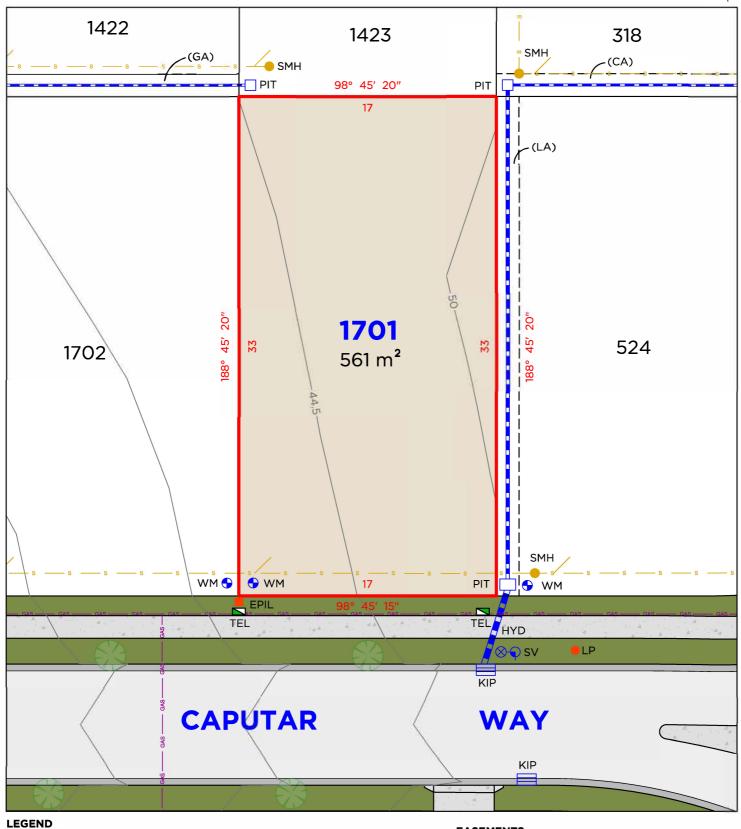

#### **EASEMENTS**

- (CA) EASEMENT TO DRAIN WATER 1.5 WIDE (D.P.1275226)
- (GA) EASEMENT TO DRAIN WATER 1.5 WIDE (D.P.1277565) (LA) EASEMENT TO DRAIN WATER 1.5 WIDE (D.P.1299082)

HYD

**BOUNDARY LINE** ADJACENT BOUNDARY EASEMENT SEWER **GAS LINE** STORMWATER WATER METER

**■** TEL **EPIL** LP SMH П PIT KIP sv 🔷

TELSTRA / NBN PIT **ELECTRICAL PILLAR** LIGHT POLE SEWER MAN HOLE DRAINAGE PIT KERB INLET PIT STOP VALVE