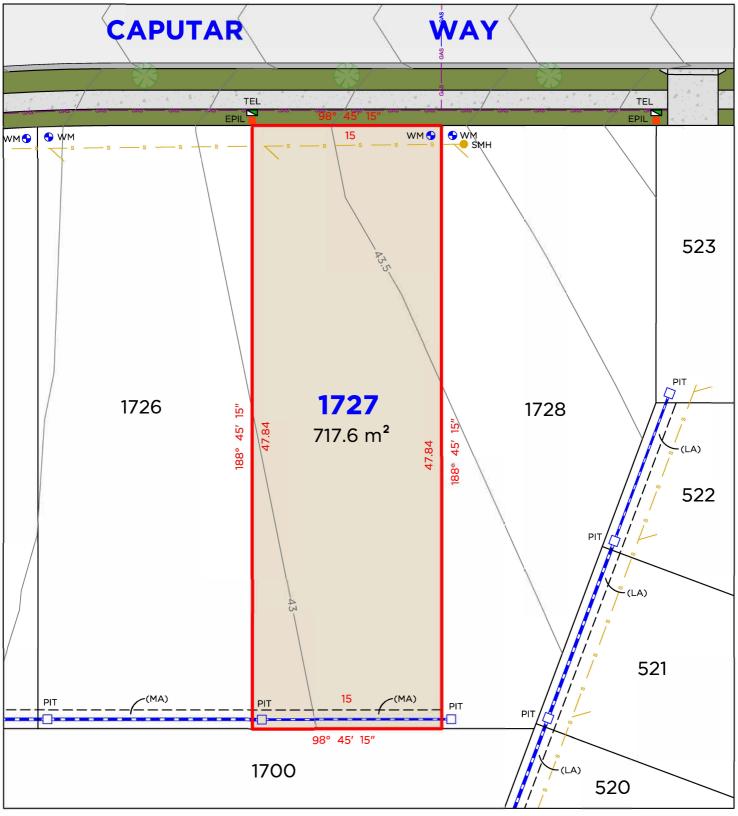

#### **EASEMENTS**

(GA) EASEMENT TO DRAIN WATER 1.5 WIDE (D.P.1277565) (MA) EASEMENT TO DRAIN WATER 1.5 & 2.5 WIDE

- THIS PLAN HAS BEEN COMPILED FROM DESIGN PLANS AT THE SCALE/S STATED. IT IS RECOMMENDED THAT A SURVEY IS UNDERTAKEN PRIOR TO THE PREPARATION OF CONSTRUCTION DRAWINGS. THE PLAN IS SUITABLE FOR DESIGN ONLY & MAY NOT BE SUITABLE FOR ANY OTHER PURPOSE OR FOR USE AT ANY OTHER SCALES/S.
- THE BOUNDARIES & SERVICES SHOWN ARE APPROXIMATE
   ONLY, FURTHER SURVEY WILL BE REQUIRED IF CONSTRUCTION
   IS TO TAKE PLACE ON OR ADJACENT TO THE BOUNDARIES.
- 3. ANTICIPATED LOT CLASSIFICATION H2