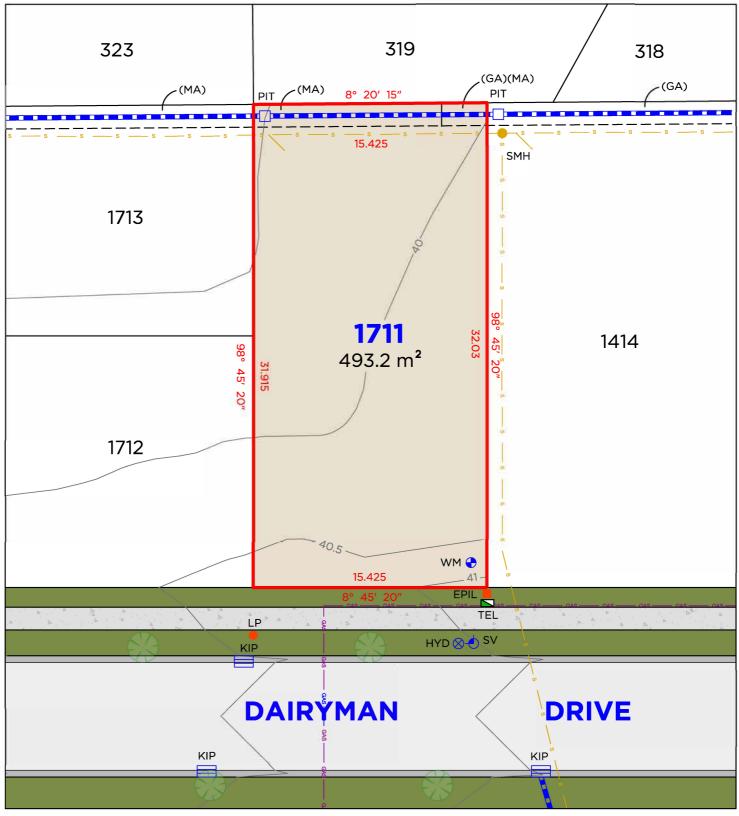

#### **EASEMENTS**

(GA) EASEMENT TO DRAIN WATER 1.5 WIDE (D.P.1277565) (MA) EASEMENT TO DRAIN WATER 1.5 & 2.5 WIDE

- THIS PLAN HAS BEEN COMPILED FROM DESIGN PLANS AT THE SCALE/S STATED. IT IS RECOMMENDED THAT A SURVEY IS UNDERTAKEN PRIOR TO THE PREPARATION OF CONSTRUCTION DRAWINGS. THE PLAN IS SUITABLE FOR DESIGN ONLY & MAY NOT BE SUITABLE FOR ANY OTHER PURPOSE OR FOR USE AT ANY OTHER SCALES/S.
- THE BOUNDARIES & SERVICES SHOWN ARE APPROXIMATE
   ONLY, FURTHER SURVEY WILL BE REQUIRED IF CONSTRUCTION
   IS TO TAKE PLACE ON OR ADJACENT TO THE BOUNDARIES.
- 3. ANTICIPATED LOT CLASSIFICATION H2