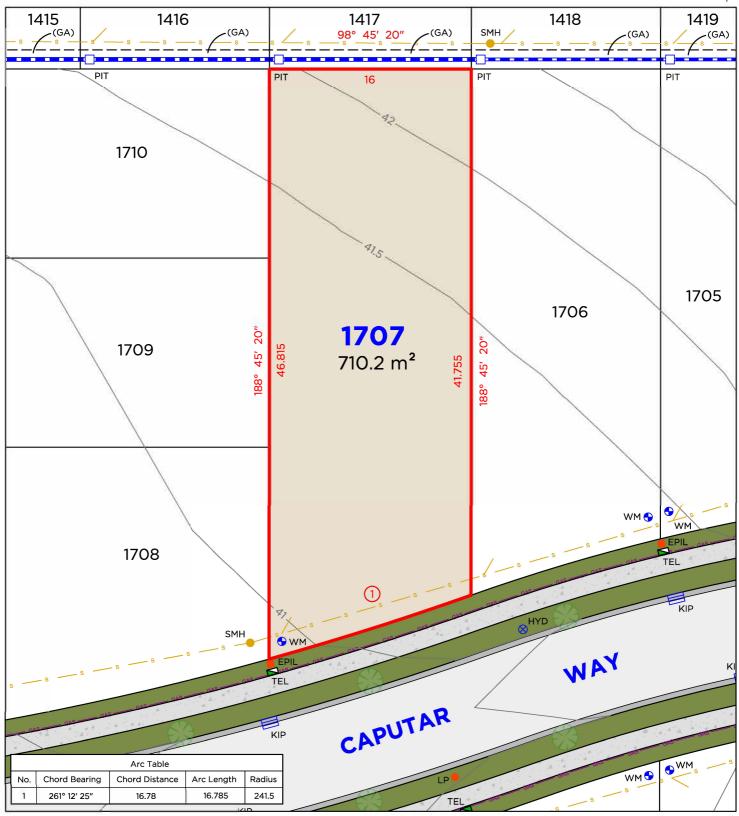

#### **EASEMENTS**

- (CA) EASEMENT TO DRAIN WATER 1.5 WIDE (D.P.1275226)
- (GA) EASEMENT TO DRAIN WATER 1.5 WIDE (D.P.1277565) (LA) EASEMENT TO DRAIN WATER 1.5 WIDE (D.P.1299082)

#### **EASEMENTS**

(GA) EASEMENT TO DRAIN WATER 1.5 WIDE (D.P.1277565)

#### **EASEMENTS**

(GA) EASEMENT TO DRAIN WATER 1.5 WIDE (D.P.1277565)

- THIS PLAN HAS BEEN COMPILED FROM DESIGN PLANS AT THE SCALE/S STATED. IT IS RECOMMENDED THAT A SURVEY IS UNDERTAKEN PRIOR TO THE PREPARATION OF CONSTRUCTION DRAWINGS. THE PLAN IS SUITABLE FOR DESIGN ONLY & MAY NOT BE SUITABLE FOR ANY OTHER PURPOSE OR FOR USE AT ANY OTHER SCALES/S.
- THE BOUNDARIES & SERVICES SHOWN ARE APPROXIMATE ONLY. FURTHER SURVEY WILL BE REQUIRED IF CONSTRUCTION IS TO TAKE PLACE ON OR ADJACENT TO THE BOUNDARIES.
- 3. ANTICIPATED LOT CLASSIFICATION H2

#### **EASEMENTS**

(GA) EASEMENT TO DRAIN WATER 1.5 WIDE (D.P.1277565)

- THIS PLAN HAS BEEN COMPILED FROM DESIGN PLANS AT THE SCALE/S STATED. IT IS RECOMMENDED THAT A SURVEY IS UNDERTAKEN PRIOR TO THE PREPARATION OF CONSTRUCTION DRAWINGS. THE PLAN IS SUITABLE FOR DESIGN ONLY & MAY NOT BE SUITABLE FOR ANY OTHER PURPOSE OR FOR USE AT ANY OTHER SCALES/S
- THE BOUNDARIES & SERVICES SHOWN ARE APPROXIMATE ONLY. FURTHER SURVEY WILL BE REQUIRED IF CONSTRUCTION IS TO TAKE PLACE ON OR ADJACENT TO THE BOUNDARIES.
- ANTICIPATED LOT CLASSIFICATION H2

#### **EASEMENTS**

(GA) EASEMENT TO DRAIN WATER 1.5 WIDE (D.P.1277565) (MA) EASEMENT TO DRAIN WATER 1.5 & 2.5 WIDE

- THIS PLAN HAS BEEN COMPILED FROM DESIGN PLANS AT THE SCALE/S STATED. IT IS RECOMMENDED THAT A SURVEY IS UNDERTAKEN PRIOR TO THE PREPARATION OF CONSTRUCTION DRAWINGS. THE PLAN IS SUITABLE FOR DESIGN ONLY & MAY NOT BE SUITABLE FOR ANY OTHER PURPOSE OR FOR USE AT ANY OTHER SCALES/S.
- THE BOUNDARIES & SERVICES SHOWN ARE APPROXIMATE
   ONLY, FURTHER SURVEY WILL BE REQUIRED IF CONSTRUCTION
   IS TO TAKE PLACE ON OR ADJACENT TO THE BOUNDARIES.
- 3. ANTICIPATED LOT CLASSIFICATION H2

#### **EASEMENTS**

(MA) EASEMENT TO DRAIN WATER 1.5 &2.5 WIDE

- THIS PLAN HAS BEEN COMPILED FROM DESIGN PLANS AT THE SCALE/S STATED. IT IS RECOMMENDED THAT A SURVEY IS UNDERTAKEN PRIOR TO THE PREPARATION OF CONSTRUCTION DRAWINGS. THE PLAN IS SUITABLE FOR DESIGN ONLY & MAY NOT BE SUITABLE FOR ANY OTHER PURPOSE OR FOR USE AT ANY OTHER SCALES/S.
- THE BOUNDARIES & SERVICES SHOWN ARE APPROXIMATE ONLY. FURTHER SURVEY WILL BE REQUIRED IF CONSTRUCTION IS TO TAKE PLACE ON OR ADJACENT TO THE BOUNDARIES.
- 3. ANTICIPATED LOT CLASSIFICATION E

#### **EASEMENTS**

(MA) EASEMENT TO DRAIN WATER 1.5 & 2.5 WIDE

#### **EASEMENTS**

(MA) EASEMENT TO DRAIN WATER 1.5 & 2.5 WIDE

- THIS PLAN HAS BEEN COMPILED FROM DESIGN PLANS AT THE SCALE/S STATED. IT IS RECOMMENDED THAT A SURVEY IS UNDERTAKEN PRIOR TO THE PREPARATION OF CONSTRUCTION DRAWINGS. THE PLAN IS SUITABLE FOR DESIGN ONLY & MAY NOT BE SUITABLE FOR ANY OTHER PURPOSE OR FOR USE AT ANY OTHER SCALES/S.

#### **EASEMENTS**

(MA) EASEMENT TO DRAIN WATER 1.5 & 2.5 WIDE

- 1. THIS PLAN HAS BEEN COMPILED FROM DESIGN PLANS AT THE SCALE/S STATED. IT IS RECOMMENDED THAT A SURVEY IS UNDERTAKEN PRIOR TO THE PREPARATION OF CONSTRUCTION DRAWINGS. THE PLAN IS SUITABLE FOR DESIGN ONLY & MAY NOT BE SUITABLE FOR ANY OTHER PURPOSE OR FOR USE AT ANY OTHER SCALES/S
- THE BOUNDARIES & SERVICES SHOWN ARE APPROXIMATE ONLY. FURTHER SURVEY WILL BE REQUIRED IF CONSTRUCTION IS TO TAKE PLACE ON OR ADJACENT TO THE BOUNDARIES.
- ANTICIPATED LOT CLASSIFICATION E

#### **EASEMENTS**

(LA) EASEMENT TO DRAIN WATER 1.5 WIDE (D.P.1299082) (MA) EASEMENT TO DRAIN WATER 1.5 & 2.5 WIDE

- 1. THIS PLAN HAS BEEN COMPILED FROM DESIGN PLANS AT THE SCALE/S STATED. IT IS RECOMMENDED THAT A SURVEY IS UNDERTAKEN PRIOR TO THE PREPARATION OF CONSTRUCTION DRAWINGS. THE PLAN IS SUITABLE FOR DESIGN ONLY & MAY NOT BE SUITABLE FOR ANY OTHER PURPOSE OR FOR USE AT ANY OTHER SCALES/S
- THE BOUNDARIES & SERVICES SHOWN ARE APPROXIMATE ONLY. FURTHER SURVEY WILL BE REQUIRED IF CONSTRUCTION IS TO TAKE PLACE ON OR ADJACENT TO THE BOUNDARIES.
- ANTICIPATED LOT CLASSIFICATION E

#### **EASEMENTS**

(LA) EASEMENT TO DRAIN WATER 1.5 WIDE (D.P.1299082) (MA) EASEMENT TO DRAIN WATER 1.5 & 2.5 WIDE

- THIS PLAN HAS BEEN COMPILED FROM DESIGN PLANS AT THE SCALE/S STATED. IT IS RECOMMENDED THAT A SURVEY IS UNDERTAKEN PRIOR TO THE PREPARATION OF CONSTRUCTION DRAWINGS. THE PLAN IS SUITABLE FOR DESIGN ONLY & MAY NOT BE SUITABLE FOR ANY OTHER PURPOSE OR FOR USE AT ANY OTHER SCALES/S.
- THE BOUNDARIES & SERVICES SHOWN ARE APPROXIMATE
   ONLY, FURTHER SURVEY WILL BE REQUIRED IF CONSTRUCTION
   IS TO TAKE PLACE ON OR ADJACENT TO THE BOUNDARIES.
- 3. ANTICIPATED LOT CLASSIFICATION E