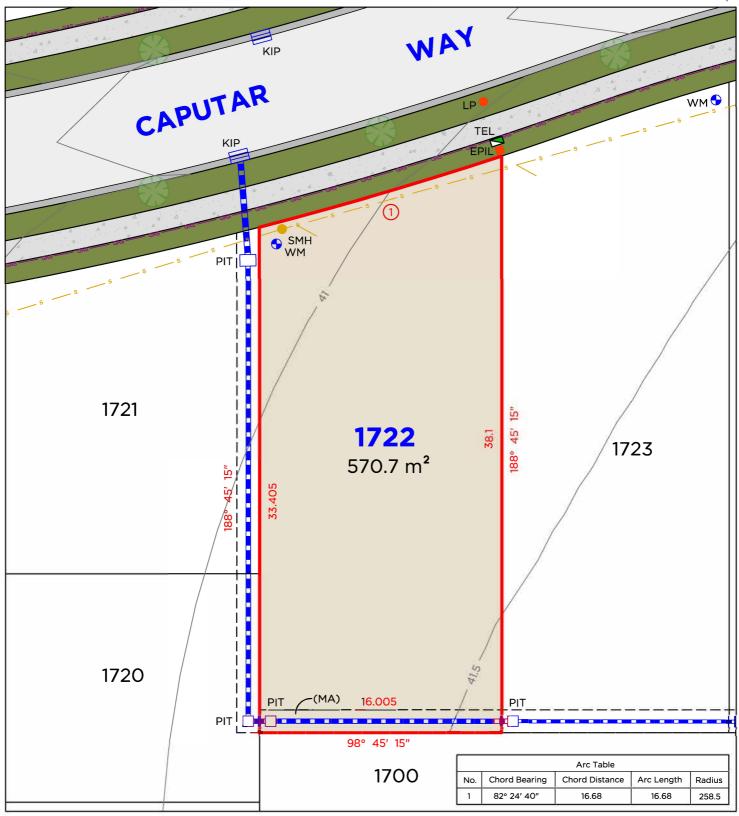

#### **EASEMENTS**

(GA) EASEMENT TO DRAIN WATER 1.5 WIDE (D.P.1277565) (MA) EASEMENT TO DRAIN WATER 1.5 & 2.5 WIDE

- THIS PLAN HAS BEEN COMPILED FROM DESIGN PLANS AT THE SCALE/S STATED. IT IS RECOMMENDED THAT A SURVEY IS UNDERTAKEN PRIOR TO THE PREPARATION OF CONSTRUCTION DRAWINGS. THE PLAN IS SUITABLE FOR DESIGN ONLY & MAY NOT BE SUITABLE FOR ANY OTHER PURPOSE OR FOR USE AT ANY OTHER SCALES/S.
- THE BOUNDARIES & SERVICES SHOWN ARE APPROXIMATE
   ONLY, FURTHER SURVEY WILL BE REQUIRED IF CONSTRUCTION
   IS TO TAKE PLACE ON OR ADJACENT TO THE BOUNDARIES.
- 3. ANTICIPATED LOT CLASSIFICATION H2