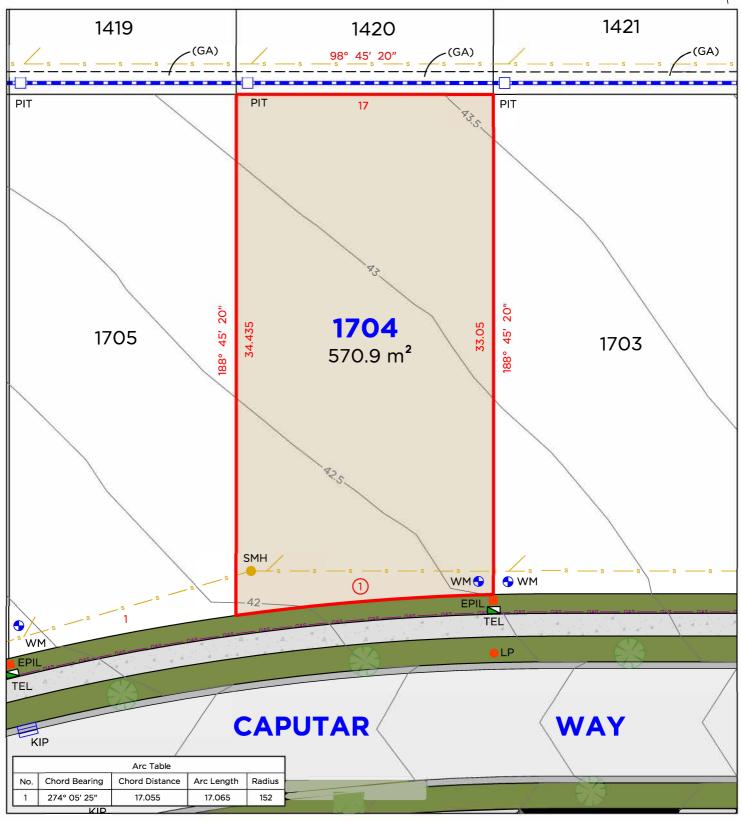

L

LP

☐ PIT

SMH

KIP

#### **EASEMENTS**

(GA) EASEMENT TO DRAIN WATER 1.5 WIDE (D.P.1277565)

#### **DISCLAIMER**

- THIS PLAN HAS BEEN COMPILED FROM DESIGN PLANS AT THE SCALE/S STATED. IT IS RECOMMENDED THAT A SURVEY IS UNDERTAKEN PRIOR TO THE PREPARATION OF CONSTRUCTION DRAWINGS. THE PLAN IS SUITABLE FOR DESIGN ONLY & MAY NOT BE SUITABLE FOR ANY OTHER PURPOSE OR FOR USE AT ANY OTHER SCALES/S.
   THE BOUNDARIES & SERVICES SHOWN ARE APPROXIMATE
- THE BOUNDARIES & SERVICES SHOWN ARE APPROXIMATE ONLY. FURTHER SURVEY WILL BE REQUIRED IF CONSTRUCTION IS TO TAKE PLACE ON OR ADJACENT TO THE BOUNDARIES.
- 3. ANTICIPATED LOT CLASSIFICATION H2

260 MAITLAND ROAD, P: (02) 4964 4886 MAYFIELD NSW 2304 E: admin@delacs.com.au DATE: 13.09.2024 DATUM: A.H.D. SCALE: 1:250 (A4) PROJECT No. **24182** 





#### **LEGEND**







TELSTRA / NBN PIT

ELECTRICAL PILLAR

SEWER MAN HOLE

LIGHT POLE

DRAINAGE PIT

KERB INLET PIT

TEL

EPIL

LP

SMH

KIP

☐ PIT

#### **EASEMENTS**

(GA) EASEMENT TO DRAIN WATER 1.5 WIDE (D.P.1277565)

#### **DISCLAIMER**

- THIS PLAN HAS BEEN COMPILED FROM DESIGN PLANS AT THE SCALE/S STATED. IT IS RECOMMENDED THAT A SURVEY IS UNDERTAKEN PRIOR TO THE PREPARATION OF CONSTRUCTION DRAWINGS. THE PLAN IS SUITABLE FOR DESIGN ONLY & MAY NOT BE SUITABLE FOR ANY OTHER PURPOSE OR FOR USE AT ANY OTHER SCALES/S.

  THE BOUNDARIES & SERVICES SHOWN ARE APPROXIMATE
- 2. THE BOUNDARIES & SERVICES SHOWN ARE APPROXIMATE ONLY. FURTHER SURVEY WILL BE REQUIRED IF CONSTRUCTION IS TO TAKE PLACE ON OR ADJACENT TO THE BOUNDARIES.
- 3. ANTICIPATED LOT CLASSIFICATION H2

260 MAITLAND ROAD, P: