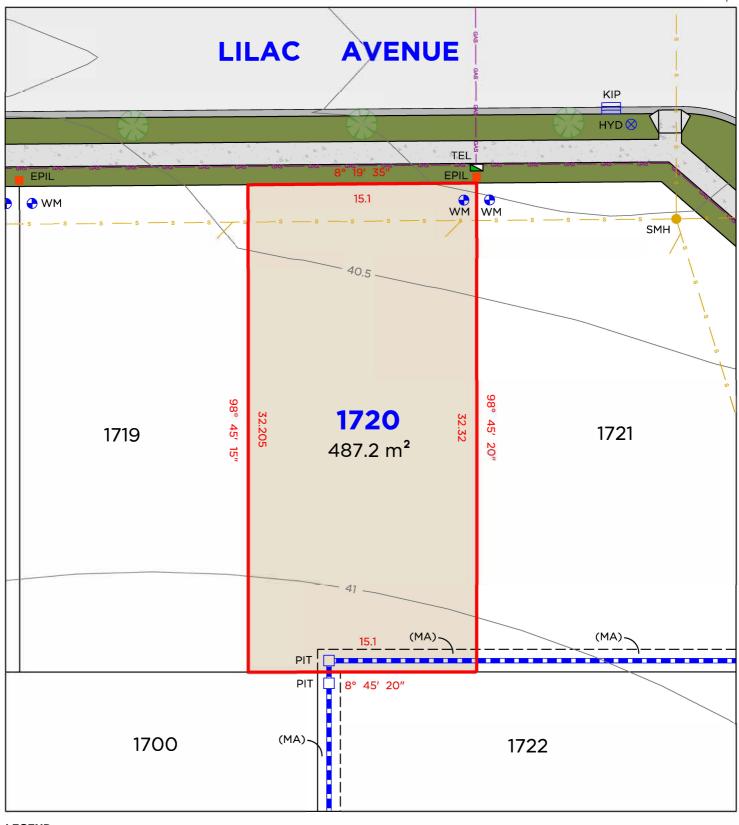

ACE ON OR ADJACENT TO THE BOUNDARIES.
- ANTICIPATED LOT CLASSIFICATION H2

CONSULTING SURVEYORS

**DELFS** 





#### **LEGEND**



RY LINE
T BOUNDARY
T

ATER



# DELFS LASCELLES CONSULTING SURVEYORS



#### **EASEMENTS**

(MA) EASEMENT TO DRAIN WATER 1.5 & 2.5 WIDE

- THIS PLAN HAS BEEN COMPILED FROM DESIGN PLANS AT THE SCALE/S STATED. IT IS RECOMMENDED THAT A SURVEY IS UNDERTAKEN PRIOR TO THE PREPARATION OF CONSTRUCTION DRAWINGS. THE PLAN IS SUITABLE FOR DESIGN ONLY & MAY NOT BE SUITABLE FOR ANY OTHER PURPOSE OR FOR USE AT ANY OTHER SCALES/S.

  THE BOUNDARIES & SERVICES SHOWN ARE APPROXIMATE
- THE BOUNDARIES & SERVICES SHOWN ARE APPROXIMATE ONLY. FURTHER SURVEY WILL BE REQUIRED IF CONSTRUCTION IS TO TAKE PLACE ON OR ADJACENT TO THE BOUNDARIES.
- 3. ANTICIPATED LOT CLASSIFICATION H2





#### **LEGEND**



■ TFI EPIL SMH PIT KIP

TELSTRA / NBN PIT ELECTRICAL PILLAR SEWER MAN HOLE DRAINAGE PIT KERB INLET PIT WATER METER

### **DELFS ASCELLES** CONSULTING SURVEYORS



#### **EASEMENTS**

(MA) EASEMENT TO DRAIN WATER 1.5 & 2.5 WIDE

- 1. THIS PLAN HAS BEEN COMPILED FROM DESIGN PLANS AT THE SCALE/S STATED. IT IS RECOMMENDED THAT A SURVEY IS UNDERTAKEN PRIOR TO THE PREPARATION OF CONSTRUCTION DRAWINGS. THE PLAN IS SUITABLE FOR DESIGN ONLY & MAY NOT BE SUITABLE FOR ANY OTHER PURPOSE OR FOR USE AT ANY OTHER SCALES/S
- THE BOUNDARIES & SERVICES SHOWN ARE APPROXIMATE ONLY. FURTHER SURVEY WILL BE REQUIRED IF CONSTRUCTION IS TO TAKE PLACE ON OR ADJACENT TO THE BOUNDARIES.
- ANTICIPATED LOT CLASSIFICATION E





#### **LEGEND**



**DELFS** 

**SCELLES** 

CONSULTING SURVEYORS