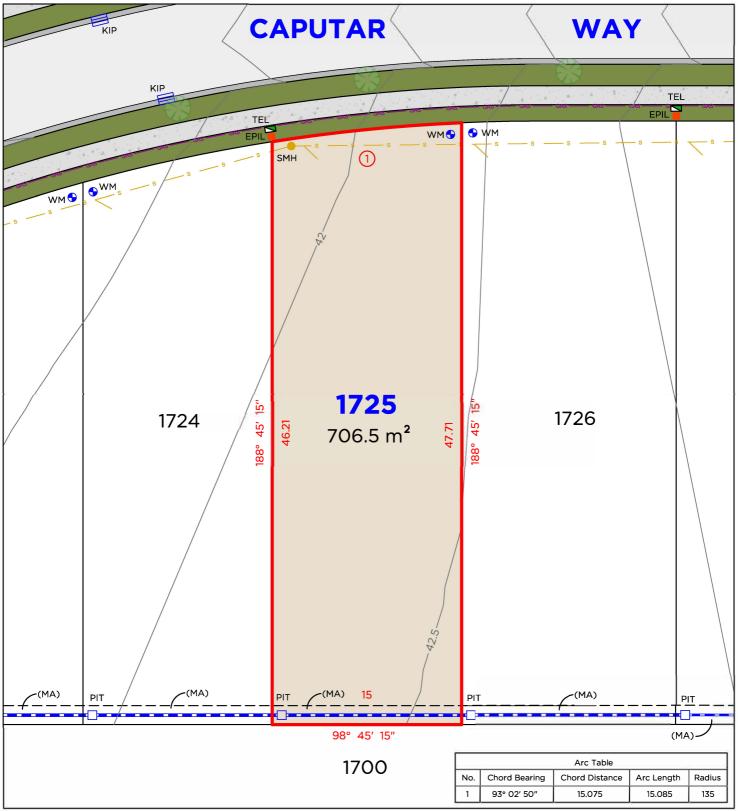

#### **EASEMENTS**

(GA) EASEMENT TO DRAIN WATER 1.5 WIDE (D.P.1277565) (MA) EASEMENT TO DRAIN WATER 1.5 & 2.5 WIDE

- THIS PLAN HAS BEEN COMPILED FROM DESIGN PLANS AT THE SCALE/S STATED. IT IS RECOMMENDED THAT A SURVEY IS UNDERTAKEN PRIOR TO THE PREPARATION OF CONSTRUCTION DRAWINGS. THE PLAN IS SUITABLE FOR DESIGN ONLY & MAY NOT BE SUITABLE FOR ANY OTHER PURPOSE OR FOR USE AT ANY OTHER SCALES/S.
- THE BOUNDARIES & SERVICES SHOWN ARE APPROXIMATE
   ONLY, FURTHER SURVEY WILL BE REQUIRED IF CONSTRUCTION
   IS TO TAKE PLACE ON OR ADJACENT TO THE BOUNDARIES.
- 3. ANTICIPATED LOT CLASSIFICATION H2