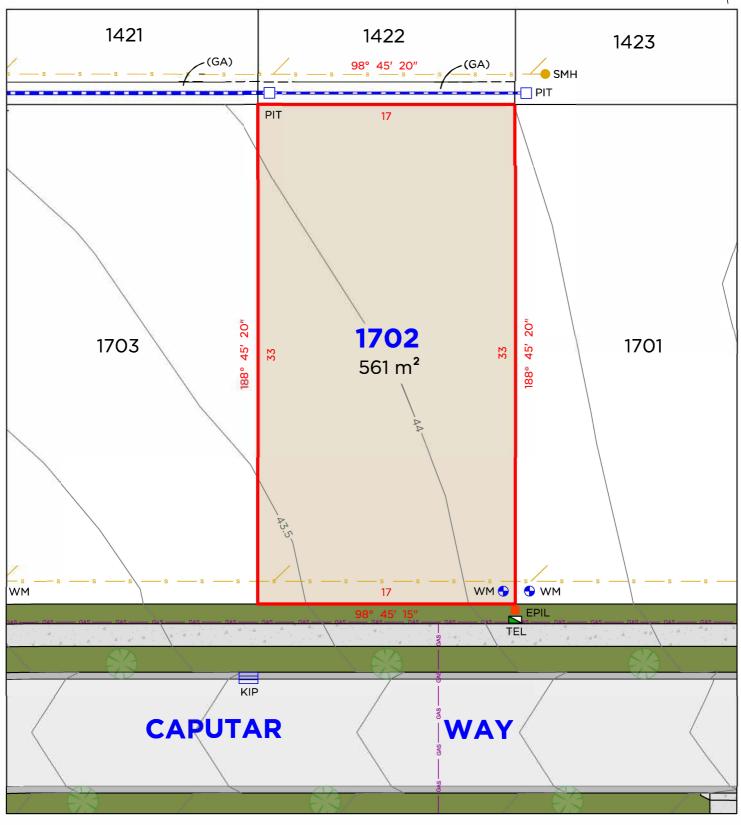

ECTRICAL PILLAR** LIGHT POLE SEWER MAN HOLE DRAINAGE PIT KERB INLET PIT STOP VALVE



#### **EASEMENTS**

- (CA) EASEMENT TO DRAIN WATER 1.5 WIDE (D.P.1275226)
- (GA) EASEMENT TO DRAIN WATER 1.5 WIDE (D.P.1277565) (LA) EASEMENT TO DRAIN WATER 1.5 WIDE (D.P.1299082)

#### **DISCLAIMER**

- THIS PLAN HAS BEEN COMPILED FROM DESIGN PLANS AT THE SCALE/S STATED. IT IS RECOMMENDED THAT A SURVEY IS UNDERTAKEN PRIOR TO THE PREPARATION OF CONSTRUCTION DRAWINGS. THE PLAN IS SUITABLE FOR DESIGN ONLY & MAY NOT BE SUITABLE FOR ANY OTHER PURPOSE OR FOR USE AT ANY OTHER SCALES/S
- THE BOUNDARIES & SERVICES SHOWN ARE APPROXIMATE ONLY. FURTHER SURVEY WILL BE REQUIRED IF CONSTRUCTION IS TO TAKE PLACE ON OR ADJACENT TO THE BOUNDARIES.
- ANTICIPATED LOT CLASSIFICATION H2

CONSULTING SURVEYORS

HYDRANT ELFS





#### **LEGEND**



**DELFS** 

BOUNDARY LINE
ADJACENT BOUNDARY
EASEMENT
SEWER
GAS LINE
STORMWATER

**ASCELLES** 



TELSTRA / NBN PIT ELECTRICAL PILLAR SEWER MAN HOLE DRAINAGE PIT KERB INLET PIT WATER METER





#### **EASEMENTS**

(GA) EASEMENT TO DRAIN WATER 1.5 WIDE (D.P.1277565)

#### **DISCLAIMER**

- THIS PLAN HAS BEEN COMPILED FROM DESIGN PLANS AT THE SCALE/S STATED. IT IS RECOMMENDED THAT A SURVEY IS UNDERTAKEN PRIOR TO THE PREPARATION OF CONSTRUCTION DRAWINGS. THE PLAN IS SUITABLE FOR DESIGN ONLY & MAY NOT BE SUITABLE FOR ANY OTHER PURPOSE OR FOR USE AT ANY OTHER SCALES/S.
- ANY OTHER SCALES/S.

  THE BOUNDARIES & SERVICES SHOWN ARE APPROXIMATE ONLY. FURTHER SURVEY WILL BE REQUIRED IF CONSTRUCTION IS TO TAKE PLACE ON OR ADJACENT TO THE BOUNDARIES.
- 3. ANTICIPATED LOT CLASSIFICA