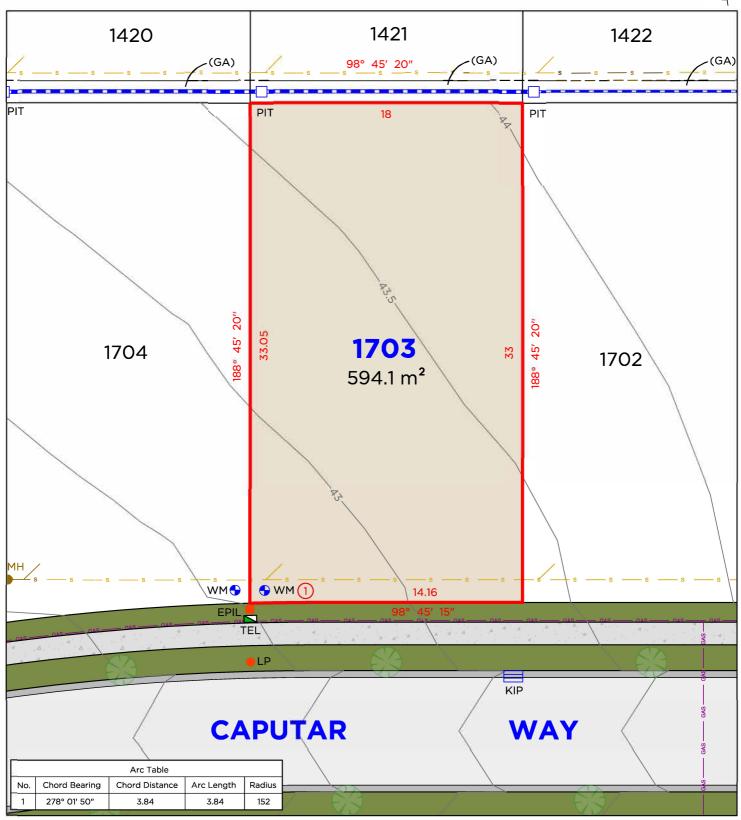

#### **EASEMENTS**

- (CA) EASEMENT TO DRAIN WATER 1.5 WIDE (D.P.1275226)
- (GA) EASEMENT TO DRAIN WATER 1.5 WIDE (D.P.1277565) (LA) EASEMENT TO DRAIN WATER 1.5 WIDE (D.P.1299082)

#### **EASEMENTS**

(GA) EASEMENT TO DRAIN WATER 1.5 WIDE (D.P.1277565)