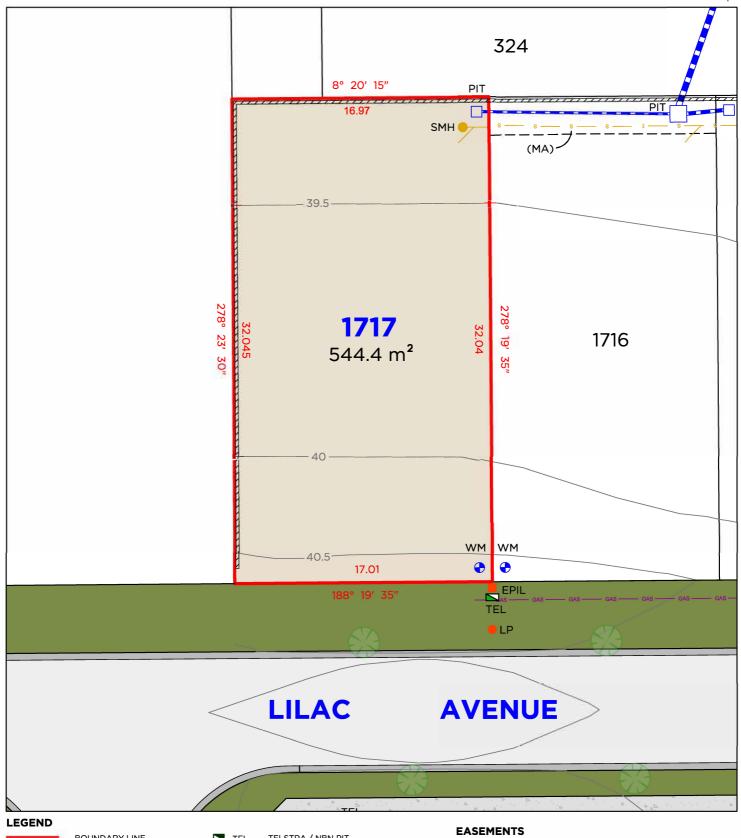

HYD

**BOUNDARY LINE** ADJACENT BOUNDARY EASEMENT SEWER **GAS LINE** STORMWATER WATER METER

**■** TEL **EPIL** LP SMH П PIT KIP sv 🔷

TELSTRA / NBN PIT **ELECTRICAL PILLAR** LIGHT POLE SEWER MAN HOLE DRAINAGE PIT KERB INLET PIT STOP VALVE

#### **EASEMENTS**

- (CA) EASEMENT TO DRAIN WATER 1.5 WIDE (D.P.1275226)
- (GA) EASEMENT TO DRAIN WATER 1.5 WIDE (D.P.1277565) (LA) EASEMENT TO DRAIN WATER 1.5 WIDE (D.P.1299082)