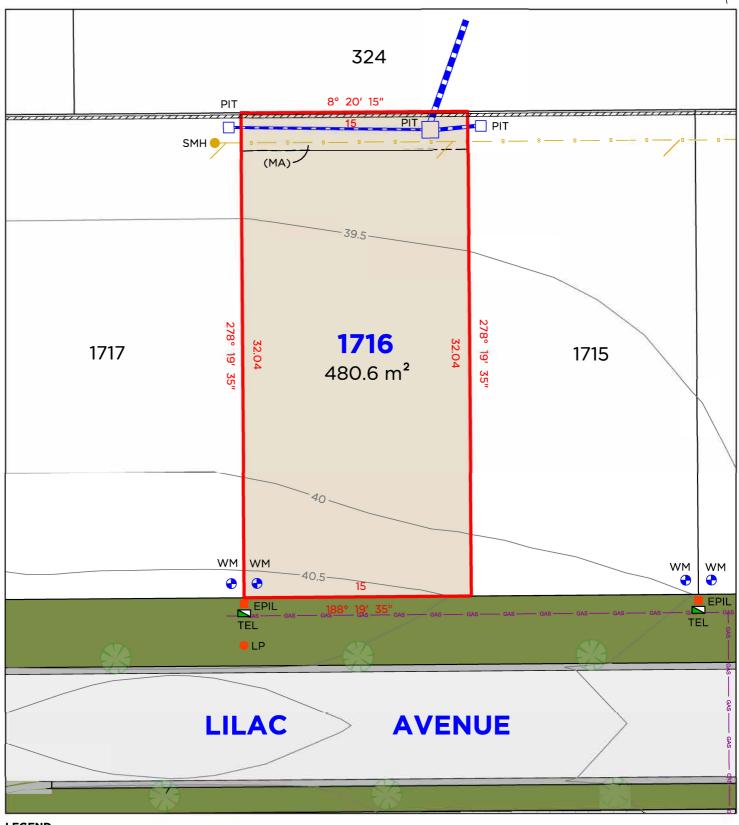

#### **EASEMENTS**

(GA) EASEMENT TO DRAIN WATER 1.5 WIDE (D.P.1277565) (MA) EASEMENT TO DRAIN WATER 1.5 & 2.5 WIDE

- THIS PLAN HAS BEEN COMPILED FROM DESIGN PLANS AT THE SCALE/S STATED. IT IS RECOMMENDED THAT A SURVEY IS UNDERTAKEN PRIOR TO THE PREPARATION OF CONSTRUCTION DRAWINGS. THE PLAN IS SUITABLE FOR DESIGN ONLY & MAY NOT BE SUITABLE FOR ANY OTHER PURPOSE OR FOR USE AT ANY OTHER SCALES/S.
- THE BOUNDARIES & SERVICES SHOWN ARE APPROXIMATE
   ONLY, FURTHER SURVEY WILL BE REQUIRED IF CONSTRUCTION
   IS TO TAKE PLACE ON OR ADJACENT TO THE BOUNDARIES.
- 3. ANTICIPATED LOT CLASSIFICATION H2

#### **EASEMENTS**

(MA) EASEMENT TO DRAIN WATER 1.5 &2.5 WIDE

- THIS PLAN HAS BEEN COMPILED FROM DESIGN PLANS AT THE SCALE/S STATED. IT IS RECOMMENDED THAT A SURVEY IS UNDERTAKEN PRIOR TO THE PREPARATION OF CONSTRUCTION DRAWINGS. THE PLAN IS SUITABLE FOR DESIGN ONLY & MAY NOT BE SUITABLE FOR ANY OTHER PURPOSE OR FOR USE AT ANY OTHER SCALES/S.
- THE BOUNDARIES & SERVICES SHOWN ARE APPROXIMATE ONLY. FURTHER SURVEY WILL BE REQUIRED IF CONSTRUCTION IS TO TAKE PLACE ON OR ADJACENT TO THE BOUNDARIES.
- 3. ANTICIPATED LOT CLASSIFICATION E