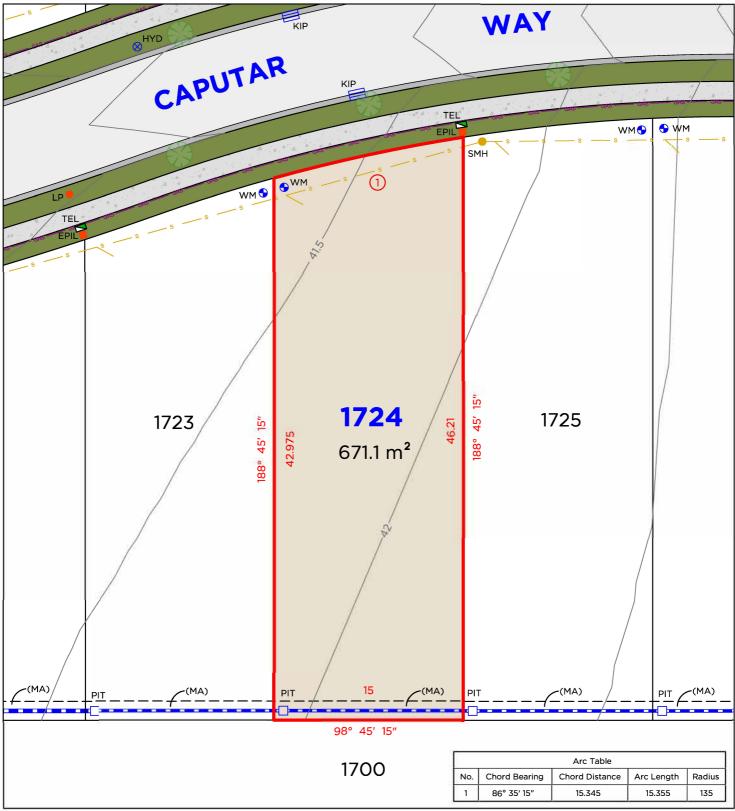

GHT POLE

DRAINAGE PIT

KERB INLET PIT

TFI

EPIL

LP

SMH

PIT

KIP

#### **EASEMENTS**

(MA) EASEMENT TO DRAIN WATER 1.5 & 2.5 WIDE

#### **DISCLAIMER**

- THIS PLAN HAS BEEN COMPILED FROM DESIGN PLANS AT THE SCALE/S STATED. IT IS RECOMMENDED THAT A SURVEY IS UNDERTAKEN PRIOR TO THE PREPARATION OF CONSTRUCTION DRAWINGS. THE PLAN IS SUITABLE FOR DESIGN ONLY & MAY NOT BE SUITABLE FOR ANY OTHER PURPOSE OR FOR USE AT ANY OTHER SCALES/S.

  THE BOUNDARIES & SERVICES SHOWN ARE APPROXIMATE
- 2. THE BOUNDARIES & SERVICES SHOWN ARE APPROXIMATE ONLY. FURTHER SURVEY WILL BE REQUIRED IF CONSTRUCTION IS TO TAKE PLACE ON OR ADJACENT TO THE BOUNDARIES.
- 3. ANTICIPATED LOT CLASSIFICATION H2

260 MAITLAND ROAD, P: (02) 4964 4886 DATE: 13.09.2024 DATUM: A.H.D. SCALE: 1:250 (A4) PROJECT No. **24182** 





#### **LEGEND**







• LOCHINVAR •

TELSTRA / NBN PIT

ELECTRICAL PILLAR

#### **EASEMENTS**

(MA) EASEMENT TO DRAIN WATER 1.5 & 2.5 WIDE

#### **DISCLAIMER**

- THIS PLAN HAS BEEN COMPILED FROM DESIGN PLANS AT THE SCALE/S STATED. IT IS RECOMMENDED THAT A SURVEY IS UNDERTAKEN PRIOR TO THE PREPARATION OF CONSTRUCTION DRAWINGS. THE PLAN IS SUITABLE FOR DESIGN ONLY & MAY NOT BE SUITABLE FOR ANY OTHER PURPOSE OR FOR USE AT
- ANY OTHER SCALES/S. THE BOUNDARIES & SERVICES SHOWN ARE APPROXIMATE ONLY. FURTHER SURVEY WILL BE REQUIRED IF CONSTRUCTION IS TO TAKE PLACE ON OR ADJACENT TO THE BOUNDARIES.
- ANTICIPATED LOT CLASSIFICATION H2

■ TFI

EPIL

LP





#### **LEGEND**







TELSTRA / NBN PIT

ELECTRICAL PILLAR

SEWER MAN HOLE

DRAINAGE PIT

KERB INLET PIT

WATER METER

■ TFI

☐ PIT

EPIL