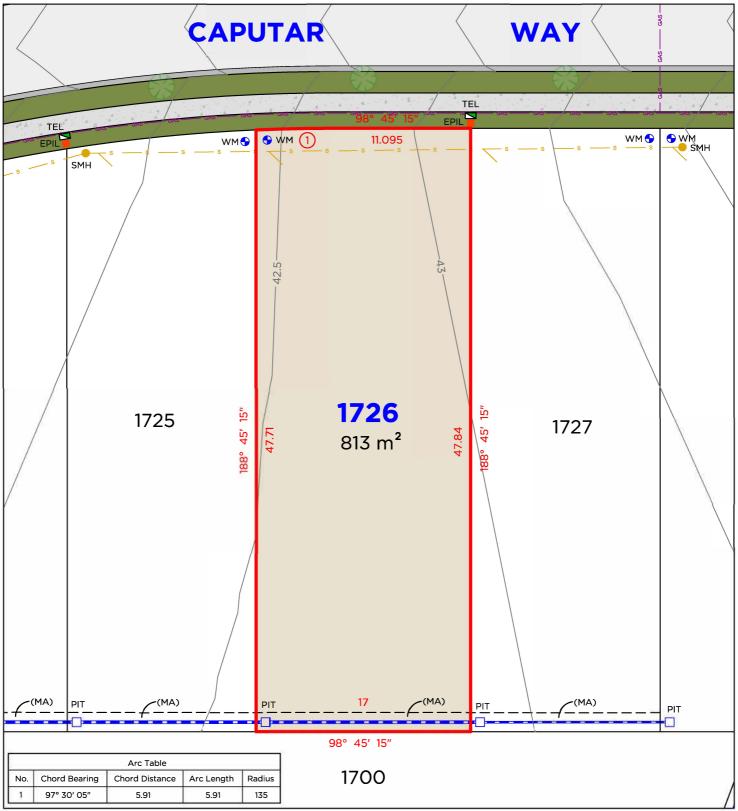

#### **EASEMENTS**

(GA) EASEMENT TO DRAIN WATER 1.5 WIDE (D.P.1277565) (MA) EASEMENT TO DRAIN WATER 1.5 & 2.5 WIDE

- THIS PLAN HAS BEEN COMPILED FROM DESIGN PLANS AT THE SCALE/S STATED. IT IS RECOMMENDED THAT A SURVEY IS UNDERTAKEN PRIOR TO THE PREPARATION OF CONSTRUCTION DRAWINGS. THE PLAN IS SUITABLE FOR DESIGN ONLY & MAY NOT BE SUITABLE FOR ANY OTHER PURPOSE OR FOR USE AT ANY OTHER SCALES/S.
- THE BOUNDARIES & SERVICES SHOWN ARE APPROXIMATE
   ONLY, FURTHER SURVEY WILL BE REQUIRED IF CONSTRUCTION
   IS TO TAKE PLACE ON OR ADJACENT TO THE BOUNDARIES.
- 3. ANTICIPATED LOT CLASSIFICATION H2