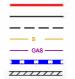

WM

■ TEL TELSTRA / NBN PIT EPIL ELECTRICAL PILLAR LIGHT POLE LP SMH SEWER MAN HOLE PIT DRAINAGE PIT KIP KERB INLET PIT

WATER METER

## **DELFS** SCELLES CONSULTING SURVEYORS

(MA) EASEMENT TO DRAIN WATER 1.5 & 2.5 WIDE

- THIS PLAN HAS BEEN COMPILED FROM DESIGN PLANS AT THE SCALE/S STATED. IT IS RECOMMENDED THAT A SURVEY IS UNDERTAKEN PRIOR TO THE PREPARATION OF CONSTRUCTION DRAWINGS. THE PLAN IS SUITABLE FOR DESIGN ONLY & MAY NOT BE SUITABLE FOR ANY OTHER PURPOSE OR FOR USE AT ANY OTHER SCALES/S. THE BOUNDARIES & SERVICES SHOWN ARE APPROXIMATE
- ONLY. FURTHER SURVEY WILL BE REQUIRED IF CONSTRUCTION IS TO TAKE PLACE ON OR ADJACENT TO THE BOUNDARIES.
- ANTICIPATED LOT CLASSIFICATION E