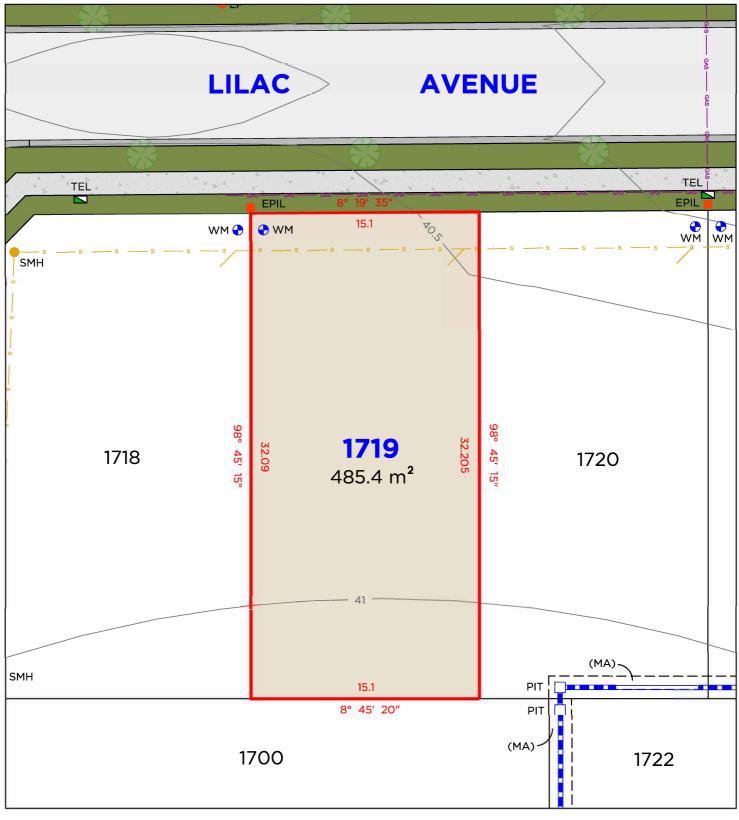

#### **EASEMENTS**

(GA) EASEMENT TO DRAIN WATER 1.5 WIDE (D.P.1277565) (MA) EASEMENT TO DRAIN WATER 1.5 & 2.5 WIDE

- THIS PLAN HAS BEEN COMPILED FROM DESIGN PLANS AT THE SCALE/S STATED. IT IS RECOMMENDED THAT A SURVEY IS UNDERTAKEN PRIOR TO THE PREPARATION OF CONSTRUCTION DRAWINGS. THE PLAN IS SUITABLE FOR DESIGN ONLY & MAY NOT BE SUITABLE FOR ANY OTHER PURPOSE OR FOR USE AT ANY OTHER SCALES/S.
- THE BOUNDARIES & SERVICES SHOWN ARE APPROXIMATE
   ONLY, FURTHER SURVEY WILL BE REQUIRED IF CONSTRUCTION
   IS TO TAKE PLACE ON OR ADJACENT TO THE BOUNDARIES.
- 3. ANTICIPATED LOT CLASSIFICATION H2

#### **EASEMENTS**

(LA) EASEMENT TO DRAIN WATER 1.5 WIDE (D.P.1299082) (MA) EASEMENT TO DRAIN WATER 1.5 & 2.5 WIDE

- 1. THIS PLAN HAS BEEN COMPILED FROM DESIGN PLANS AT THE SCALE/S STATED. IT IS RECOMMENDED THAT A SURVEY IS UNDERTAKEN PRIOR TO THE PREPARATION OF CONSTRUCTION DRAWINGS. THE PLAN IS SUITABLE FOR DESIGN ONLY & MAY NOT BE SUITABLE FOR ANY OTHER PURPOSE OR FOR USE AT ANY OTHER SCALES/S
- THE BOUNDARIES & SERVICES SHOWN ARE APPROXIMATE ONLY. FURTHER SURVEY WILL BE REQUIRED IF CONSTRUCTION IS TO TAKE PLACE ON OR ADJACENT TO THE BOUNDARIES.
- ANTICIPATED LOT CLASSIFICATION E

#### **EASEMENTS**

(LA) EASEMENT TO DRAIN WATER 1.5 WIDE (D.P.1299082) (MA) EASEMENT TO DRAIN WATER 1.5 & 2.5 WIDE

- THIS PLAN HAS BEEN COMPILED FROM DESIGN PLANS AT THE SCALE/S STATED. IT IS RECOMMENDED THAT A SURVEY IS UNDERTAKEN PRIOR TO THE PREPARATION OF CONSTRUCTION DRAWINGS. THE PLAN IS SUITABLE FOR DESIGN ONLY & MAY NOT BE SUITABLE FOR ANY OTHER PURPOSE OR FOR USE AT ANY OTHER SCALES/S.
- THE BOUNDARIES & SERVICES SHOWN ARE APPROXIMATE
   ONLY, FURTHER SURVEY WILL BE REQUIRED IF CONSTRUCTION
   IS TO TAKE PLACE ON OR ADJACENT TO THE BOUNDARIES.
- 3. ANTICIPATED LOT CLASSIFICATION E