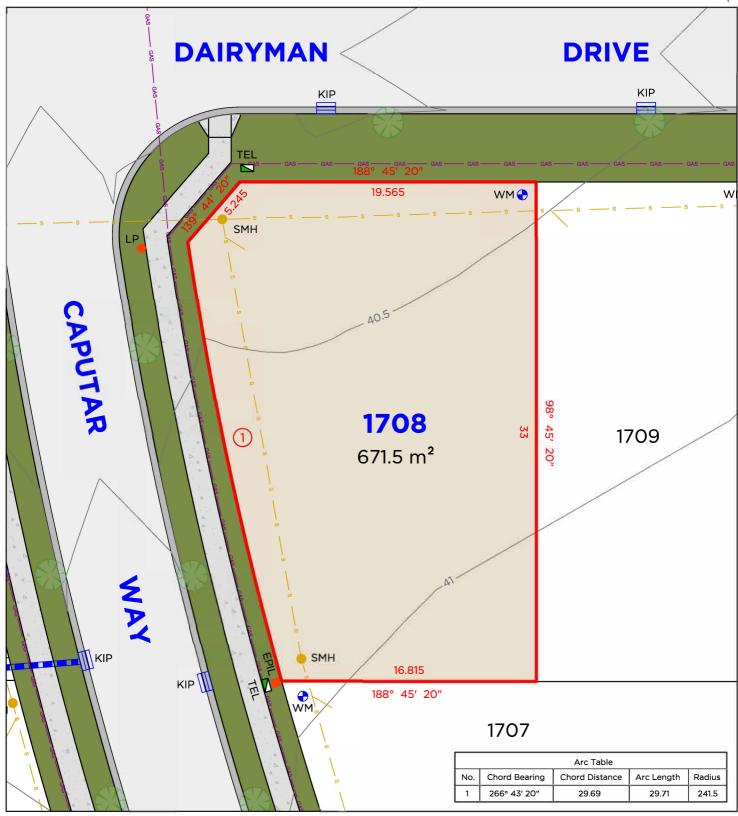

HYD

**BOUNDARY LINE** ADJACENT BOUNDARY EASEMENT SEWER **GAS LINE** STORMWATER WATER METER

**■** TEL **EPIL** LP SMH П PIT KIP sv 🔷

TELSTRA / NBN PIT **ELECTRICAL PILLAR** LIGHT POLE SEWER MAN HOLE DRAINAGE PIT KERB INLET PIT STOP VALVE

#### **EASEMENTS**

- (CA) EASEMENT TO DRAIN WATER 1.5 WIDE (D.P.1275226)
- (GA) EASEMENT TO DRAIN WATER 1.5 WIDE (D.P.1277565) (LA) EASEMENT TO DRAIN WATER 1.5 WIDE (D.P.1299082)

#### **DISCLAIMER**

- THIS PLAN HAS BEEN COMPILED FROM DESIGN PLANS AT THE SCALE/S STATED. IT IS RECOMMENDED THAT A SURVEY IS UNDERTAKEN PRIOR TO THE PREPARATION OF CONSTRUCTION DRAWINGS. THE PLAN IS SUITABLE FOR DESIGN ONLY & MAY NOT BE SUITABLE FOR ANY OTHER PURPOSE OR FOR USE AT ANY OTHER SCALES/S
- THE BOUNDARIES & SERVICES SHOWN ARE APPROXIMATE ONLY. FURTHER SURVEY WILL BE REQUIRED IF CONSTRUCTION IS TO TAKE PLACE ON OR ADJACENT TO THE BOUNDARIES.
- ANTICIPATED LOT CLASSIFICATION H2

CONSULTING SURVEYORS

HYDRANT ELFS