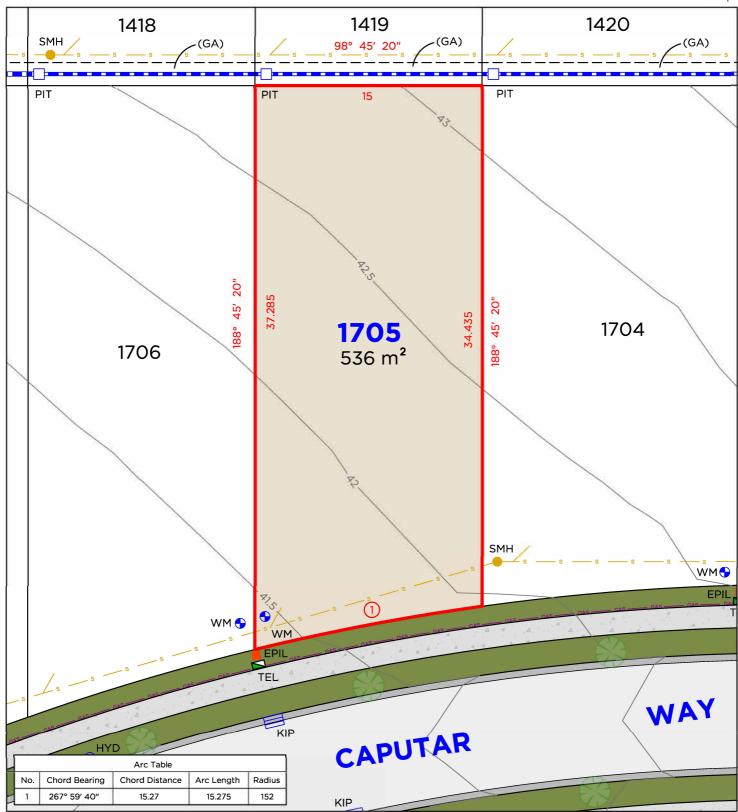

#### **EASEMENTS**

- (CA) EASEMENT TO DRAIN WATER 1.5 WIDE (D.P.1275226)
- (GA) EASEMENT TO DRAIN WATER 1.5 WIDE (D.P.1277565) (LA) EASEMENT TO DRAIN WATER 1.5 WIDE (D.P.1299082)

#### **EASEMENTS**

(GA) EASEMENT TO DRAIN WATER 1.5 WIDE (D.P.1277565)