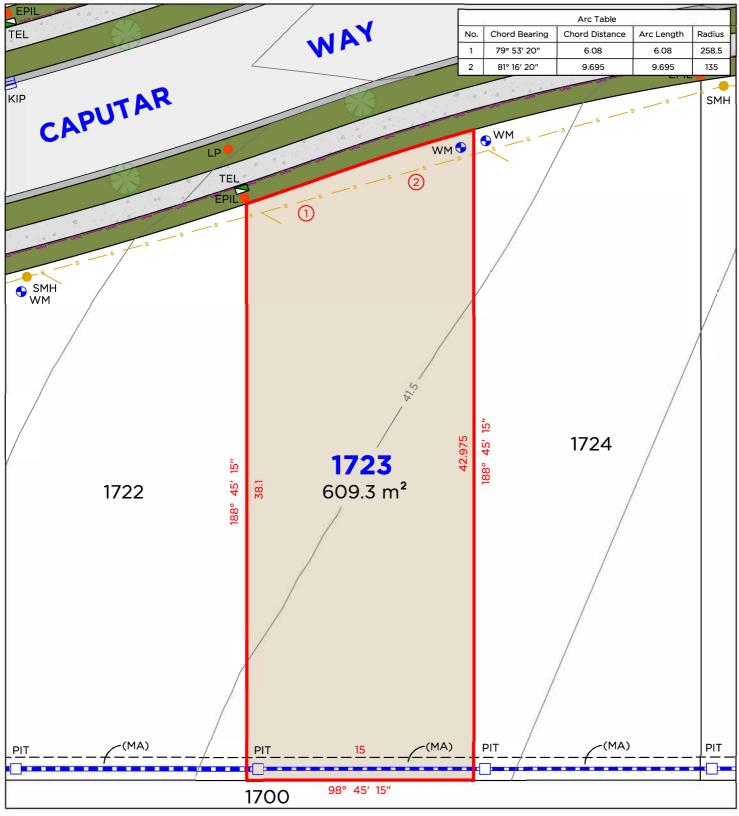

#### **EASEMENTS**

- (CA) EASEMENT TO DRAIN WATER 1.5 WIDE (D.P.1275226)
- (GA) EASEMENT TO DRAIN WATER 1.5 WIDE (D.P.1277565) (LA) EASEMENT TO DRAIN WATER 1.5 WIDE (D.P.1299082)

#### **EASEMENTS**

(GA) EASEMENT TO DRAIN WATER 1.5 WIDE (D.P.1277565)