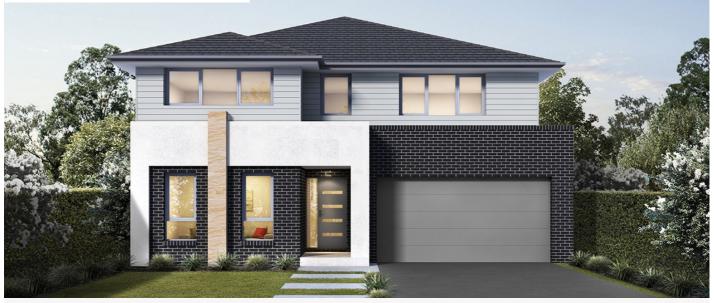

## ClarendonHomes

HOME SIZE: 307.3m<sup>2</sup>

LAND SIZE: 561m<sup>2</sup>

4-5 🛁 | 3 🖳 | 3.5 🥽 | 2 忘

\$916,240

### KINGSCLIFFE 33 OXFORD FACADE

Lot 1701 Caputar Way, Lochinvar Land Reg. Q2 2025