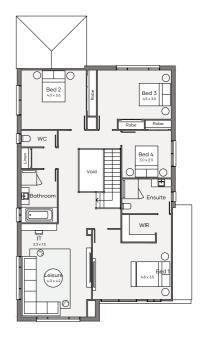

## ClarendonHomes

HOME SIZE: 307.3m<sup>2</sup>

LAND SIZE: 561m<sup>2</sup>

4-5 🛁 | 3 🖳 | 3.5 🥽 | 2 忘

\$916,240

### KINGSCLIFFE 33 OXFORD FACADE

Lot 1701 Caputar Way, Lochinvar Land Reg. Q2 2025