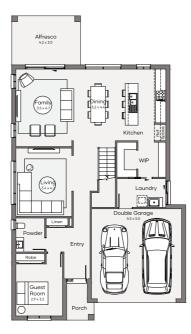

## ClarendonHomes

HOME SIZE: 307.3m<sup>2</sup>

LAND SIZE: 561m<sup>2</sup>

4-5 🛁 | 3 🖳 | 3.5 🥽 | 2 忘

\$916,240

### KINGSCLIFFE 33 OXFORD FACADE

Lot 1701 Caputar Way, Lochinvar Land Reg. Q2 2025