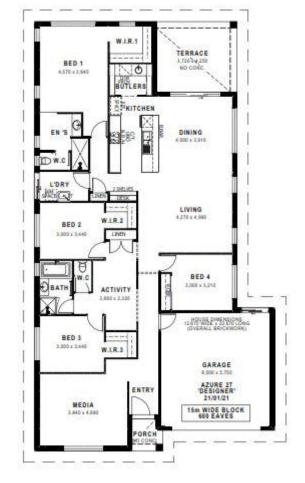

## Home and Land Package \$910,888

Land included - Package expires 31/05/2025

Floor area: 250.74m2 / 26.99sq Block Size: 813m2 Address: Lot 1726 Caputar Way, Lochinvar.