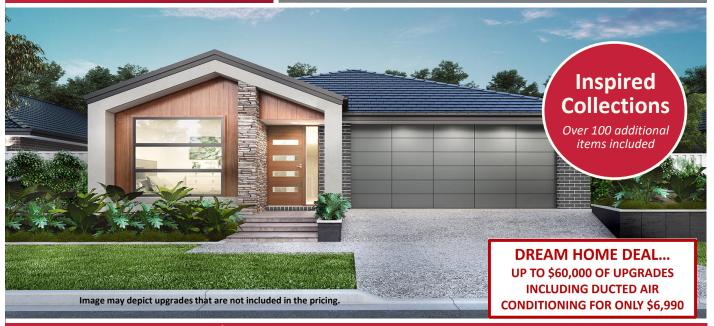

## Home and Land Package \$910,888

Land included - Package expires 31/05/2025

Floor area: 250.74m2 / 26.99sq Block Size: 813m2 Address: Lot 1726 Caputar Way, Lochinvar.

## **Azure 27 Package Inclusions**

Display home located in Lochinvar Hereford Hill

- \* DREAM HOME DEAL
- \* 26 WEEK BUILD TIME GUARANTEE
- \* MAY 2025 LAND REGISTERS
- \* Contemporary façade
- \* Covered Alfresco
- \* Sustainability Collection
- \* Fully Ducted Air Conditioning (Incl. in promotion)
- \* 'Inspired by You' (Incl. in promotion)
- \* All internal floor coverings
- \* Flyscreens to all windows & sliding doors
- \* Wall mounted clothesline
- \* TV antenna & Letterbox
- \* Concrete allowance to driveway, porch & terrace
- \* Site Works and BASIX allowance including Council lodgement (subject to Contour Survey)