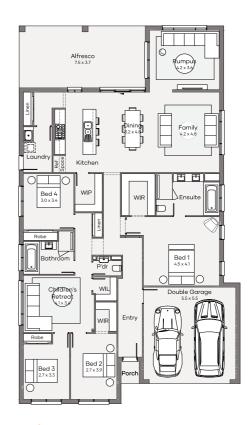

## ClarendonHomes

HOME SIZE: 272.5m<sup>2</sup>

LAND SIZE: 561m<sup>2</sup>

4 🖂 | 3 🖳 | 2 🥽 | 2 😂

\$893,190\*