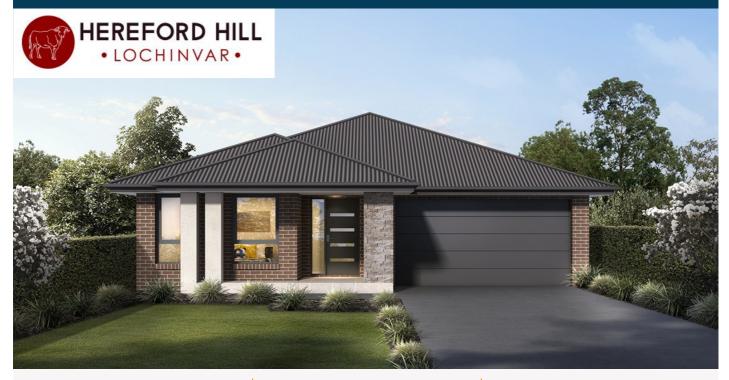

## HOUSE + LAND

### ClarendonHomes



HOME SIZE: 207.6m<sup>2</sup>

LAND SIZE: 706.5m<sup>2</sup>

4 🖂 | 2 🖵 | 2 🥽





#### PALM 22 CARLTON FACADE

Lot 1725 Caputar Way, Lochinvar Land Reg. Q2 2025

#### UPGRADES INCLUDED

- \$55,000 Home Time Promotion (already applied)
- 7 Star Basix
- 2600mm Ceiling Heights to Ground Floor
- Aspire Signature Pack
- Fully ducted air conditioning
- Site Costs
- Solar
- Hybrid Frame
- 20mm Stone benchtops to kitchen
- 900mm Smeg oven
- 900mm Smeg gas cooktop or 900mm Smeg electric cooktop (only available if gas is not available to property)
- 900mm Smeg glass canopy rangehood
- Smeg Freestanding Dishwasher And much, much more...



#### Sylvi Allan | sallan@clarendon.com.au | 0488 031 648

Terms and conditions: Images are provided for illustrative purposes only. Additional charges may appl