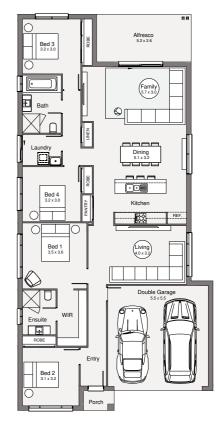

### ClarendonHomes

HOME SIZE: 207.6m<sup>2</sup>

LAND SIZE: 706.5m<sup>2</sup>

4 🖂 | 2 🖵 | 2 🥽

#### PALM 22 CARLTON FACADE

Lot 1725 Caputar Way, Lochinvar Land Reg. Q2 2025