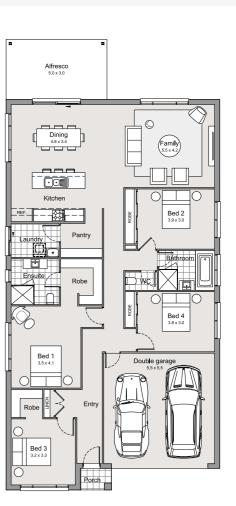

### ClarendonHomes

HOME SIZE: 217.1m<sup>2</sup>

LAND SIZE: 561m<sup>2</sup>

4 🖂 | 1 🖽 | 2 🥽 | 2 🕞

#### SUSSEX 23 BRIGHTON FACADE

Lot 1701 Caputar Way, Lochinvar Land Reg. Q2 2025