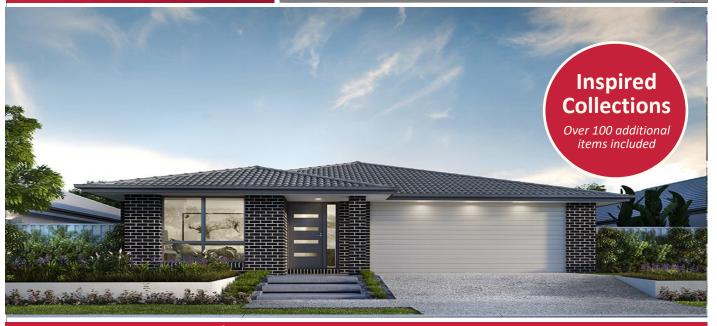

Home and Land Package From \$789,979

Valid until 31/05/2025

HEREFORD HILL

• LOCHINVAR •

Floor area: 196.25m2 / 21.12sq | Block Size 594m2 Address: Lot 1703 Caputar Way, Lochinvar.

## Malibu 21 Package Inclusions

- \* Registered May 2025
- \* Don't miss out on the final stages
- \* 26 week build time guaranteed
- \* Prestige facade
- \* Covered Alfresco
- \* Enhance Collection
- \* Envy Collection
- \* Retreat Collection
- \* Indulge Collection
- \* Inspired finishes
- \* Sustainability Collection
- \* Fully Ducted Air Conditioning
- \* All internal floor coverings
- \* Flyscreens to all windows & sliding doors
- \* Wall mounted clothesline, TV antenna and Letterbox
- \* Concrete allowance to driveway, porch & terrace
- \* Site Works and BASIX allowance including Council lodgement (subject to Contour Survey)