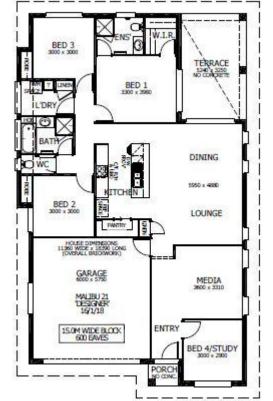

Home and Land Package From \$789,979

Valid until 31/05/2025

HEREFORD HILL

• LOCHINVAR •

Floor area: 196.25m2 / 21.12sq | Block Size 594m2 Address: Lot 1703 Caputar Way, Lochinvar.

## Malibu 21 Package Inclusions

- \* Registered May 2025
- \* Don't miss out on the final stages
- \* 26 week build time guaranteed
- \* Prestige facade
- \* Covered Alfresco
- \* Enhance Collection
- \* Envy Collection
- \* Retreat Collection
- \* Indulge Collection
- \* Inspired finishes
- \* Sustainability Collection
- \* Fully Ducted Air Conditioning
- \* All internal floor coverings
- \* Flyscreens to all windows & sliding doors
- \* Wall mounted clothesline, TV antenna and Letterbox
- \* Concrete allowance to driveway, porch & terrace
- \* Site Works and BASIX allowance including Council lodgement (subject to Contour Survey)