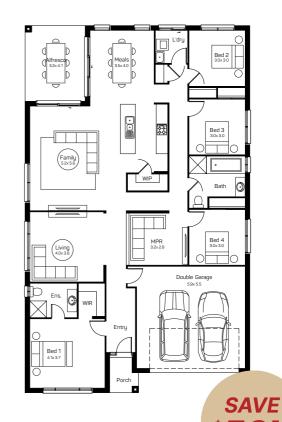

## **NEVADA 25** LILLE FACADE

Lot 1728 Proposed Road, Lochinvar, Hereford Hill Estate