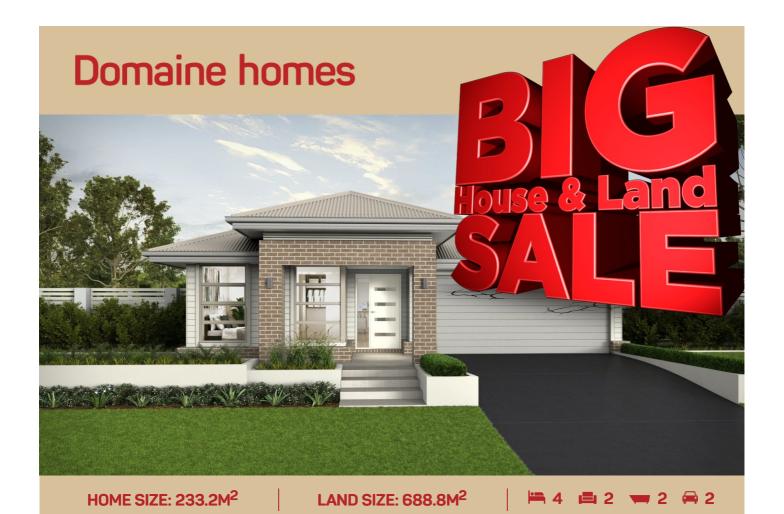

## **NEVADA 25** LILLE FACADE

Lot 1728 Proposed Road, Lochinvar, Hereford Hill Estate

WAS \$795,800

**NOW ONLY** 

\$745,800<sup>\*</sup>