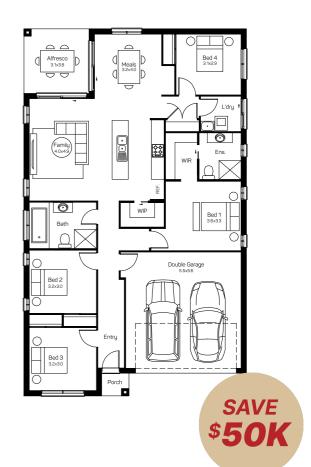

HOME SIZE: 179.1M<sup>2</sup>

LAND SIZE: 586.4M<sup>2</sup>

🛏 4 🛋 1 🗯 2 🚔 2

## WASHINGTON 19 TRADITIONAL FACADE

Lot 511 Herdsmen Road, Lochinvar, Hereford Hill Estate