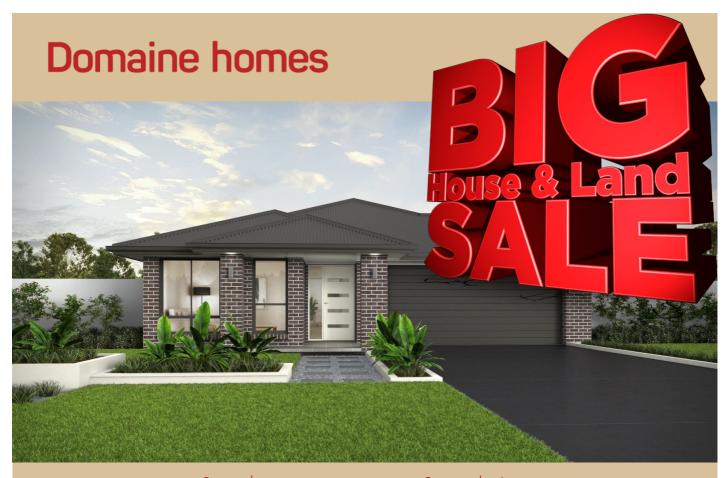

## MANA 20 DELTA FACADE

Lot 517 Herdsman Road, Lochinvar, Hereford Hill Estate

#### HOUSE AND LAND PACKAGE INCLUSIONS

- Lifetime Structural Guarantee
- Hybrid steel frame
- 900mm Haier oven, cooktop and rangehood
- 20mm stone kitchen benchtop
- Laminated overhead cupboards with bulkheads.
- Soft close drawers and doors to kitchen and bathrooms
- Stainless steel dishwasher
- Flyscreens to opening windows
- Floor coverings
- Fully Ducted Air Conditioning
- 2600mm ceiling height

Bed 2 umpu Meals 3.8x 3.4 Bed 3 Bed 4 3.0x 2.8 Double Garage **SAVE** \$50K

Contact@domainehomes.com.au | 13 64 69
And much, much more...

Facade image may depict features not included in the package prices shown such as render, tiling, lighting, roof covering, timber decking and landscaping. Plans are subject to approval by the Principal Developer and Local Authorities. Domaine Homes NSW reserves the right to withdraw or alter this package at any time without notice. Allowance for site costs included. pricing is subject to change without notice. Domaine Homes NSW is not the owner of the land and is not responsible for final site dimensions or registration times. All information given at this time is believed to be correct.