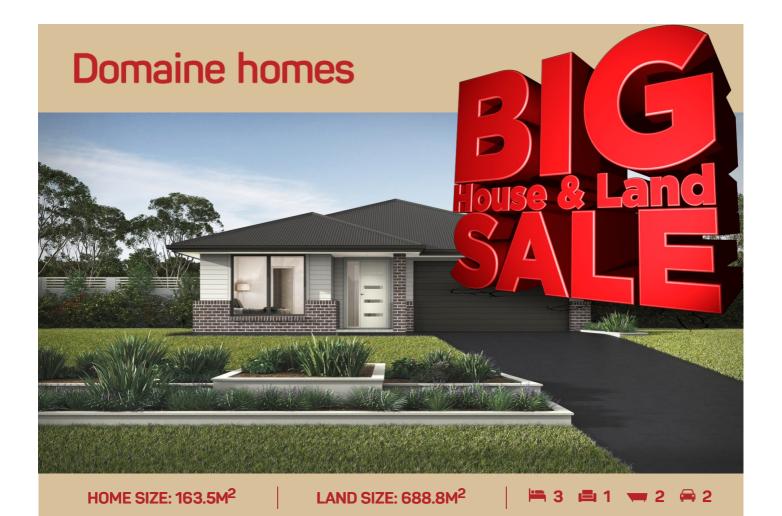

WAS \$730,900

**NOW ONLY** 

## \$680,900\*

## MANA 17 GRACE FACADE

Lot 1728 Caputar Way, Lochinvar, Hereford Hill Estate