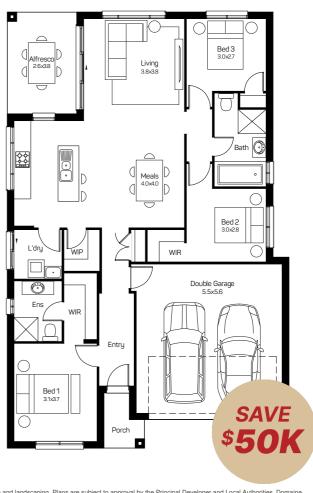

## MANA 17 GRACE FACADE

Lot 1728 Caputar Way, Lochinvar, Hereford Hill Estate

## HOUSE AND LAND PACKAGE INCLUSIONS

- Lifetime Structural Guarantee
- Hybrid steel frame
- 900mm Haier oven, cooktop and rangehood
- 20mm stone kitchen benchtop
- Laminated overhead cupboards with bulkheads.
- Soft close drawers and doors to kitchen and bathrooms
- Stainless steel dishwasher
- Flyscreens to opening windows
- Floor coverings
- Fully Ducted Air Conditioning
- 3.5kW Solar Package And much, much more...