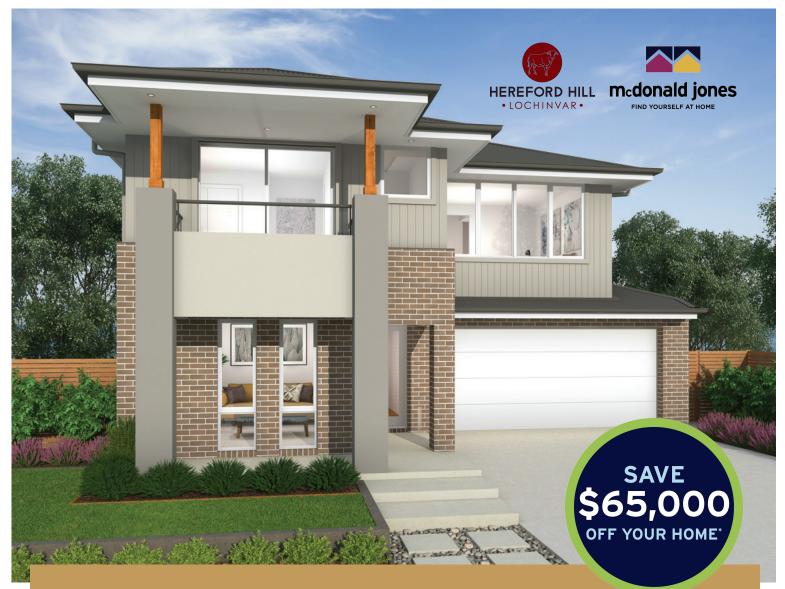

**LOT 517 HEREFORD HILL** 

\$827,600\*

## **HOUSE & LAND PACKAGE**

## Lurento Four

**WEBSTER** 

- ✓ SUPALOC STEEL FRAME AND COLORBOND ROOF
- ✓ ACTRON REVERSE CYCLE DUCTED AIR CONDITIONING
- **✓ LUXURY UPGRADE AND APPLIANCE PACKAGES**
- **▼** 7-STAR BASIX PROVISIONS WITH UPGRADED **INSULATION**
- MULTIPLE FLOORING OPTIONS THROUGHOUT