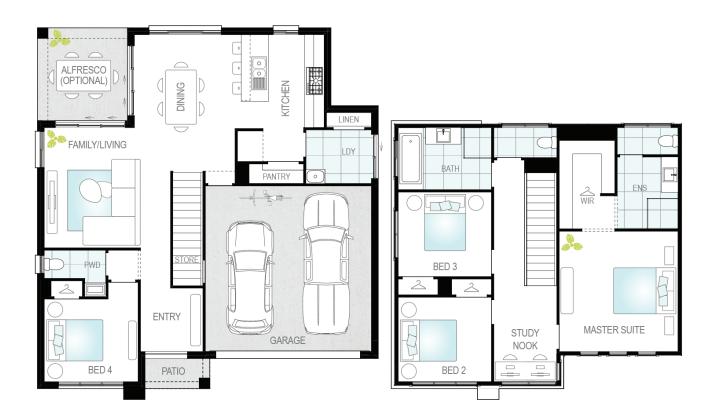

## Lurento Four

**WEBSTER** 

- ✓ SUPALOC STEEL FRAME AND COLORBOND ROOF
- ✓ ACTRON REVERSE CYCLE DUCTED AIR CONDITIONING
- **✓ LUXURY UPGRADE AND APPLIANCE PACKAGES**
- **▼** 7-STAR BASIX PROVISIONS WITH UPGRADED **INSULATION**
- MULTIPLE FLOORING OPTIONS THROUGHOUT