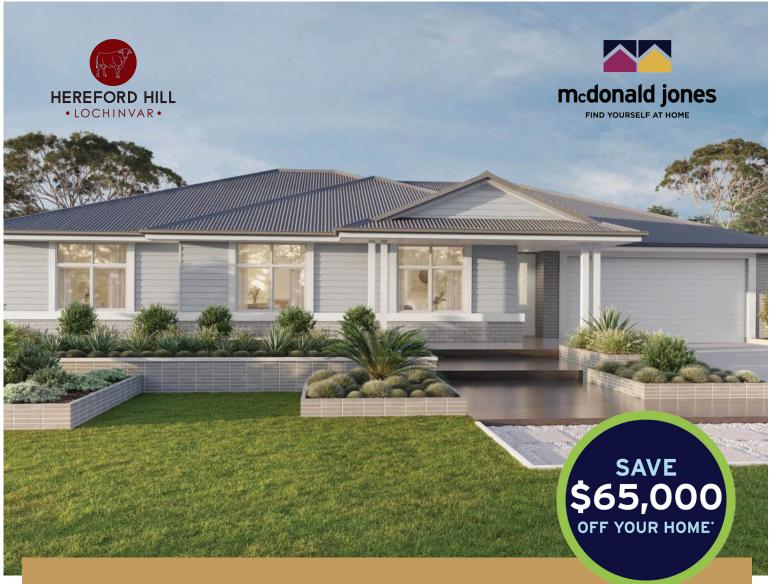

LOT 523 HEREFORD HILL

\$776,900\*

## Montillo

NORTHPORT

- ✓ SUPALOC STEEL FRAME AND COLORBOND ROOF
- ✓ ACTRON REVERSE CYCLE DUCTED AIR CONDITIONING
- **✓ LUXURY UPGRADE & APPLIANCE PACKAGES**
- ✓ 7-STAR BASIX PROVISIONS WITH UPGRADED **INSULATION**
- ✓ MULTIPLE FLOORING OPTIONS THROUGHOUT

## **HOUSE & LAND PACKAGE**

- ✓ INTERIOR AND ELECTRICAL DESIGN CONSULTANT
- COMPETITIVE FINANCE AND CONVEYANCING **SOLUTIONS**
- ✓ SOLAR PACKAGES AND MANY OTHER OPTIONS **AVAILABLE**
- PLUS MUCH MORE!

Robert Stein-Rostaing **Building & Design Consultant** 