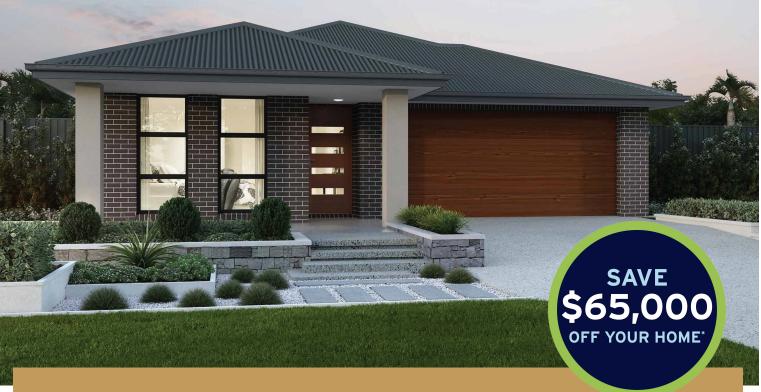

LOT 522 HEREFORD HILL

## \$765,500\*

## Salamanca Two

NORFOLK

- ✓ SUPALOC STEEL FRAME AND COLORBOND ROOF
- ✓ ACTRON REVERSE CYCLE DUCTED AIR CONDITIONING
- **✓ LUXURY UPGRADE & APPLIANCE PACKAGES**
- 7-STAR BASIX PROVISIONS WITH UPGRADED INSULATION
- ✓ MULTIPLE FLOORING OPTIONS THROUGHOUT

## HOUSE & LAND PACKAGE

- ✓ INTERIOR AND ELECTRICAL DESIGN CONSULTANT
- COMPETITIVE FINANCE AND CONVEYANCING SOLUTIONS
- ✓ SOLAR PACKAGES AND MANY OTHER OPTIONS

  AVAILABLE
- ✓ PLUS MUCH MORE!

**Robert Stein-Rostaing**Building & Design Consultant