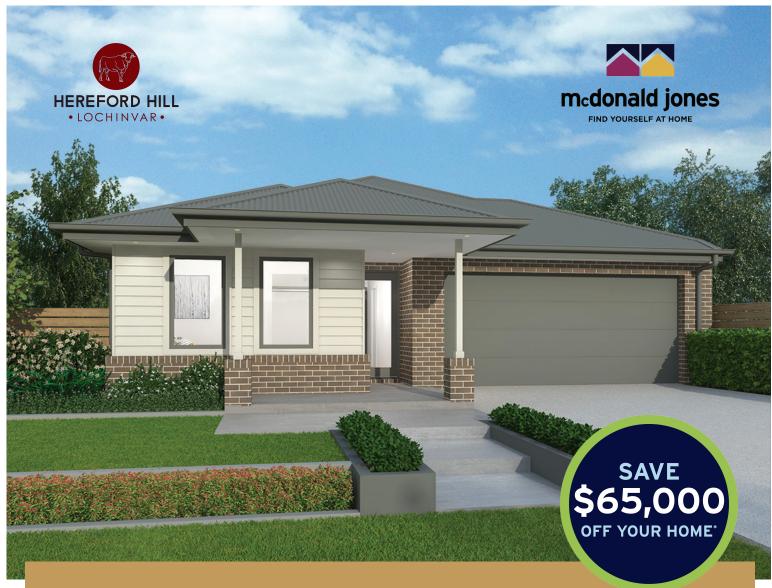

LOT 520 HEREFORD HILL

\$763,700\*

## Lucia Three

**FLETCHER** 

- ✓ SUPALOC STEEL FRAME AND COLORBOND ROOF
- ✓ ACTRON REVERSE CYCLE DUCTED AIR CONDITIONING
- **✓ LUXURY UPGRADE & APPLIANCE PACKAGES**
- ✓ 7-STAR BASIX PROVISIONS WITH UPGRADED **INSULATION**
- MULTIPLE FLOORING OPTIONS THROUGHOUT

## **HOUSE & LAND PACKAGE**

- ✓ INTERIOR AND ELECTRICAL DESIGN CONSULTANT
- COMPETITIVE FINANCE AND CONVEYANCING **SOLUTIONS**
- ✓ SOLAR PACKAGES AND MANY OTHER OPTIONS **AVAILABLE**
- PLUS MUCH MORE!

Robert Stein-Rostaing **Building & Design Consultant** 