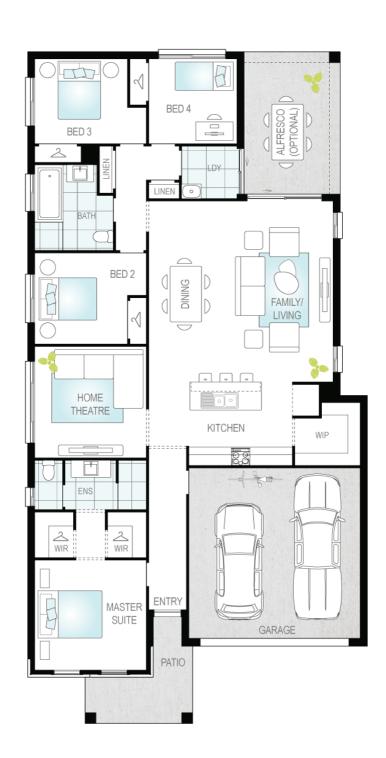

## Lucia Three

**FLETCHER** 

- ✓ SUPALOC STEEL FRAME AND COLORBOND ROOF
- ✓ ACTRON REVERSE CYCLE DUCTED AIR CONDITIONING
- **✓ LUXURY UPGRADE & APPLIANCE PACKAGES**
- ✓ 7-STAR BASIX PROVISIONS WITH UPGRADED **INSULATION**
- MULTIPLE FLOORING OPTIONS THROUGHOUT

m 0473 122 763

rstein@mcdonaldjones.com.au

mcdonaldjoneshomes.com.au

Note: Floorplan shown may not represent packaged facade

\*Conditions apply to all packages: McDonald Jones Homes will provide a construction contract for the house and separately the owners will enter into a contract to purchase land directly from the landowner. This advertised offer is subject to availability, statutory approval and a successful settled land contract. McDonald Jones Homes reserves the right to change prices or inclusions advertised without notice. For more detailed home pricing, including details about the standard inclusions for the house and optional upgrades and variations, please talk to one of our consultants. Images shown in this brochure depict upgraded fixtures, finishes and features including items not supplied by McDonald Jones Homes such as alfresco decking, internal and external fireplaces, window and household furnishings and landscaping. All plans are the copyright works of McDonald Jones Homes Pty Limited ABN 82 003 687 232, Licence number 41628 and no part may be reproduced or copied without prior written consent.