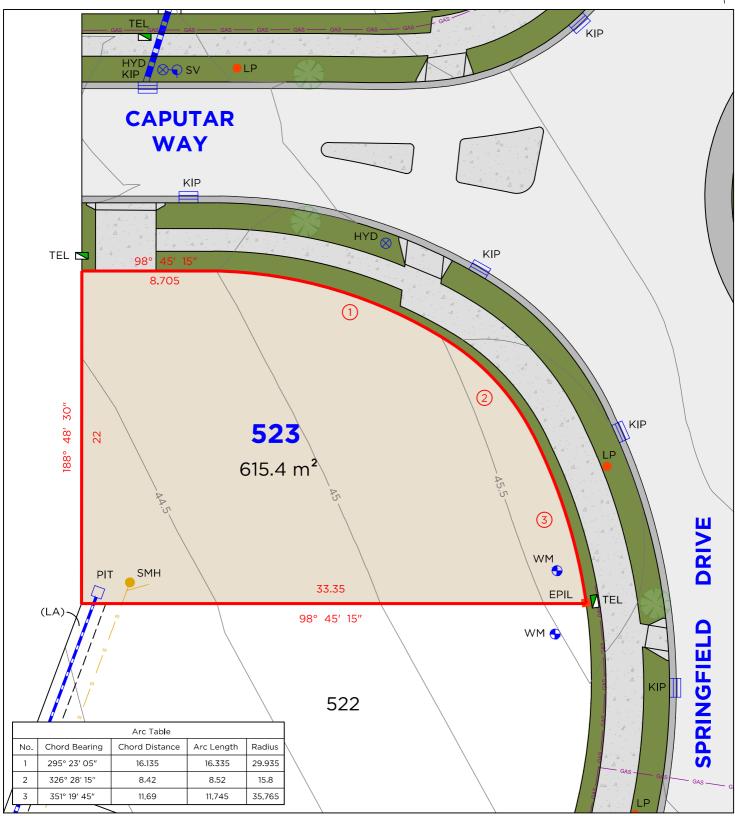

### **EASEMENTS**

(CA) EASEMENT TO DRAIN WATER 1.5 WIDE (D.P.1275226)

# **DISCLAIMER**

SCALE: 1:250 (A4)

- THIS PLAN HAS BEEN COMPILED FROM DESIGN PLANS AT THE SCALE/S STATED. IT IS RECOMMENDED THAT A SURVEY IS UNDERTAKEN PRIOR TO THE PREPARATION OF CONSTRUCTION DRAWINGS. THE PLAN IS SUITABLE FOR DESIGN ONLY & MAY NOT BE SUITABLE FOR ANY OTHER PURPOSE OR FOR USE AT ANY OTHER SCALES/S
- THE BOUNDARIES & SERVICES SHOWN ARE APPROXIMATE ONLY. FURTHER SURVEY WILL BE REQUIRED IF CONSTRUCTION IS TO TAKE PLACE ON OR ADJACENT TO THE BOUNDARIES.
- **NOTE** ANTICIPATED LOT CLASSIFICATION IS H2