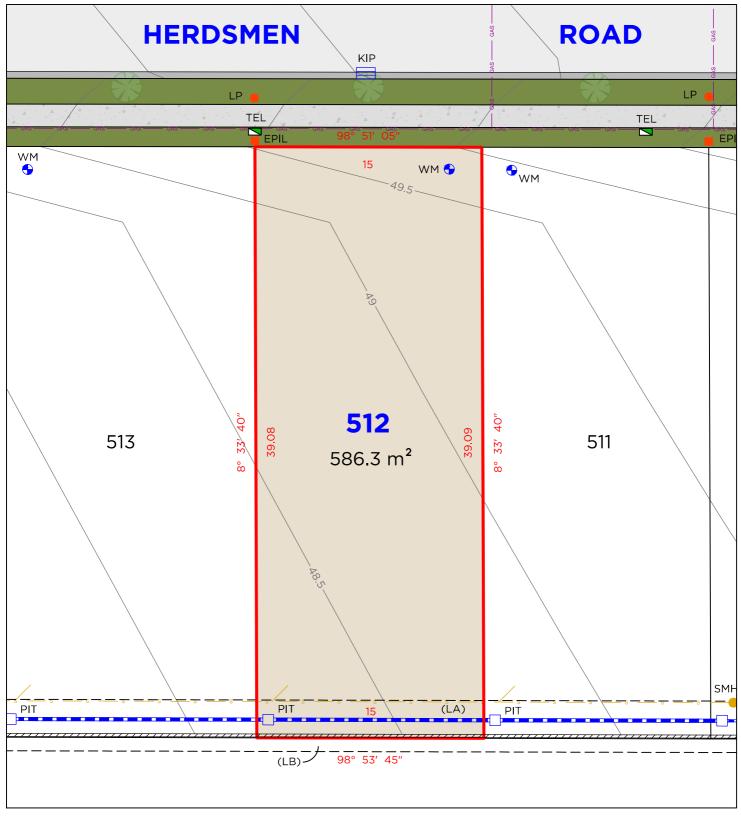

# **LEGEND**

260 MAITLAND ROAD, MAYFIELD NSW 2304

BOUNDARY LINE ADJACENT BOUNDARY **SEWER** GAS LINE **STORMWATER** WATER METER HYDRANT

TELSTRA / NBN PIT ELECTRICAL PILLAR SEWER MAN HOLE DRAINAGE PIT KERB INLET PIT

### **EASEMENTS**

(CA) EASEMENT TO DRAIN WATER 1.5 WIDE (D.P.1275226)

# **DISCLAIMER**

SCALE: 1:250 (A4)

- THIS PLAN HAS BEEN COMPILED FROM DESIGN PLANS AT THE SCALE/S STATED. IT IS RECOMMENDED THAT A SURVEY IS UNDERTAKEN PRIOR TO THE PREPARATION OF CONSTRUCTION DRAWINGS. THE PLAN IS SUITABLE FOR DESIGN ONLY & MAY NOT BE SUITABLE FOR ANY OTHER PURPOSE OR FOR USE AT ANY OTHER SCALES/S
- THE BOUNDARIES & SERVICES SHOWN ARE APPROXIMATE ONLY. FURTHER SURVEY WILL BE REQUIRED IF CONSTRUCTION IS TO TAKE PLACE ON OR ADJACENT TO THE BOUNDARIES.
- **NOTE** ANTICIPATED LOT CLASSIFICATION IS H2