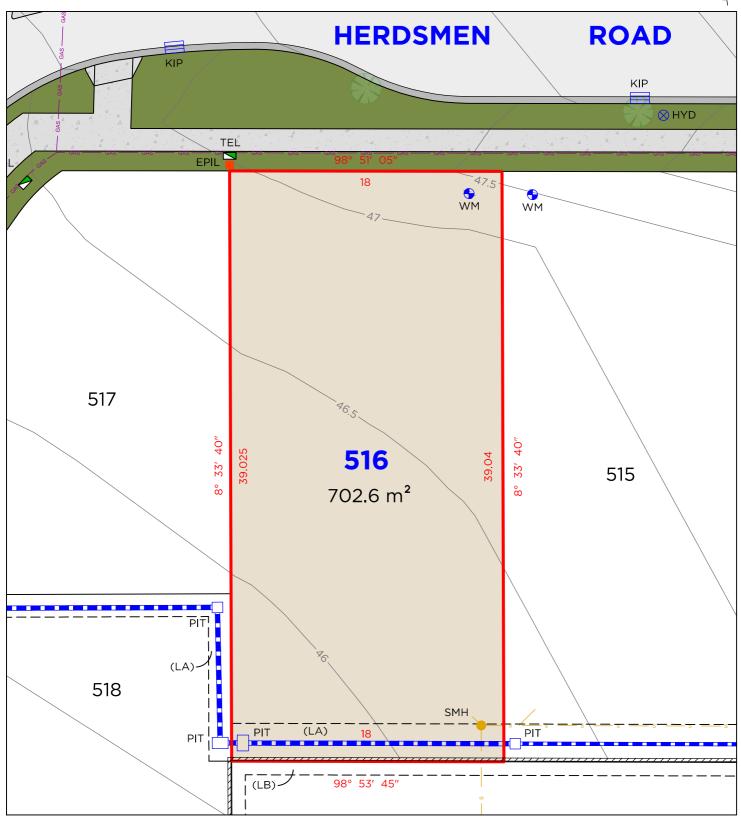

#### **LEGEND**

BOUNDARY LINE
ADJACENT BOUNDARY
SEWER
GAS LINE
STORMWATER
WATER METER
HYDRANT

TELSTRA / NBN PIT ELECTRICAL PILLAR SEWER MAN HOLE DRAINAGE PIT KERB INLET PIT

### **EASEMENTS**

(CA) EASEMENT TO DRAIN WATER 1.5 WIDE (D.P.1275226) (KA) EASEMENT TO DRAIN WATER 1.5 WIDE (D.P.1286534)

# **DISCLAIMER**

- THIS PLAN HAS BEEN COMPILED FROM DESIGN PLANS AT THE SCALE/S STATED. IT IS RECOMMENDED THAT A SURVEY IS UNDERTAKEN PRIOR TO THE PREPARATION OF CONSTRUCTION DRAWINGS. THE PLAN IS SUITABLE FOR DESIGN ONLY & MAY NOT BE SUITABLE FOR ANY OTHER PURPOSE OR FOR USE AT ANY OTHER SCALES/S.
- 2. THE BOUNDARIES & SERVICES SHOWN ARE APPROXIMATE ONLY. FURTHER SURVEY WILL BE REQUIRED IF CONSTRUCTION IS TO TAKE PLACE ON OR ADJACENT TO THE BOUNDARIES.
- NOTE ANTICIPATED LOT CLASSIFICATION IS H2