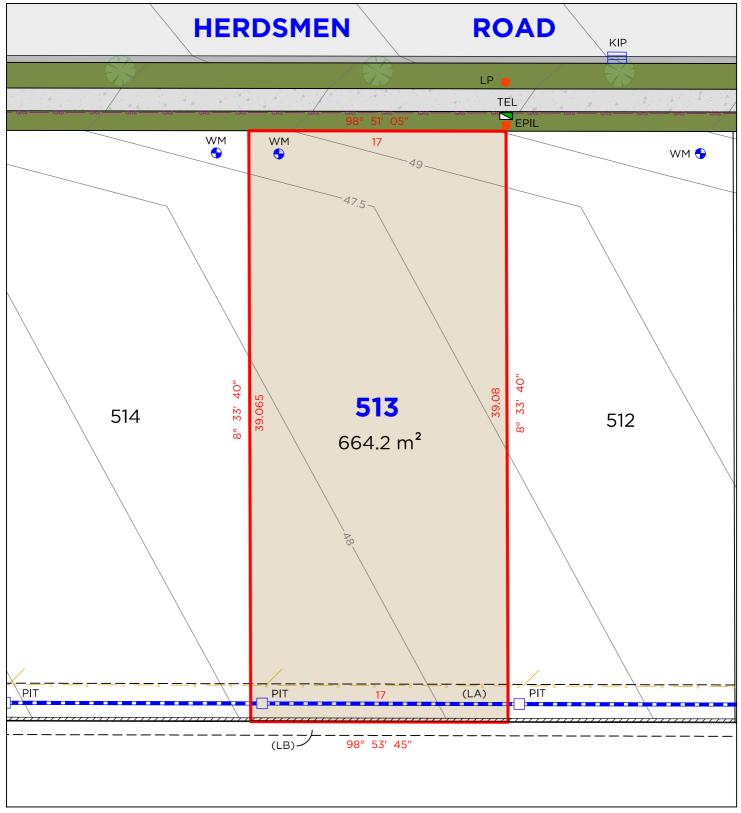

### **EASEMENTS**

(LA) EASEMENT TO DRAIN WATER 1.5 & 2.5 WIDE (LB) EASEMENT FOR SUPPORT 0.9 WIDE

(LA) EASEMENT TO DRAIN WATER 1.5 & 2.5 WIDE

EASEMENT FOR SUPPORT 0.9 WIDE

260 MAITLAND ROAD, MAYFIELD NSW 2304 P: (02) 4964 4886 E: admin@delacs.com.au

DATE: 20.06.2024 DATUM: A.H.D.

HEREFORD HILL

· LOCHINVAR ·