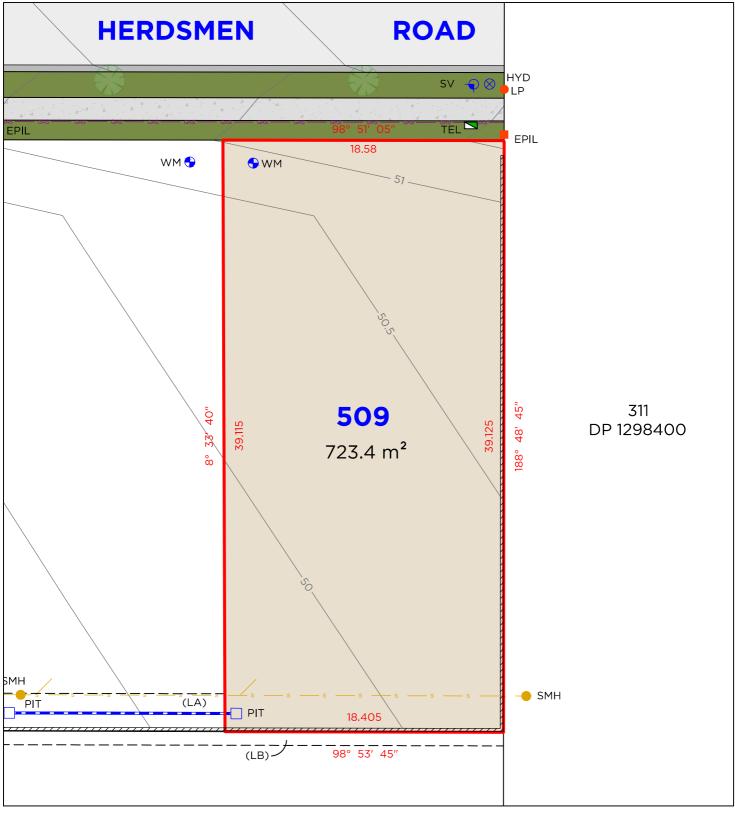

# **LEGEND**

**DELFS** CONSULTING SURVEYORS

TELSTRA / NBN PIT TEL EPIL ELECTRICAL PILLAR ΙP LIGHT POLE SMH SEWER MAN HOLE WM WATER METER PIT DRAINAGE PIT SV STOP VALVE **HYDRANT** HYD

# **DISCLAIMER**

**EASEMENTS** 

- THIS PLAN HAS BEEN COMPILED FROM DESIGN PLANS AT THE SCALE/S STATED. IT IS RECOMMENDED THAT A SURVEY IS UNDERTAKEN PRIOR TO THE PREPARATION OF CONSTRUCTION DRAWINGS. THE PLAN IS SUITABLE FOR DESIGN ONLY & MAY NOT BE SUITABLE FOR ANY OTHER PURPOSE OR FOR USE AT ANY OTHER SCALES/S
- THE BOUNDARIES & SERVICES SHOWN ARE APPROXIMATE ONLY. FURTHER SURVEY WILL BE REQUIRED IF CONSTRUCTION IS TO TAKE PLACE ON OR ADJACENT TO THE BOUNDARIES.
- **NOTE** ANTICIPATED LOT CLASSIFICATION IS H2

(LA) EASEMENT TO DRAIN WATER 1.5 & 2.5 WIDE

EASEMENT FOR SUPPORT 0.9 WIDE

260 MAITLAND ROAD, MAYFIELD NSW 2304 P: (02) 4964 4886 E: admin@delacs.com.au

DATE: 20.06.2024 DATUM: A.H.D.

HEREFORD HILL

· LOCHINVAR ·