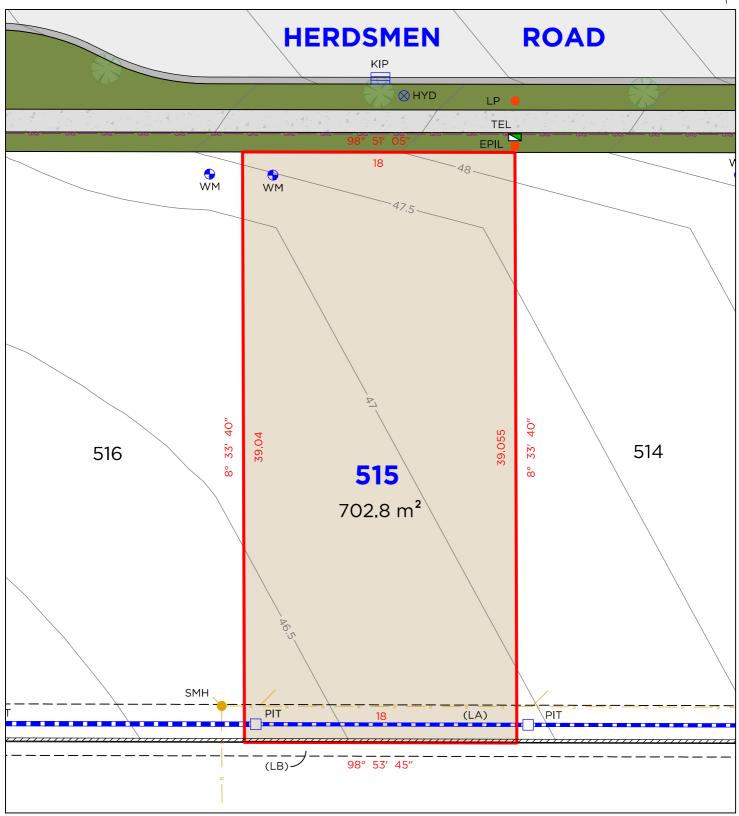

# **LEGEND**

260 MAITLAND ROAD, MAYFIELD NSW 2304

BOUNDARY LINE ADJACENT BOUNDARY **SEWER** GAS LINE **STORMWATER** WATER METER HYDRANT

TELSTRA / NBN PIT ELECTRICAL PILLAR SEWER MAN HOLE DRAINAGE PIT KERB INLET PIT

### **EASEMENTS**

(CA) EASEMENT TO DRAIN WATER 1.5 WIDE (D.P.1275226)

# **DISCLAIMER**

SCALE: 1:250 (A4)

- THIS PLAN HAS BEEN COMPILED FROM DESIGN PLANS AT THE SCALE/S STATED. IT IS RECOMMENDED THAT A SURVEY IS UNDERTAKEN PRIOR TO THE PREPARATION OF CONSTRUCTION DRAWINGS. THE PLAN IS SUITABLE FOR DESIGN ONLY & MAY NOT BE SUITABLE FOR ANY OTHER PURPOSE OR FOR USE AT ANY OTHER SCALES/S
- THE BOUNDARIES & SERVICES SHOWN ARE APPROXIMATE ONLY. FURTHER SURVEY WILL BE REQUIRED IF CONSTRUCTION IS TO TAKE PLACE ON OR ADJACENT TO THE BOUNDARIES.
- **NOTE** ANTICIPATED LOT CLASSIFICATION IS H2