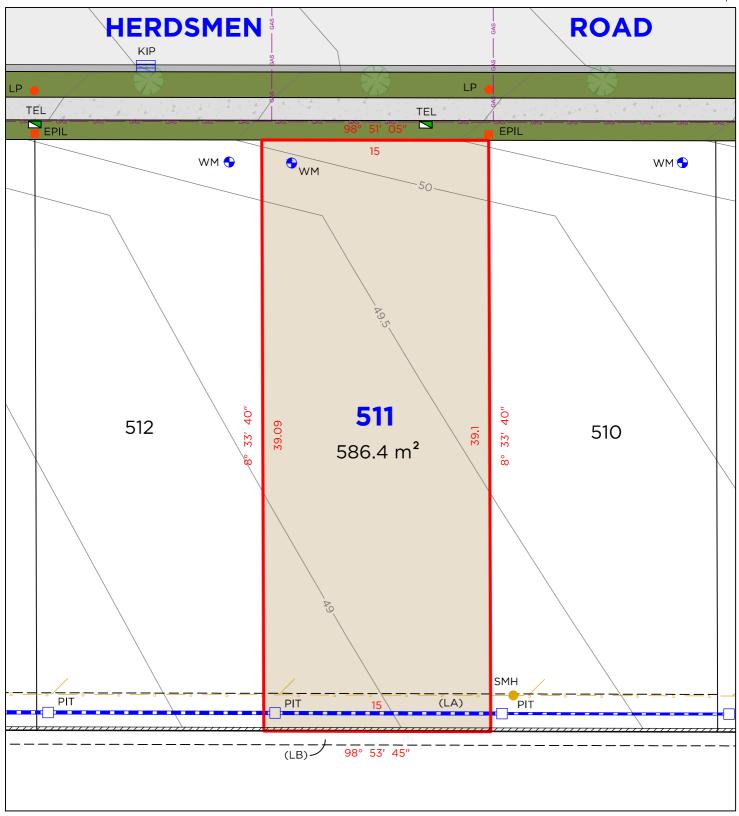

#### **LEGEND**

BOUNDARY LINE ADJACENT BOUNDARY SEWER GAS LINE **STORMWATER** WATER METER

TELSTRA / NBN PIT ELECTRICAL PILLAR LIGHT POLE SEWER MAN HOLE DRAINAGE PIT KERB INLET PIT STOP VALVE

### **EASEMENTS**

(CA) EASEMENT TO DRAIN WATER 1.5 WIDE (D.P.1275226)

### **DISCLAIMER**

- THIS PLAN HAS BEEN COMPILED FROM DESIGN PLANS AT THE SCALE/S STATED. IT IS RECOMMENDED THAT A SURVEY IS UNDERTAKEN PRIOR TO THE PREPARATION OF CONSTRUCTION DRAWINGS. THE PLAN IS SUITABLE FOR DESIGN ONLY & MAY NOT BE SUITABLE FOR ANY OTHER PURPOSE OR FOR USE AT ANY OTHER SCALES/S
- THE BOUNDARIES & SERVICES SHOWN ARE APPROXIMATE ONLY. FURTHER SURVEY WILL BE REQUIRED IF CONSTRUCTION IS TO TAKE PLACE ON OR ADJACENT TO THE BOUNDARIES.
- NOTE ANTICIPATED LOT CLASSIFICATION IS H2