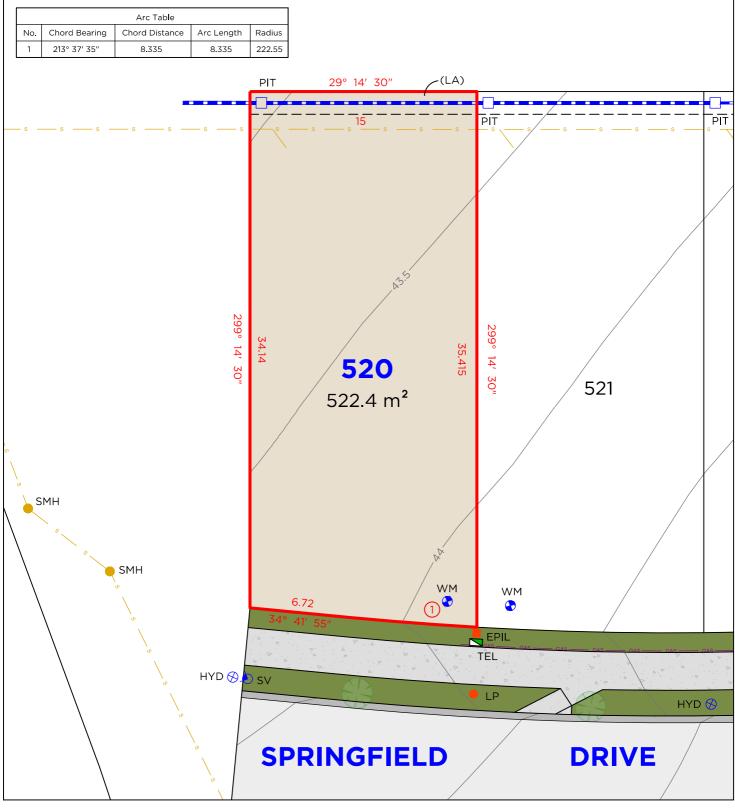

### **EASEMENTS**

(LA) EASEMENT TO DRAIN WATER 1.5 & 2.5 WIDE (LB) EASEMENT FOR SUPPORT 0.9 WIDE

# **DISCLAIMER**

- THIS PLAN HAS BEEN COMPILED FROM DESIGN PLANS AT THE SCALE/S STATED. IT IS RECOMMENDED THAT A SURVEY IS UNDERTAKEN PRIOR TO THE PREPARATION OF CONSTRUCTION DRAWINGS. THE PLAN IS SUITABLE FOR DESIGN ONLY & MAY NOT BE SUITABLE FOR ANY OTHER PURPOSE OR FOR USE AT ANY OTHER SCALES/S.
- 2. THE BOUNDARIES & SERVICES SHOWN ARE APPROXIMATE ONLY. FURTHER SURVEY WILL BE REQUIRED IF CONSTRUCTION IS TO TAKE PLACE ON OR ADJACENT TO THE BOUNDARIES.

NOTE • ANTICIPATED LOT CLASSIFICATION IS H2

CONSULTING SURVEYORS