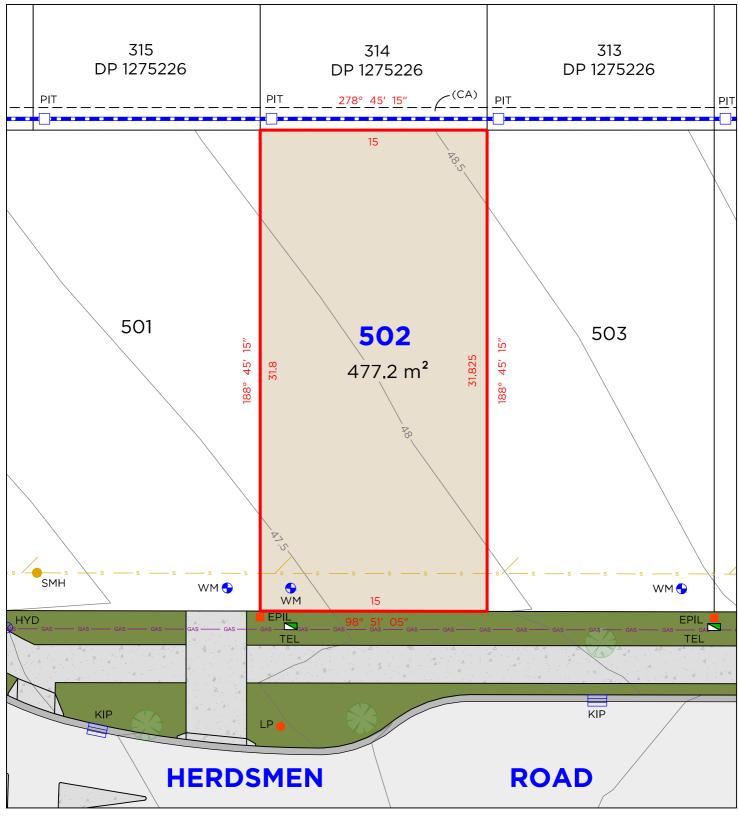

#### **LEGEND**

BOUNDARY LINE
ADJACENT BOUNDARY
SEWER
GAS LINE
STORMWATER
WATER METER
HYDRANT

TELSTRA / NBN PIT ELECTRICAL PILLAR SEWER MAN HOLE DRAINAGE PIT KERB INLET PIT

### **EASEMENTS**

(CA) EASEMENT TO DRAIN WATER 1.5 WIDE (D.P.1275226) (KA) EASEMENT TO DRAIN WATER 1.5 WIDE (D.P.1286534)

# **DISCLAIMER**

- THIS PLAN HAS BEEN COMPILED FROM DESIGN PLANS AT THE SCALE/S STATED. IT IS RECOMMENDED THAT A SURVEY IS UNDERTAKEN PRIOR TO THE PREPARATION OF CONSTRUCTION DRAWINGS. THE PLAN IS SUITABLE FOR DESIGN ONLY & MAY NOT BE SUITABLE FOR ANY OTHER PURPOSE OR FOR USE AT ANY OTHER SCALES/S.
- 2. THE BOUNDARIES & SERVICES SHOWN ARE APPROXIMATE ONLY. FURTHER SURVEY WILL BE REQUIRED IF CONSTRUCTION IS TO TAKE PLACE ON OR ADJACENT TO THE BOUNDARIES.
- NOTE ANTICIPATED LOT CLASSIFICATION IS H2