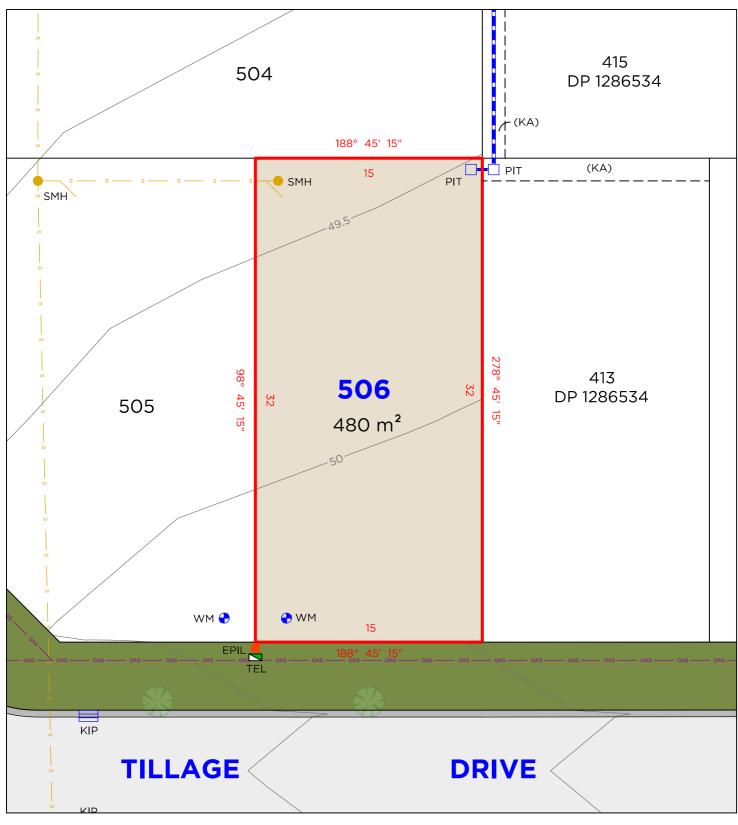

#### **LEGEND**

BOUNDARY LINE
ADJACENT BOUNDARY
SEWER
GAS LINE
STORMWATER
WATER METER
HYDRANT

TELSTRA / NBN PIT ELECTRICAL PILLAR SEWER MAN HOLE DRAINAGE PIT KERB INLET PIT

### **EASEMENTS**

(CA) EASEMENT TO DRAIN WATER 1.5 WIDE (D.P.1275226) (KA) EASEMENT TO DRAIN WATER 1.5 WIDE (D.P.1286534)