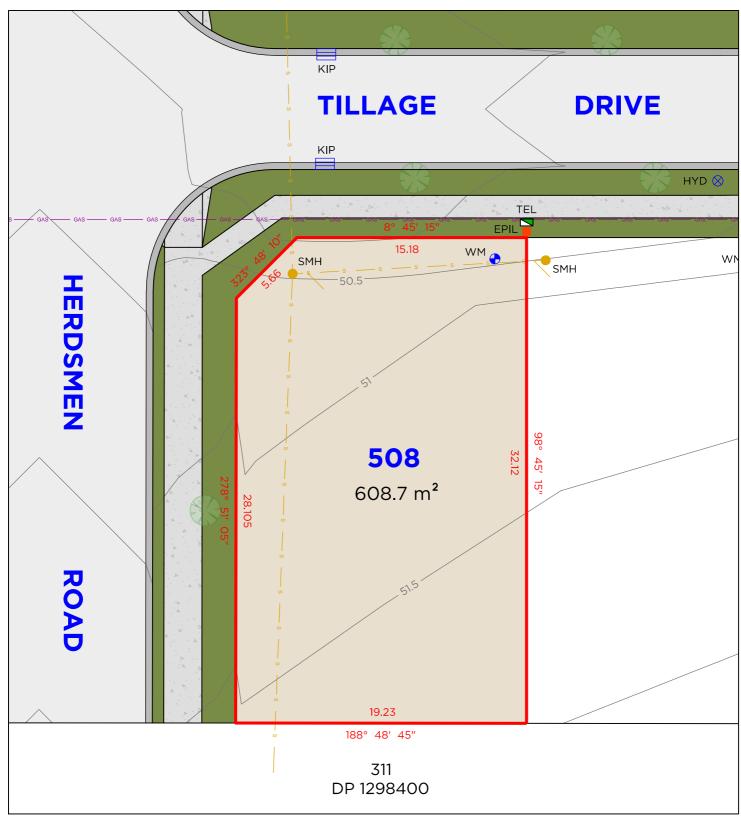

# **LEGEND**

**DELFS** CONSULTING SURVEYORS

TELSTRA / NBN PIT TEL EPIL ELECTRICAL PILLAR ΙP LIGHT POLE SMH SEWER MAN HOLE WM WATER METER PIT DRAINAGE PIT SV STOP VALVE **HYDRANT** HYD

# **DISCLAIMER**

**EASEMENTS** 

- THIS PLAN HAS BEEN COMPILED FROM DESIGN PLANS AT THE SCALE/S STATED. IT IS RECOMMENDED THAT A SURVEY IS UNDERTAKEN PRIOR TO THE PREPARATION OF CONSTRUCTION DRAWINGS. THE PLAN IS SUITABLE FOR DESIGN ONLY & MAY NOT BE SUITABLE FOR ANY OTHER PURPOSE OR FOR USE AT ANY OTHER SCALES/S
- THE BOUNDARIES & SERVICES SHOWN ARE APPROXIMATE ONLY. FURTHER SURVEY WILL BE REQUIRED IF CONSTRUCTION IS TO TAKE PLACE ON OR ADJACENT TO THE BOUNDARIES.
- **NOTE** ANTICIPATED LOT CLASSIFICATION IS H2

(LA) EASEMENT TO DRAIN WATER 1.5 & 2.5 WIDE

EASEMENT FOR SUPPORT 0.9 WIDE

260 MAITLAND ROAD, MAYFIELD NSW 2304 P: (02) 4964 4886 E: admin@delacs.com.au

DATE: 20.06.2024 DATUM: A.H.D.

HEREFORD HILL

· LOCHINVAR ·