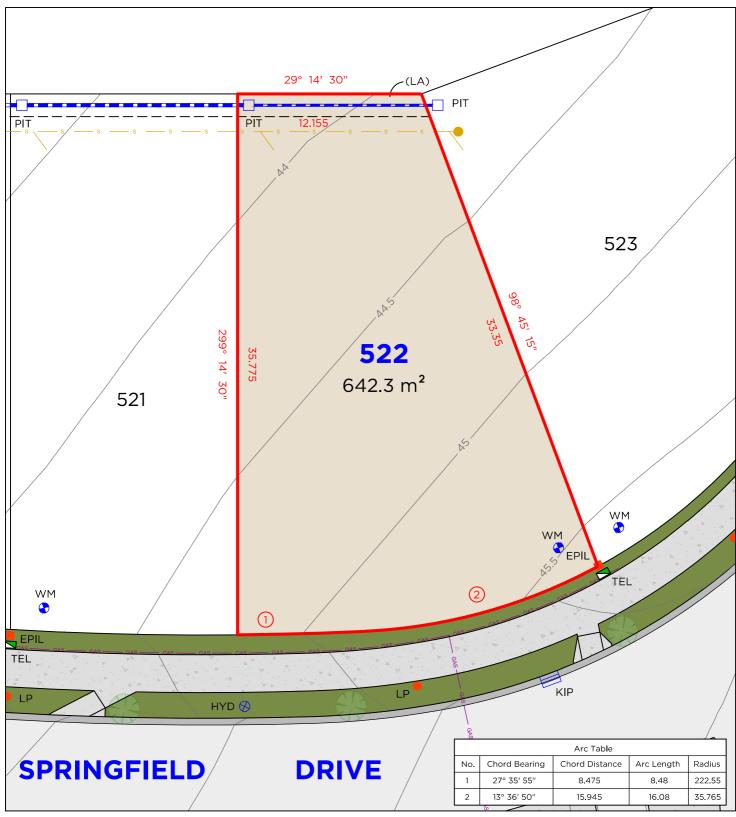

### **EASEMENTS**

(CA) EASEMENT TO DRAIN WATER 1.5 WIDE (D.P.1275226)

### **DISCLAIMER**

- THIS PLAN HAS BEEN COMPILED FROM DESIGN PLANS AT THE SCALE/S STATED. IT IS RECOMMENDED THAT A SURVEY IS UNDERTAKEN PRIOR TO THE PREPARATION OF CONSTRUCTION DRAWINGS. THE PLAN IS SUITABLE FOR DESIGN ONLY & MAY NOT BE SUITABLE FOR ANY OTHER PURPOSE OR FOR USE AT ANY OTHER SCALES/S
- THE BOUNDARIES & SERVICES SHOWN ARE APPROXIMATE ONLY. FURTHER SURVEY WILL BE REQUIRED IF CONSTRUCTION IS TO TAKE PLACE ON OR ADJACENT TO THE BOUNDARIES.
- NOTE ANTICIPATED LOT CLASSIFICATION IS H2