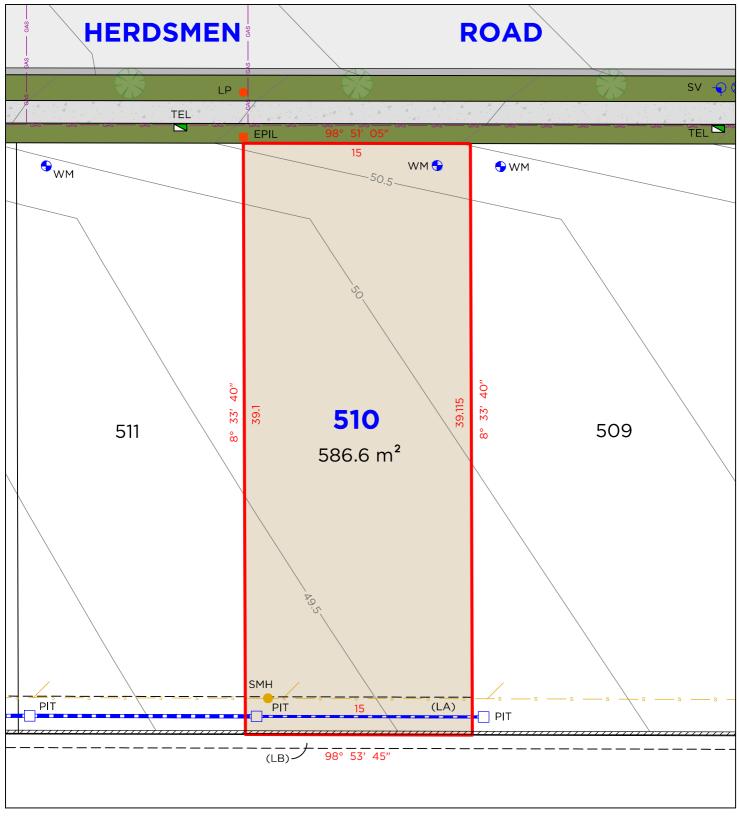

# **LEGEND**

**DELFS** CONSULTING SURVEYORS

TELSTRA / NBN PIT TEL EPIL ELECTRICAL PILLAR ΙP LIGHT POLE SMH SEWER MAN HOLE WM WATER METER PIT DRAINAGE PIT SV STOP VALVE **HYDRANT** HYD

# **DISCLAIMER**

**EASEMENTS** 

- THIS PLAN HAS BEEN COMPILED FROM DESIGN PLANS AT THE SCALE/S STATED. IT IS RECOMMENDED THAT A SURVEY IS UNDERTAKEN PRIOR TO THE PREPARATION OF CONSTRUCTION DRAWINGS. THE PLAN IS SUITABLE FOR DESIGN ONLY & MAY NOT BE SUITABLE FOR ANY OTHER PURPOSE OR FOR USE AT ANY OTHER SCALES/S
- THE BOUNDARIES & SERVICES SHOWN ARE APPROXIMATE ONLY. FURTHER SURVEY WILL BE REQUIRED IF CONSTRUCTION IS TO TAKE PLACE ON OR ADJACENT TO THE BOUNDARIES.
- **NOTE** ANTICIPATED LOT CLASSIFICATION IS H2

(LA) EASEMENT TO DRAIN WATER 1.5 & 2.5 WIDE

EASEMENT FOR SUPPORT 0.9 WIDE

260 MAITLAND ROAD, MAYFIELD NSW 2304 P: (02) 4964 4886 E: admin@delacs.com.au

DATE: 20.06.2024 DATUM: A.H.D.

HEREFORD HILL

· LOCHINVAR ·