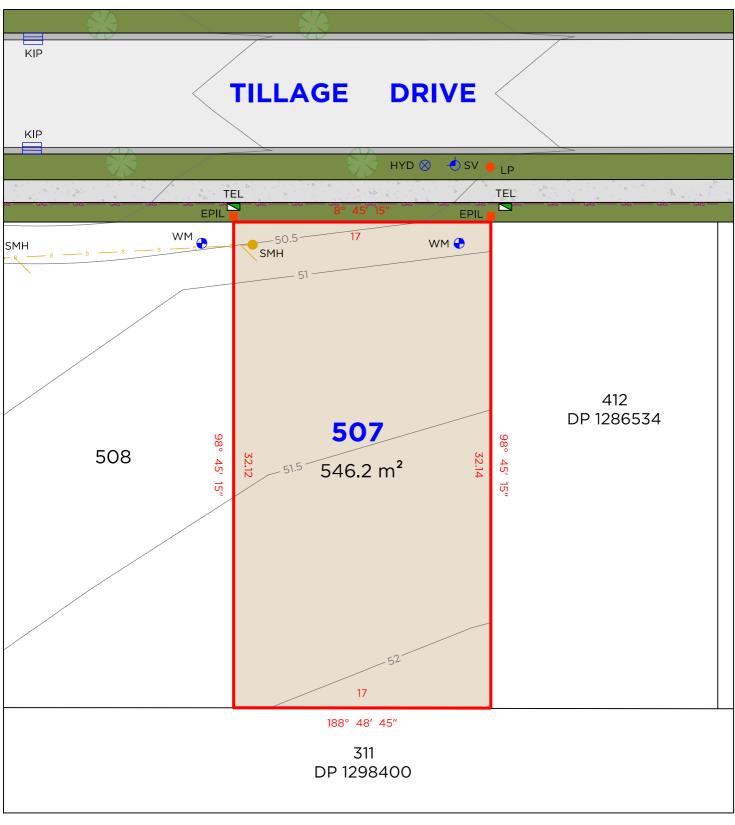

### **EASEMENTS**

(CA) EASEMENT TO DRAIN WATER 1.5 WIDE (D.P.1275226) (KA) EASEMENT TO DRAIN WATER 1.5 WIDE (D.P.1286534)