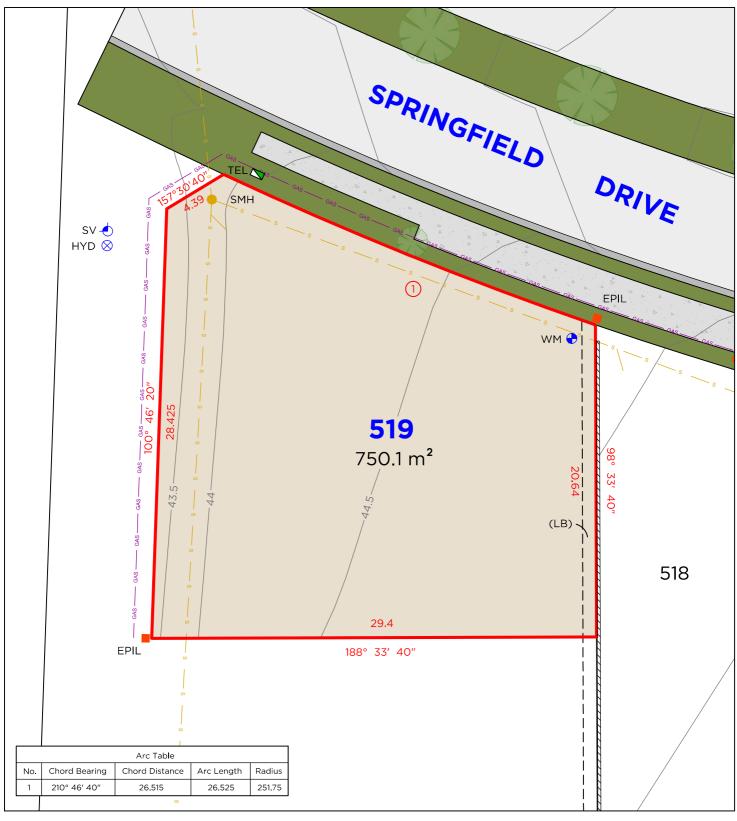

### **EASEMENTS**

(LA) EASEMENT TO DRAIN WATER 1.5 & 2.5 WIDE (LB) EASEMENT FOR SUPPORT 0.9 WIDE

# **DISCLAIMER**

- THIS PLAN HAS BEEN COMPILED FROM DESIGN PLANS AT THE SCALE/S STATED. IT IS RECOMMENDED THAT A SURVEY IS UNDERTAKEN PRIOR TO THE PREPARATION OF CONSTRUCTION DRAWINGS. THE PLAN IS SUITABLE FOR DESIGN ONLY & MAY NOT BE SUITABLE FOR ANY OTHER PURPOSE OR FOR USE AT ANY OTHER SCALES/S.
- 2. THE BOUNDARIES & SERVICES SHOWN ARE APPROXIMATE ONLY. FURTHER SURVEY WILL BE REQUIRED IF CONSTRUCTION IS TO TAKE PLACE ON OR ADJACENT TO THE BOUNDARIES.

NOTE • ANTICIPATED LOT CLASSIFICATION IS H2

CONSULTING SURVEYORS