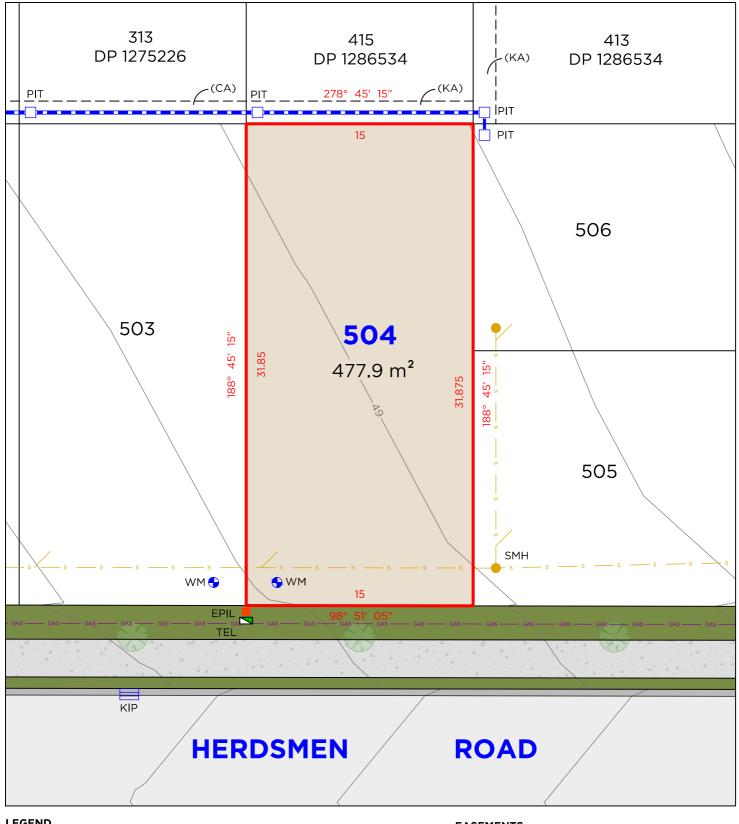

### **EASEMENTS**

(CA) EASEMENT TO DRAIN WATER 1.5 WIDE (D.P.1275226) (KA) EASEMENT TO DRAIN WATER 1.5 WIDE (D.P.1286534)

### **EASEMENTS**

(KA) EASEMENT TO DRAIN WATER 1.5 WIDE (D.P.1286534)