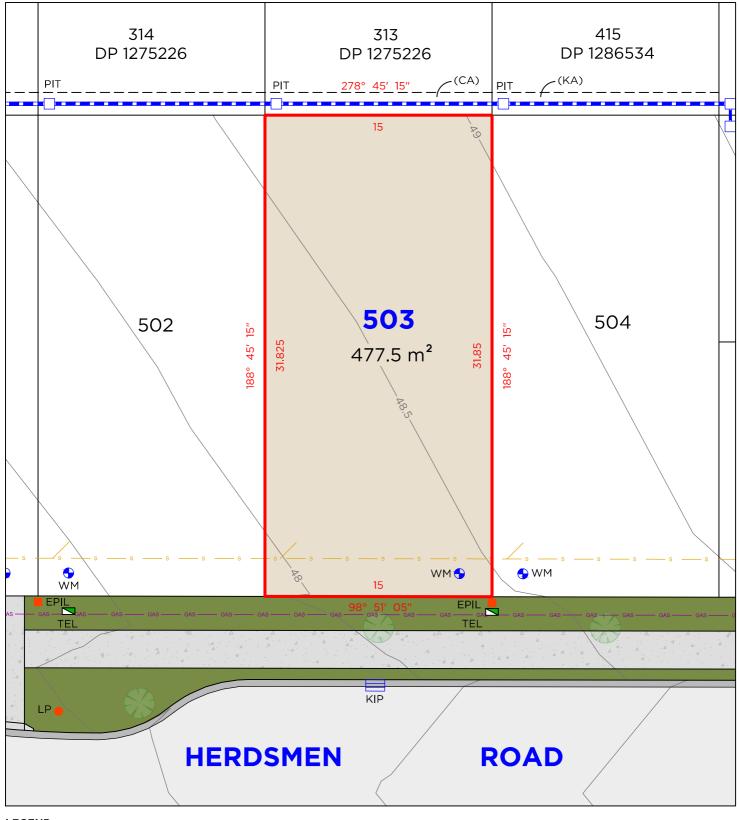

### **EASEMENTS**

(CA) EASEMENT TO DRAIN WATER 1.5 WIDE (D.P.1275226) (KA) EASEMENT TO DRAIN WATER 1.5 WIDE (D.P.1286534)

### **EASEMENTS**

(CA) EASEMENT TO DRAIN WATER 1.5 WIDE (D.P.1275226) EASEMENT TO DRAIN WATER 1.5 WIDE (D.P.1286534)