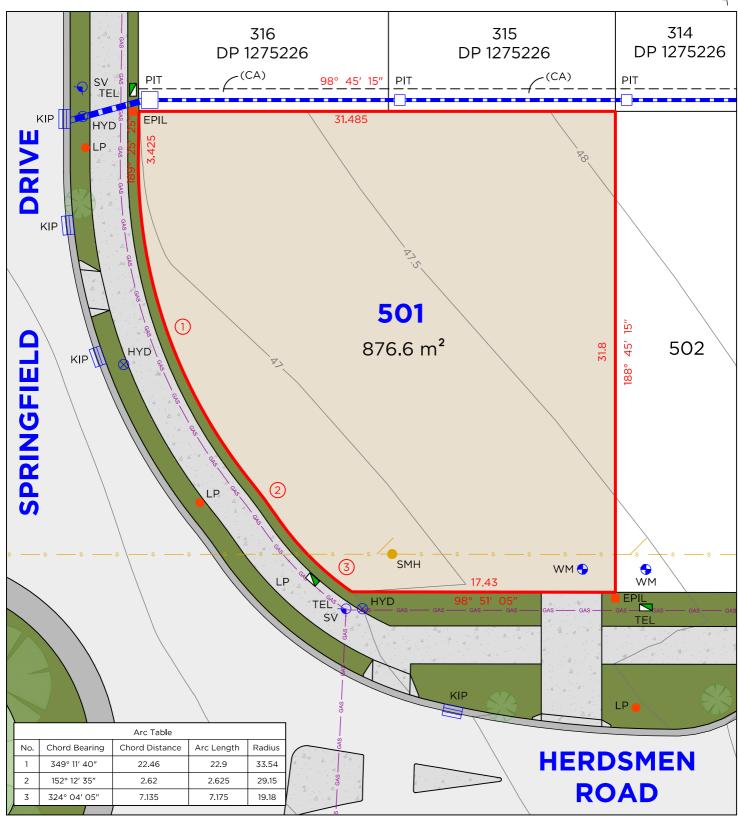

# **LEGEND**

260 MAITLAND ROAD, MAYFIELD NSW 2304

BOUNDARY LINE ADJACENT BOUNDARY **SEWER** GAS LINE **STORMWATER** WATER METER HYDRANT

TELSTRA / NBN PIT ELECTRICAL PILLAR SEWER MAN HOLE DRAINAGE PIT KERB INLET PIT

### **EASEMENTS**

(CA) EASEMENT TO DRAIN WATER 1.5 WIDE (D.P.1275226)

# **DISCLAIMER**

SCALE: 1:250 (A4)

- THIS PLAN HAS BEEN COMPILED FROM DESIGN PLANS AT THE SCALE/S STATED. IT IS RECOMMENDED THAT A SURVEY IS UNDERTAKEN PRIOR TO THE PREPARATION OF CONSTRUCTION DRAWINGS. THE PLAN IS SUITABLE FOR DESIGN ONLY & MAY NOT BE SUITABLE FOR ANY OTHER PURPOSE OR FOR USE AT ANY OTHER SCALES/S
- THE BOUNDARIES & SERVICES SHOWN ARE APPROXIMATE ONLY. FURTHER SURVEY WILL BE REQUIRED IF CONSTRUCTION IS TO TAKE PLACE ON OR ADJACENT TO THE BOUNDARIES.
- **NOTE** ANTICIPATED LOT CLASSIFICATION IS H2

P: (02) 4964 4886 E: admin@delacs.com.au PROJECT No. **23555** DATE: 20.06.2024

DATUM: A.H.D.