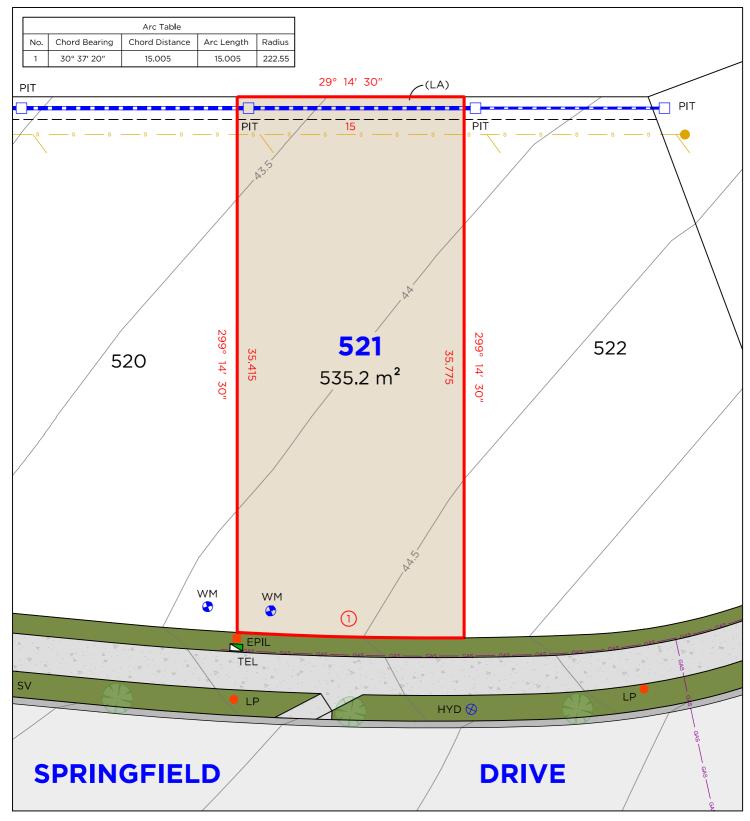

(LA) EASEMENT TO DRAIN WATER 1.5 & 2.5 WIDE

EASEMENT FOR SUPPORT 0.9 WIDE

260 MAITLAND ROAD, MAYFIELD NSW 2304 P: (02) 4964 4886 E: admin@delacs.com.au

DATE: 20.06.2024 DATUM: A.H.D.

HEREFORD HILL

· LOCHINVAR ·

### **EASEMENTS**

(LA) EASEMENT TO DRAIN WATER 1.5 & 2.5 WIDE EASEMENT FOR SUPPORT 0.9 WIDE