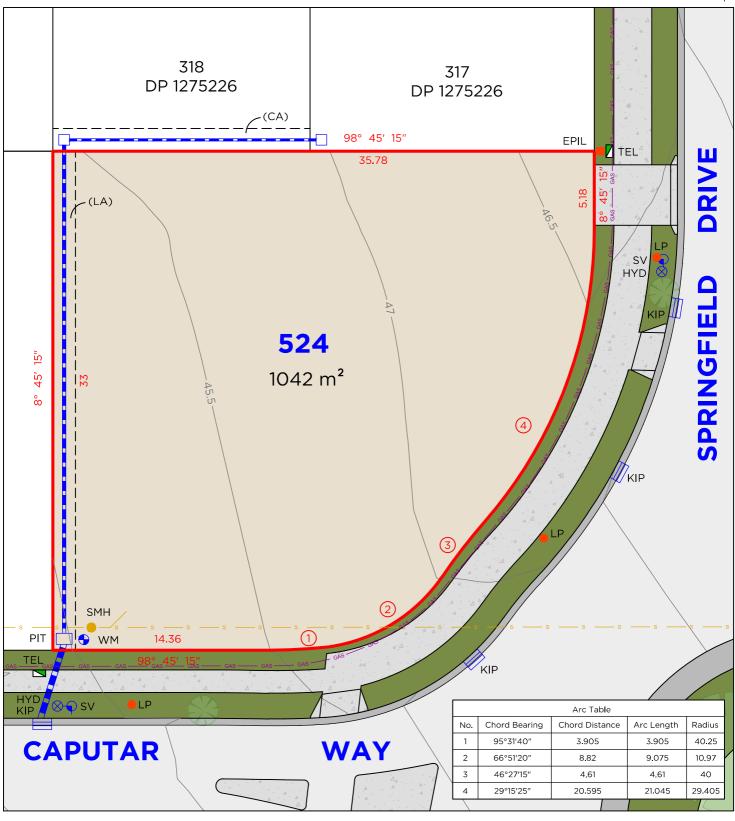

### **EASEMENTS**

(CA) EASEMENT TO DRAIN WATER 1.5 WIDE (D.P.1275226)

### **DISCLAIMER**

- THIS PLAN HAS BEEN COMPILED FROM DESIGN PLANS AT THE SCALE/S STATED. IT IS RECOMMENDED THAT A SURVEY IS UNDERTAKEN PRIOR TO THE PREPARATION OF CONSTRUCTION DRAWINGS. THE PLAN IS SUITABLE FOR DESIGN ONLY & MAY NOT BE SUITABLE FOR ANY OTHER PURPOSE OR FOR USE AT ANY OTHER SCALES/S
- THE BOUNDARIES & SERVICES SHOWN ARE APPROXIMATE ONLY. FURTHER SURVEY WILL BE REQUIRED IF CONSTRUCTION IS TO TAKE PLACE ON OR ADJACENT TO THE BOUNDARIES.
- NOTE ANTICIPATED LOT CLASSIFICATION IS H2