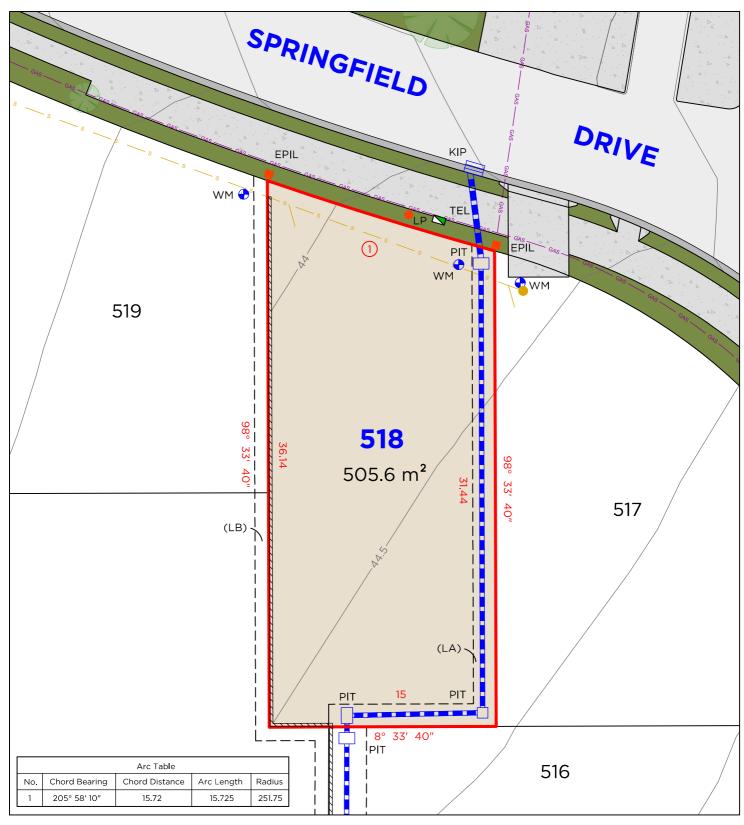

### **LEGEND**

BOUNDARY LINE ADJACENT BOUNDARY **SEWER GAS LINE** WATER METER HYDRANT

TELSTRA / NBN PIT ELECTRICAL PILLAR LIGHT POLE SEWER MAN HOLE KERB INLET PIT STOP VALVE

### DISCLAIMER

- THIS PLAN HAS BEEN COMPILED FROM DESIGN PLANS AT THE SCALE/S STATED. IT IS RECOMMENDED THAT A SURVEY IS UNDERTAKEN PRIOR TO THE PREPARATION OF CONSTRUCTION DRAWINGS. THE PLAN IS SUITABLE FOR DESIGN ONLY & MAY NOT BE SUITABLE FOR ANY OTHER PURPOSE OR FOR USE AT ANY OTHER SCALES/S
- THE BOUNDARIES & SERVICES SHOWN ARE APPROXIMATE ONLY. FURTHER SURVEY WILL BE REQUIRED IF CONSTRUCTION IS TO TAKE PLACE ON OR ADJACENT TO THE BOUNDARIES.

**NOTE** • ANTICIPATED LOT CLASSIFICATION IS H2

260 MAITLAND ROAD, P: (02) 4964 4886 MAYFIELD NSW 2304 E: admin@delacs.com.au

DATE: 20.06.2024 DATUM: A.H.D. SCALE: 1:250 (A4)

BOUNDARY LINE ADJACENT BOUNDARY **SEWER GAS LINE** WATER METER HYDRANT