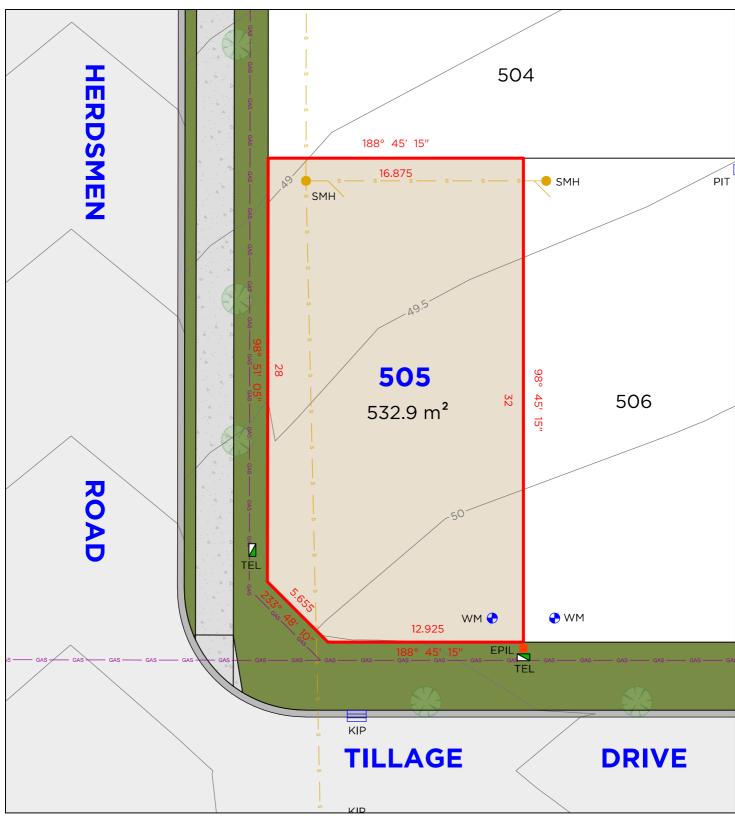

#### **LEGEND**

BOUNDARY LINE
ADJACENT BOUNDARY
SEWER
GAS LINE
STORMWATER
WATER METER
HYDRANT

TELSTRA / NBN PIT ELECTRICAL PILLAR SEWER MAN HOLE DRAINAGE PIT KERB INLET PIT

### **EASEMENTS**

(CA) EASEMENT TO DRAIN WATER 1.5 WIDE (D.P.1275226) (KA) EASEMENT TO DRAIN WATER 1.5 WIDE (D.P.1286534)