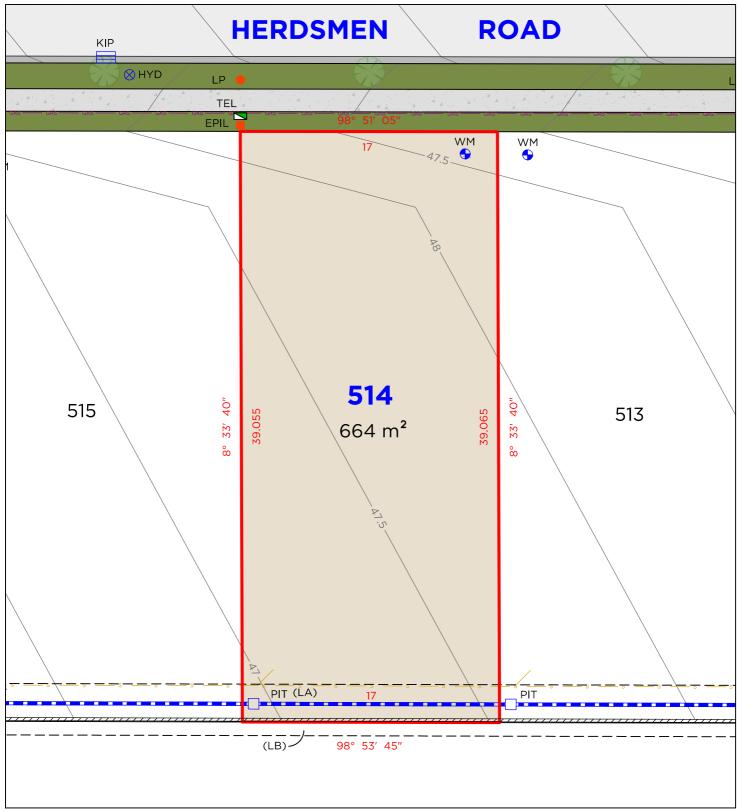

### **EASEMENTS**

(CA) EASEMENT TO DRAIN WATER 1.5 WIDE (D.P.1275226) (KA) EASEMENT TO DRAIN WATER 1.5 WIDE (D.P.1286534)

### **EASEMENTS**

(CA) EASEMENT TO DRAIN WATER 1.5 WIDE (D.P.1275226) EASEMENT TO DRAIN WATER 1.5 WIDE (D.P.1286534)

### **EASEMENTS**

(KA) EASEMENT TO DRAIN WATER 1.5 WIDE (D.P.1286534)

### **EASEMENTS**

(LA) EASEMENT TO DRAIN WATER 1.5 & 2.5 WIDE (CA) EASEMENT TO DRAIN WATER 1.5 WIDE (D.P.1275226)