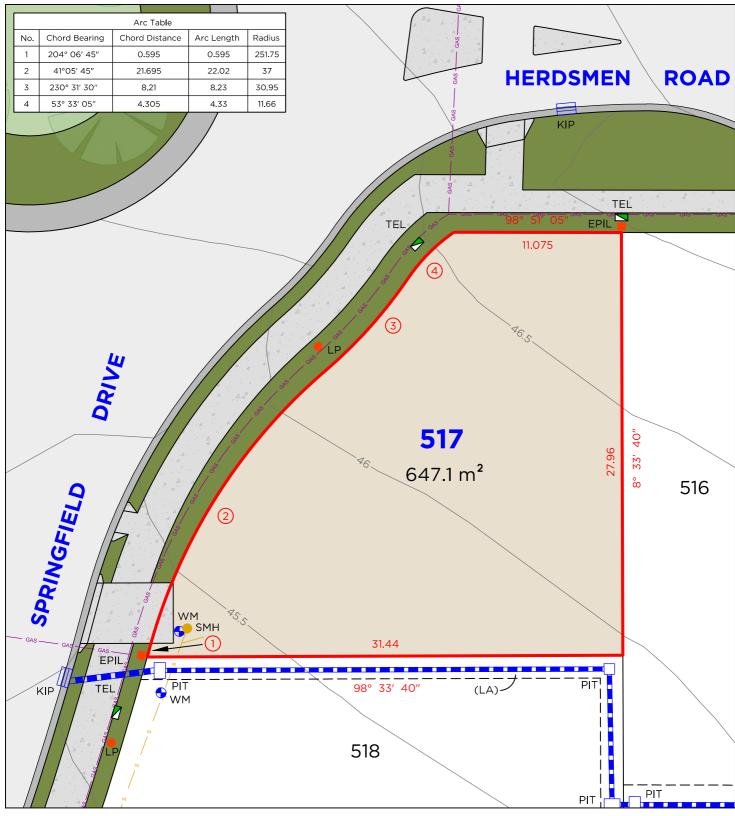

(LA) EASEMENT TO DRAIN WATER 1.5 & 2.5 WIDE

EASEMENT FOR SUPPORT 0.9 WIDE

260 MAITLAND ROAD, MAYFIELD NSW 2304 P: (02) 4964 4886 E: admin@delacs.com.au

DATE: 20.06.2024 DATUM: A.H.D.

HEREFORD HILL

· LOCHINVAR ·

### **EASEMENTS**

(LA) EASEMENT TO DRAIN WATER 1.5 & 2.5 WIDE EASEMENT FOR SUPPORT 0.9 WIDE