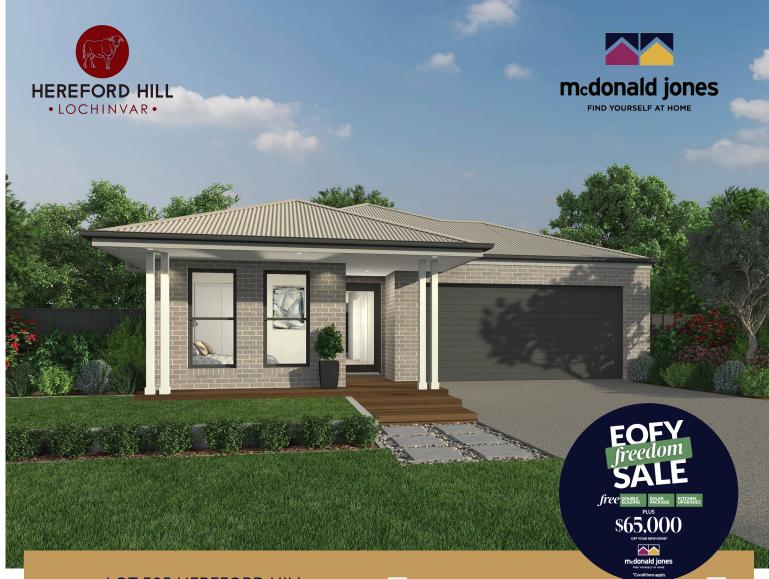

**LOT 505 HEREFORD HILL** 

\$745,900\*

## Andorra

**EVERTON** 

- **✓ SUPALOC STEEL FRAME AND COLORBOND ROOF**
- ACTRON REVERSE CYCLE DUCTED AIR-CONDITIONING
- LUXURY UPGRADE & APPLIANCE PACKAGE
- 7-STAR BASIX INCLUDING DOUBLE GLAZING WINDOWS
- ✓ MULTIPLE FLOORING OPTIONS THROUGHOUT

## **HOUSE & LAND PACKAGE**

- ✓ ALFRESCO CABANA INCLUDED
- ✓ 2.55M HIGH CELINGS TO GROUND FLOOR
- ✓ CONCRETE DRIVEWAY
- ✓ TURF TO FRONT YARD
- **✓** MASONRY LETTERBOX & CLOTHESLINE

m 0473 122 763 rstein@mcdonaldjones.com.au