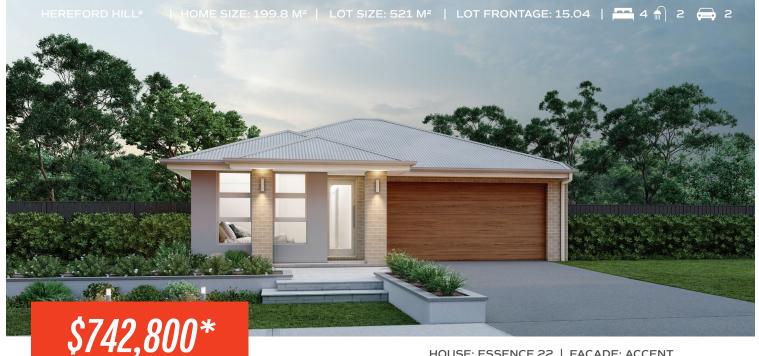

## **FIXED PRICE** HOUSE & LAND

Lot 520 Proposed Road, LOCHINVAR Hereford Hill\*

LAND COST: \$364,000 **LAND REG DATE: August 2024**  HEREFORD HILL · LOCHINVAR •

HOUSE: ESSENCE 22 | FACADE: ACCENT

CALL US TODAY: 1300 006 656 OR ENQUIRIES@MOJOHOMES.COM.AU