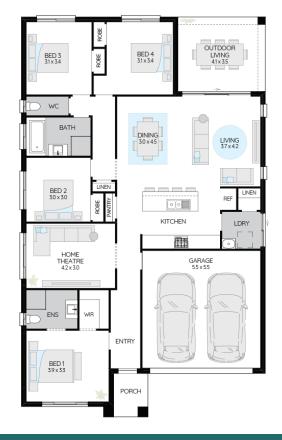

## **FIXED PRICE** HOUSE & LAND

| HOME SIZE: 199.8 M² | LOT SIZE: 532.9 M² | LOT FRONTAGE: 16.875 | 📇 4 🍙 2 2

Lot 505 Heardsmen Road, LOCHINVAR Hereford Hill\*

LAND COST: \$350,000 LAND REG DATE: August 2024

## HOUSE: ESSENCE 22 | FACADE: ACCENT

Limited time only

\*T&C's apply