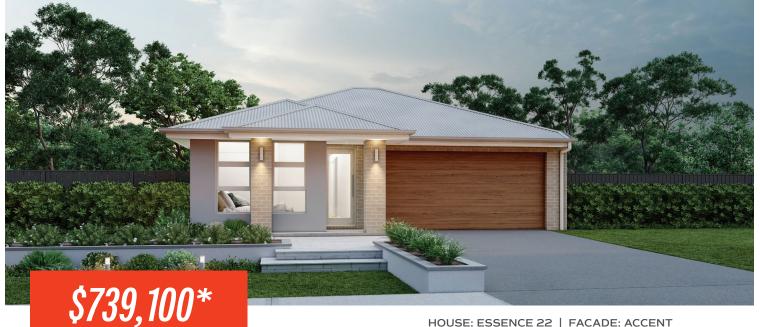

## **FIXED PRICE** HOUSE & LAND

| HOME SIZE: 199.8 M² | LOT SIZE: 532.9 M² | LOT FRONTAGE: 16.875 | 📇 4 🍙 2 2

Lot 505 Heardsmen Road, LOCHINVAR Hereford Hill\*

LAND COST: \$350,000 LAND REG DATE: August 2024

## HOUSE: ESSENCE 22 | FACADE: ACCENT

Limited time only

\*T&C's apply