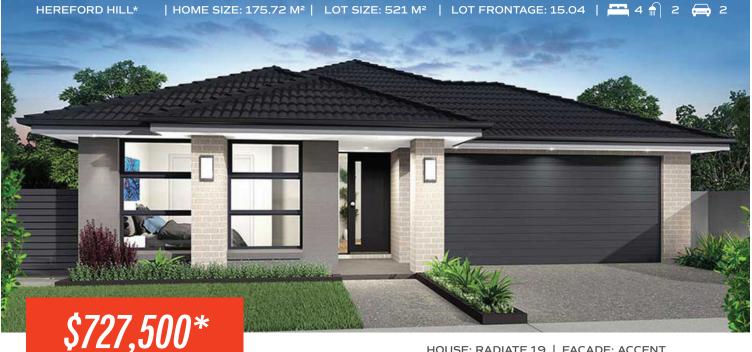

## **FIXED PRICE** HOUSE & LAND

Lot 520 Proposed Road, LOCHINVAR Hereford Hill\*

LAND COST: \$364,000 **LAND REG DATE: August 2024** 

HOUSE: RADIATE 19 | FACADE: ACCENT

CALL US TODAY: 1300 006 656 OR ENQUIRIES@MOJOHOMES.COM.AU

**Limited time only** \*T&C's apply