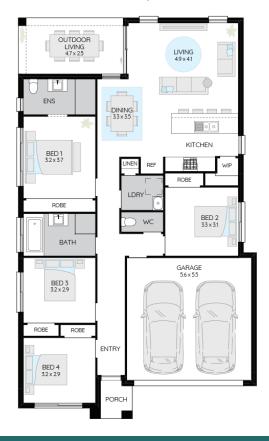

## WHAT YOU GET

- · Haier kitchen appliances
- 20mm stone benchtop to Kitchen
- · Your choice of Laminate flooring from MOTION range OR Tiles 600x600mm Kierrastone or Bellington to ground floor living areas
- Carpet from MOTION range to all Bedrooms, Bedroom Hallways, Stairs, First Floor Living Areas and Home Theatre/s (design specific)
- Modern facade with rendered elements
- Steel frames & Roof Trusses with Colobond® roof and blanket
- Driveway, Front Turf, Letterbox
- · 2.55m Ceilings