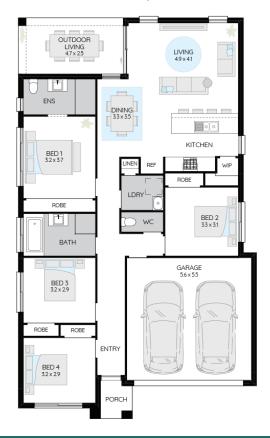

# FIXED PRICE HOUSE & LAND

HEREFORD HILL\*

🛛 | HOME SIZE: 175.72 M² | LOT SIZE: 532.9 M² | LOT FRONTAGE: 16.875 | 📇 4 航 2 🚗 2

### WHAT YOU GET

- Haier kitchen appliances
- 20mm stone benchtop to Kitchen
- Your choice of Laminate flooring from MOTION range OR Tiles 600x600mm Kierrastone or Bellington to ground floor living areas
- Carpet from MOTION range to all Bedrooms, Bedroom Hallways, Stairs, First Floor Living Areas and Home Theatre/s (design specific)
- Modern facade with rendered elements
- Steel frames & Roof Trusses with Colobond® roof and blanket
- Driveway, Front Turf, Letterbox
- 2.55m Ceilings