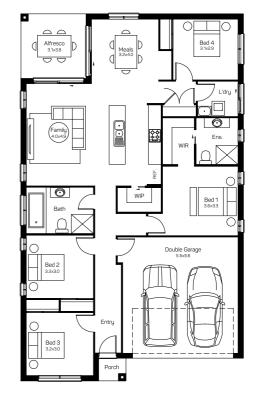

## WASHINGTON 19 SORRENTO FACADE

Lot 505 Tillage Drive, Lochinvar, Hereford Hill Estate

### HOUSE AND LAND PACKAGE INCLUSIONS

- Lifetime Structural Guarantee
- Hybrid steel frame
- Floor coverings
- 20mm stone kitchen benchtop
- Flyscreens to opening windows
- Haier kitchen appliances
- Fully Ducted Air Conditioning
- Soft close drawers and doors to kitchen and bathroom
- 3.5kW Solar Package And much, much more...