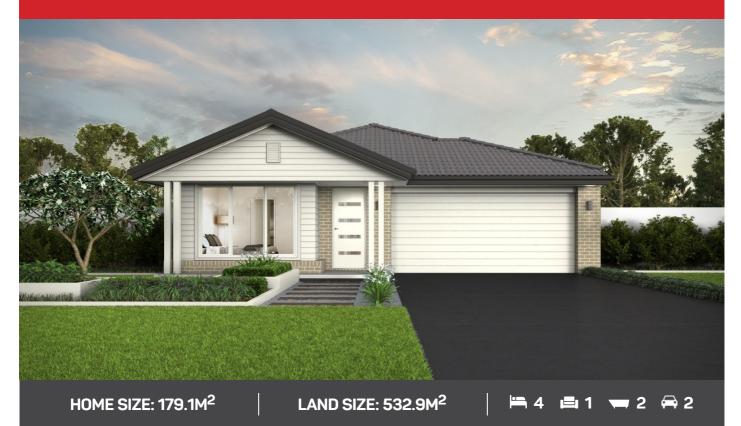

## WASHINGTON 19 SORRENTO FACADE

Lot 505 Tillage Drive, Lochinvar, Hereford Hill Estate

#### Domaine Homes | contact@domainehomes.com.au | 13 64 69

\*Facade image may depict features not included in the package prices shown such as render, tiling, lighting, roof covering, timber decking and landscaping. Plans are subject to approval by the Principal Developer and Local Authorities. Domaine Homes NSW reserves the right to withdraw or alter this package at any time without notice. Allowance for site costs included, pricing is subject to change without notice. Domaine Homes NSW is not the owner of the land and is not responsible for final site dimensions or registration times. All information given at this time is believed to be correct.