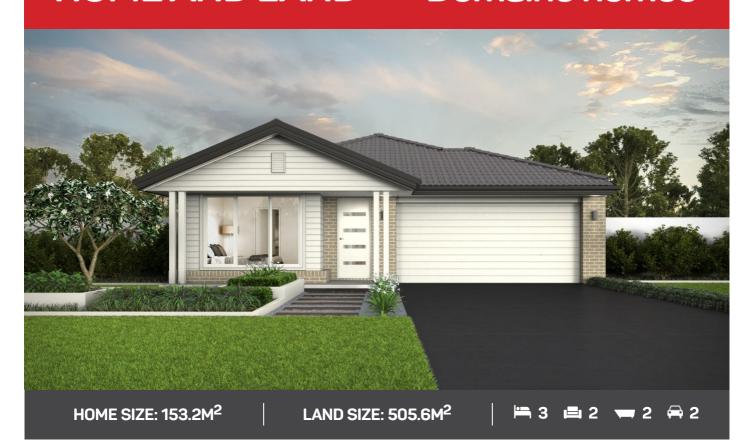

### **GENEVA 17 NARROW** SORRENTO FACADE

Lot 518 Springfield Drive, Lochinvar, Hereford Hill Estate

## HOUSE AND LAND PACKAGE INCLUSIONS

- Lifetime Structural Guarantee
- Hybrid steel frame
- Floor coverings
- 20mm stone kitchen benchtop
- Flyscreens to opening windows
- Haier kitchen appliances
- Fully Ducted Air Conditioning
- Soft close drawers and doors to kitchen and bathroom
- 3.5kW Solar Package
   And much much more...