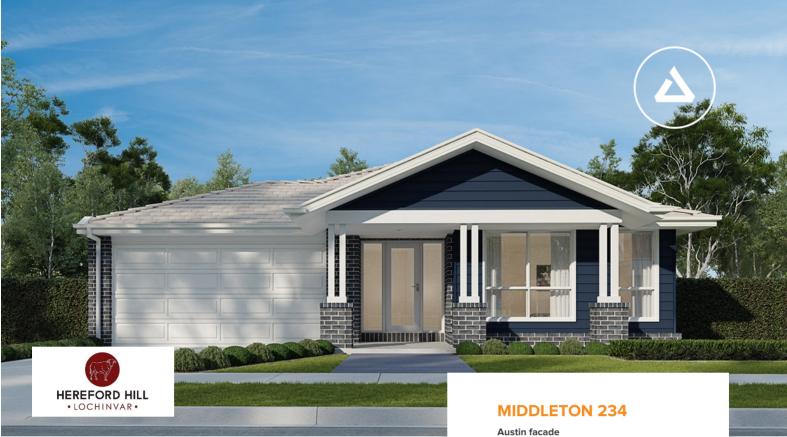

from \$879,548

Austin facade Home size : 25.28 SQ

## Lot 516 Herdsman Road, Lochinvar (Hereford Hill)

- Dream Bright and Dream Big 2740 ceilings heights; soft close cabinetry; Hybrid flooring
- Full floor coverings throughout Carpet to bed rooms and Hybrid to living
- Full estate compliant Facade Render; colorbond roof and 2700 ceilings
- Site allowances; council and zone fees
- Free energy assessment (BASIX)
- 900mm appliances; LED lighting and sliding robes; soft close cabinetr.;
- Family owned and operated since 1983