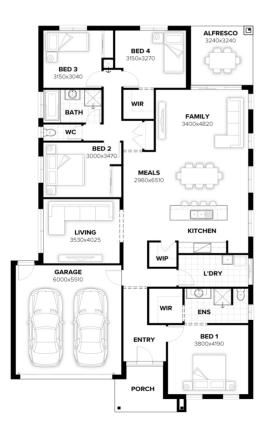

from \$879,548

Austin facade Home size : 25.28 SQ

## Lot 516 Herdsman Road, Lochinvar (Hereford Hill)

- Dream Bright and Dream Big 2740 ceilings heights; soft close cabinetry; Hybrid flooring
- Full floor coverings throughout Carpet to bed rooms and Hybrid to living
- Full estate compliant Facade Render; colorbond roof and 2700 ceilings
- Site allowances; council and zone fees
- Free energy assessment (BASIX)
- 900mm appliances; LED lighting and sliding robes; soft close cabinetr.;
- Family owned and operated since 1983