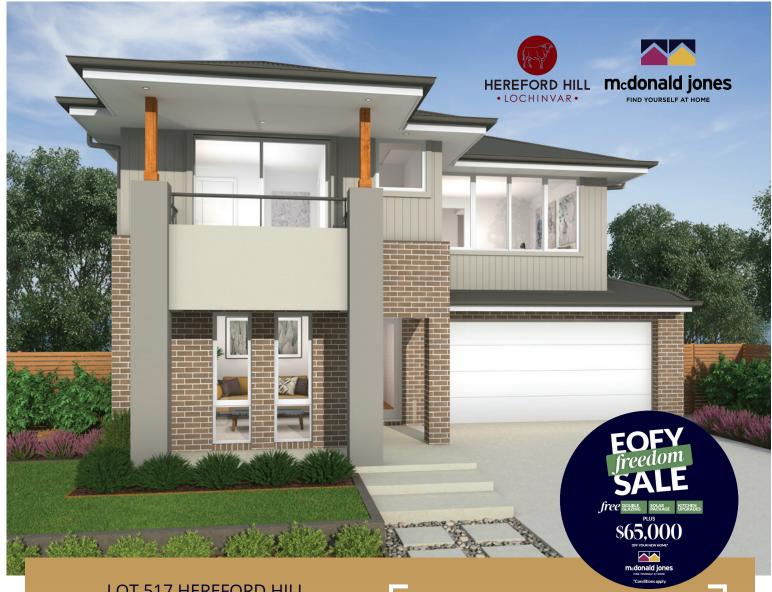

**LOT 517 HEREFORD HILL** 

## \$825,600\*

## **PACKAGE**

## **Lurento Four**

**WEBSTER** 

- ✓ SUPALOC STEEL FRAME AND COLORBOND ROOF
- ✓ ACTRON REVERSE CYCLE DUCTED AIR CONDITIONING
- **✓ LUXURY UPGRADE AND APPLIANCE PACKAGES**
- **▼** 7-STAR BASIX PROVISIONS WITH UPGRADED **INSULATION**
- MULTIPLE FLOORING OPTIONS THROUGHOUT