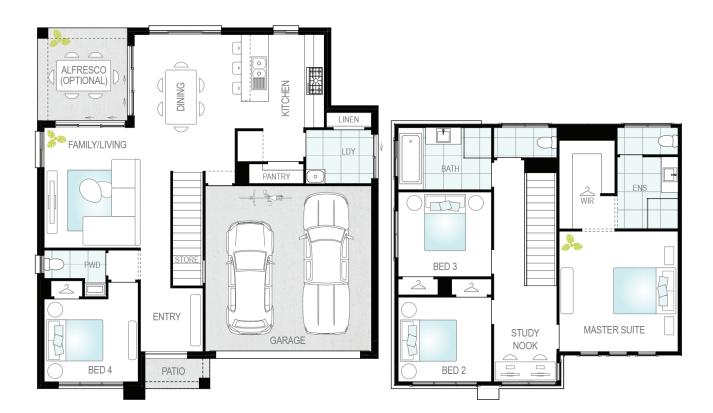

## **Lurento Four**

**WEBSTER** 

- ✓ SUPALOC STEEL FRAME AND COLORBOND ROOF
- ✓ ACTRON REVERSE CYCLE DUCTED AIR CONDITIONING
- **✓ LUXURY UPGRADE AND APPLIANCE PACKAGES**
- **▼** 7-STAR BASIX PROVISIONS WITH UPGRADED **INSULATION**
- MULTIPLE FLOORING OPTIONS THROUGHOUT

m 1300 555 382

HouseandLand@mjhgroup.net.au

mcdonaldjoneshomes.com.au

Note: Floorplan shown may not represent packaged facade.

\*Conditions apply to all packages: McDonald Jones Homes will provide a construction contract for the house and separately the owners will enter into a contract to purchase land directly from the landowner. This advertised offer is subject to availability, statutory approval and a successful settled land contract. McDonald Jones Homes reserves the right to change prices or inclusions advertised without notice. For more detailed home pricing, including details about the standard inclusions for the house and optional upgrades and variations, please talk to one of our consultants. Images shown in this brochure depict upgraded fixtures, finishes and features including items not supplied by McDonald Jones Homes such as alfresco decking, internal and external fireplaces, window and household furnishings and landscaping. All plans are the copyright works of McDonald Jones Homes Pty Limited ABN 82 003 687 232, Licence number 41628 and no part may be reproduced or copied without prior written consent.