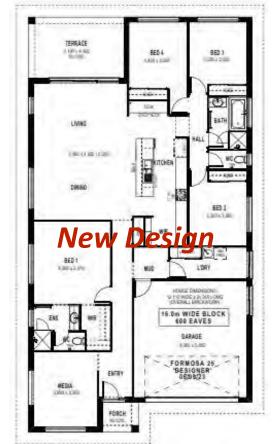

## Formosa 25 Package Inclusions

Floor area: 236.78m2 / 25.46sq | Block Size: 522.4m2

Address: Lot 520 Springfield Drive, Lochinvar

- \* DREAM HOME DEAL
- \* 26 WEEK BUILD TIME GUARANTEE
- \* 12 MONTH FIXED PRICE CONTRACT
- \* Classic facade
- \* Open Plan Living
- \* Covered Alfresco
- \* Fully Ducted Air Conditioning (incl. in promotion)
- \* 'Inspired by You' upgrades (incl. in promotion)
- \* 22.5° roof pitch
- \* Perry Homes 'Standard Inclusions'
- \* All internal floor coverings
- \* Flyscreens to all windows and sliding doors
- \* Wall mounted clothesline
- \* TV antenna
- \* Letterbox
- \* Concrete allowance to driveway, porch & terrace
- \* Allowance for late registration date
- \* Site Works and BASIX allowance including Council lodgement (subject to Contour Survey)