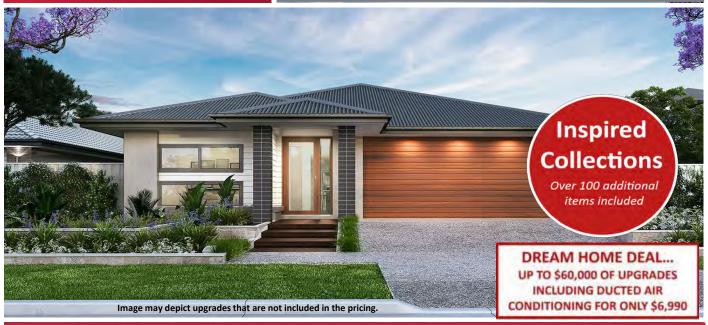

## Home and Land Package \$789,876

Land included - Package expires 30/06/2024

HEREFORD HILL

· LOCHINVAR ·

4

## Formosa 25 Package Inclusions

Floor area: 236.78m2 / 25.46sq | Block Size: 522.4m2

Address: Lot 520 Springfield Drive, Lochinvar

- \* DREAM HOME DEAL
- \* 26 WEEK BUILD TIME GUARANTEE
- \* 12 MONTH FIXED PRICE CONTRACT
- \* Classic facade
- \* Open Plan Living
- \* Covered Alfresco
- \* Fully Ducted Air Conditioning (incl. in promotion)
- \* 'Inspired by You' upgrades (incl. in promotion)
- \* 22.5° roof pitch
- \* Perry Homes 'Standard Inclusions'
- \* All internal floor coverings
- \* Flyscreens to all windows and sliding doors
- \* Wall mounted clothesline
- \* TV antenna
- \* Letterbox
- \* Concrete allowance to driveway, porch & terrace
- \* Allowance for late registration date
- \* Site Works and BASIX allowance including Council lodgement (subject to Contour Survey)