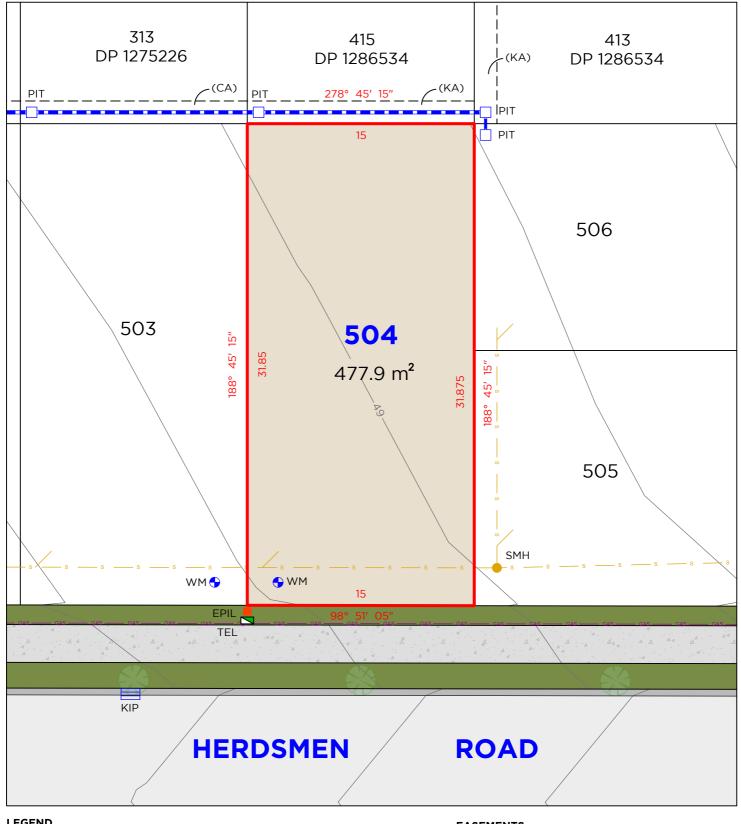

### **EASEMENTS**

(CA) EASEMENT TO DRAIN WATER 1.5 WIDE (D.P.1275226) (KA) EASEMENT TO DRAIN WATER 1.5 WIDE (D.P.1286534)