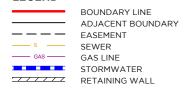

### **LEGEND**

**BOUNDARY LINE** ADJACENT BOUNDARY EASEMENT **SEWER GAS LINE** STORMWATER RETAINING WALL

TELSTRA / NBN PIT ELECTRICAL PILLAR LIGHT POLE WATER METER DRAINAGE PIT KERB INLET PIT

### **EASEMENTS**

(LA) EASEMENT TO DRAIN WATER 1.5 & 2.5 WIDE EASEMENT FOR SUPPORT 0.9 WIDE

### **DISCLAIMER**

- THIS PLAN HAS BEEN COMPILED FROM DESIGN PLANS AT THE SCALE/S STATED. IT IS RECOMMENDED THAT A SURVEY IS UNDERTAKEN PRIOR TO THE PREPARATION OF CONSTRUCTION DRAWINGS. THE PLAN IS SUITABLE FOR DESIGN ONLY & MAY NOT BE SUITABLE FOR ANY OTHER PURPOSE OR FOR USE AT ANY OTHER SCALES/S.
- THE BOUNDARIES & SERVICES SHOWN ARE APPROXIMATE ONLY. FURTHER SURVEY WILL BE REQUIRED IF CONSTRUCTION IS TO TAKE PLACE ON OR ADJACENT TO THE BOUNDARIES.

NOTE • ANTICIPATED LOT CLASSIFICATION IS H2

**DELFS** 