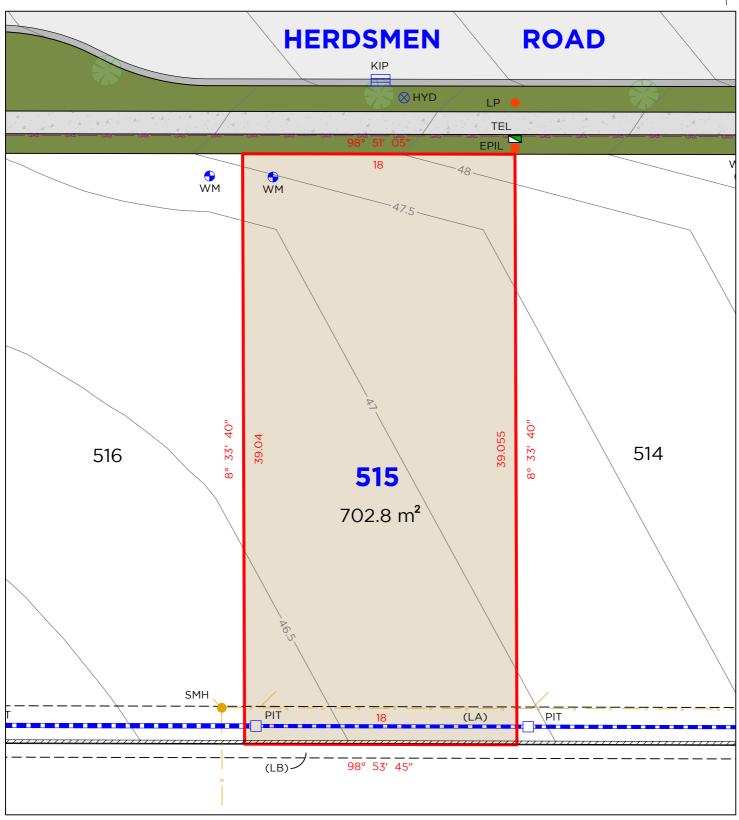

NOTE • ANTICIPATED LOT CLASSIFICATION IS H2

(LA) EASEMENT TO DRAIN WATER 1.5 & 2.5 WIDE

EASEMENT FOR SUPPORT 0.9 WIDE

HEREFORD HILL

• LOCHINVAR •

### **EASEMENTS**

(LA) EASEMENT TO DRAIN WATER 1.5 & 2.5 WIDE (LB) EASEMENT FOR SUPPORT 0.9 WIDE