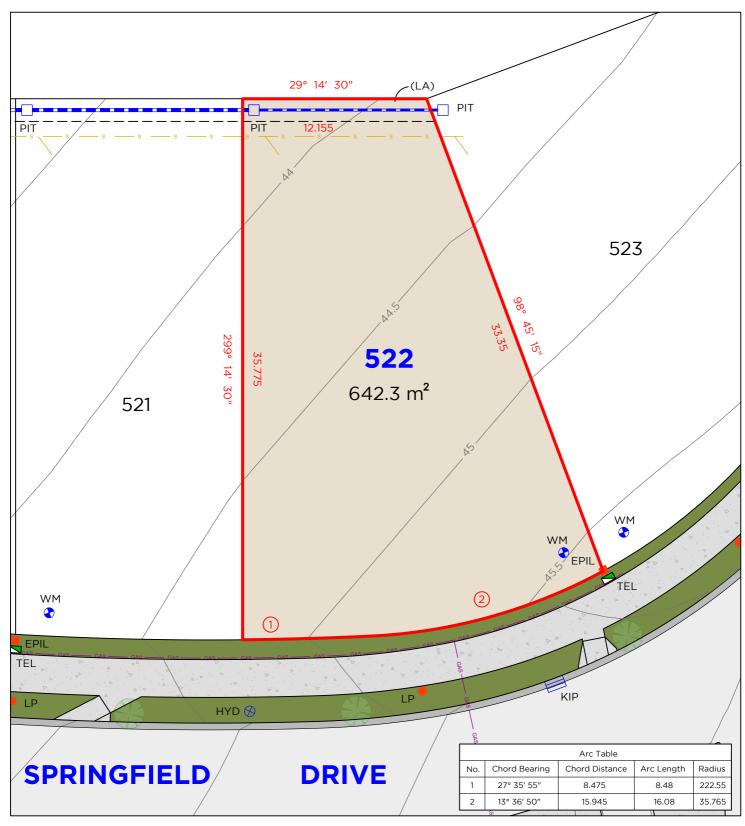

NOTE • ANTICIPATED LOT CLASSIFICATION IS H2

(LA) EASEMENT TO DRAIN WATER 1.5 & 2.5 WIDE

EASEMENT FOR SUPPORT 0.9 WIDE

HEREFORD HILL

• LOCHINVAR •

### **EASEMENTS**

(LA) EASEMENT TO DRAIN WATER 1.5 & 2.5 WIDE (LB) EASEMENT FOR SUPPORT 0.9 WIDE