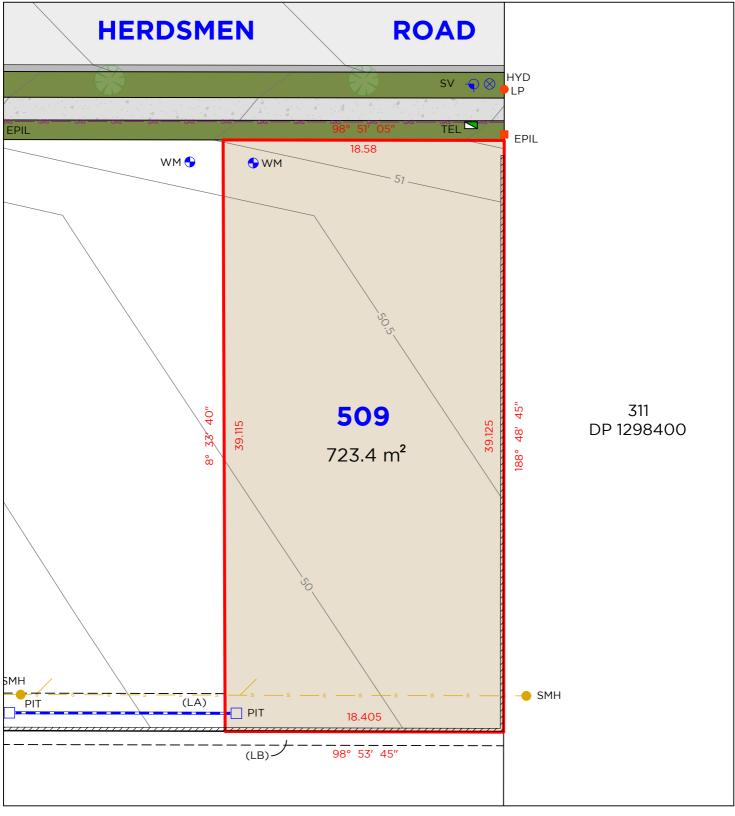

NOTE • ANTICIPATED LOT CLASSIFICATION IS H2

(LA) EASEMENT TO DRAIN WATER 1.5 & 2.5 WIDE

EASEMENT FOR SUPPORT 0.9 WIDE

HEREFORD HILL

• LOCHINVAR •

### **EASEMENTS**

(LA) EASEMENT TO DRAIN WATER 1.5 & 2.5 WIDE (LB) EASEMENT FOR SUPPORT 0.9 WIDE

### **EASEMENTS**

(LA) EASEMENT TO DRAIN WATER 1.5 & 2.5 WIDE EASEMENT FOR SUPPORT 0.9 WIDE