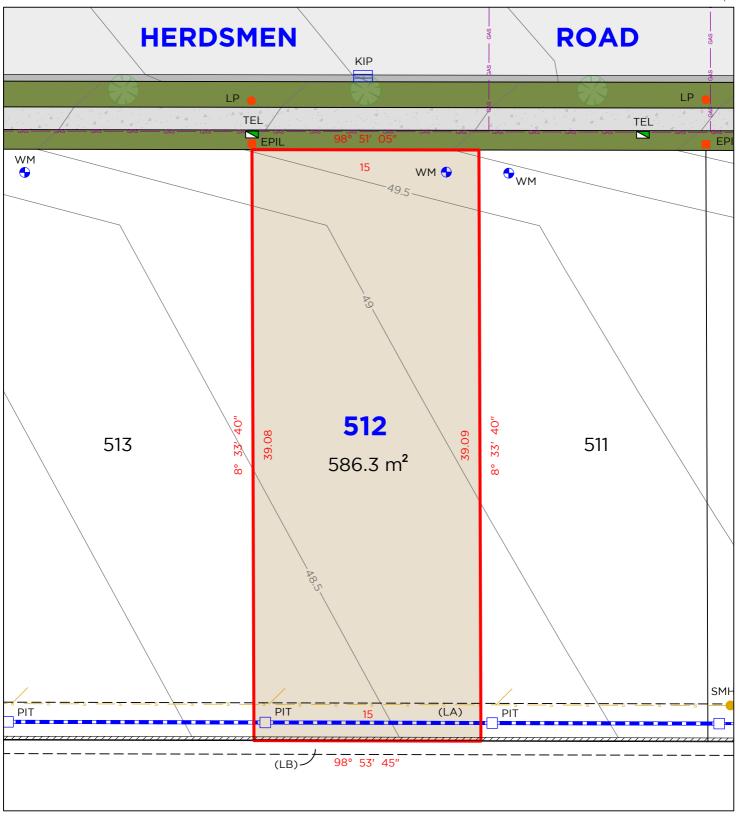

### **EASEMENTS**

(LA) EASEMENT TO DRAIN WATER 1.5 & 2.5 WIDE (LB) EASEMENT FOR SUPPORT 0.9 WIDE

(LA) EASEMENT TO DRAIN WATER 1.5 & 2.5 WIDE

260 MAITLAND ROAD, MAYFIELD NSW 2304 P: (02) 4964 4886 E: admin@delacs.com.au

DATE: 24.01.2024

DATUM: A.H.D.

SCALE: 1:250 (A4)

**EASEMENTS**