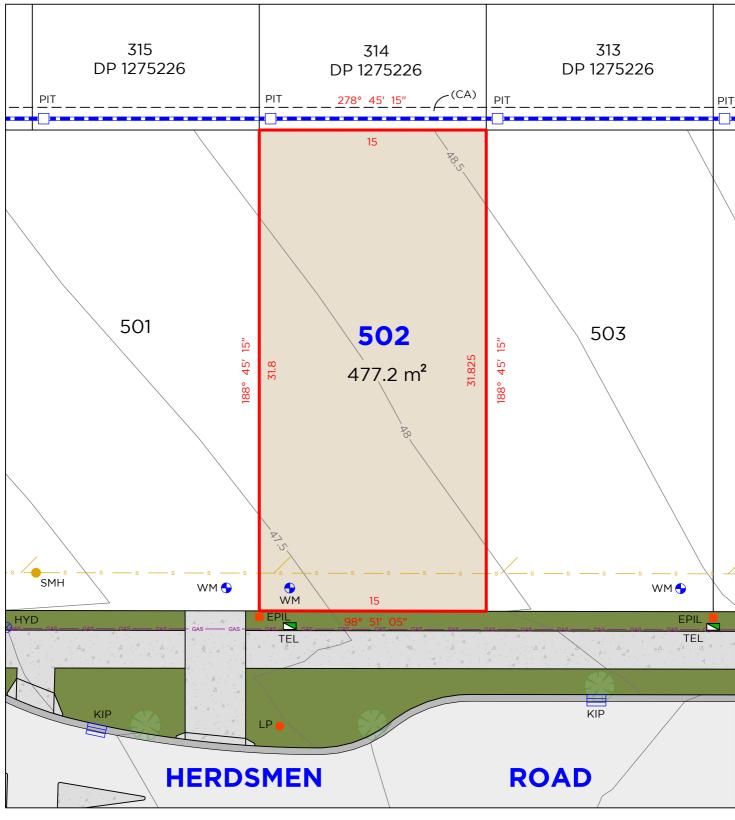

### **EASEMENTS**

(KA) EASEMENT TO DRAIN WATER 1.5 WIDE (D.P.1286534)

NOTE • ANTICIPATED LOT CLASSIFICATION IS H2

NOTE ANTICIPATED FOT CEASSIFICATION IS TO

DATUM: A.H.D.