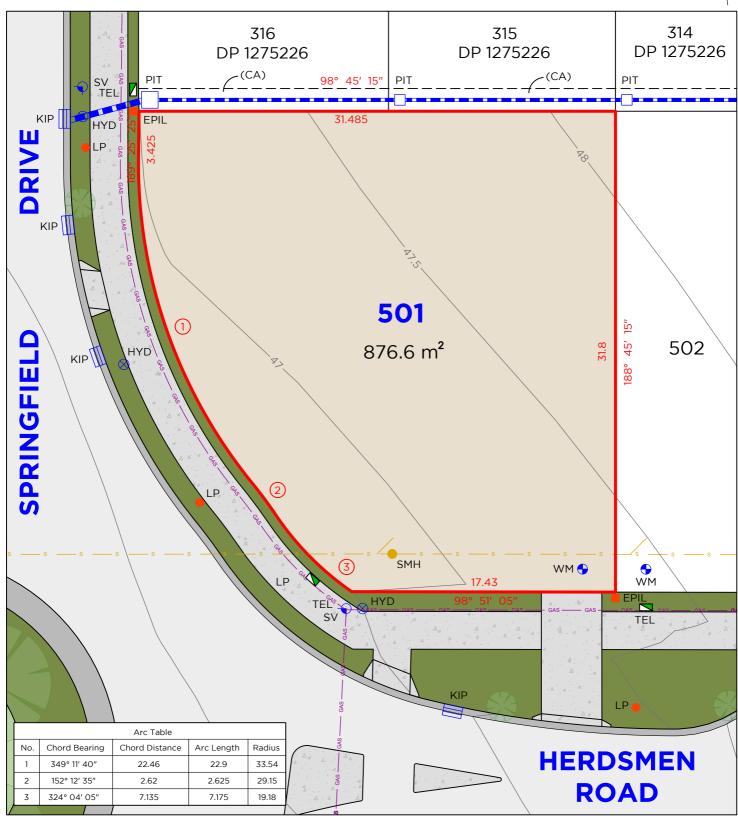

### **EASEMENTS**

(CA) EASEMENT TO DRAIN WATER 1.5 WIDE (D.P.1275226)

NOTE • ANTICIPATED LOT CLASSIFICATION IS H2

260 MAITLAND ROAD, P: (02) 4964 4886 MAYFIELD NSW 2304 E: admin@delacs.com.au DATE: 24.01.2024

DATUM: A.H.D. SCALE: 1:250 (A4)