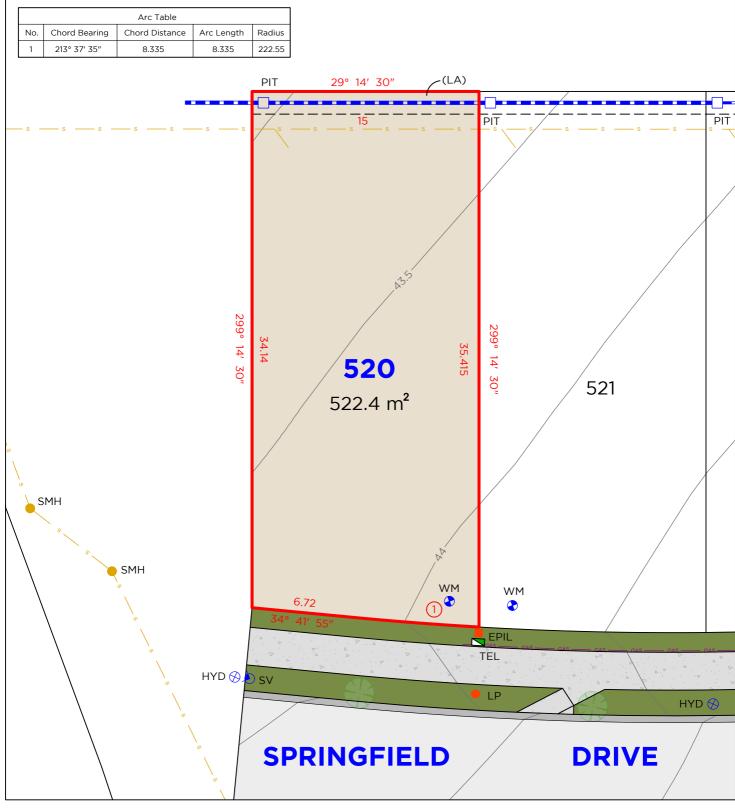

NOTE • ANTICIPATED LOT CLASSIFICATION IS H2

(LA) EASEMENT TO DRAIN WATER 1.5 & 2.5 WIDE

EASEMENT FOR SUPPORT 0.9 WIDE

HEREFORD HILL

• LOCHINVAR •

### **EASEMENTS**

(LA) EASEMENT TO DRAIN WATER 1.5 & 2.5 WIDE (LB) EASEMENT FOR SUPPORT 0.9 WIDE