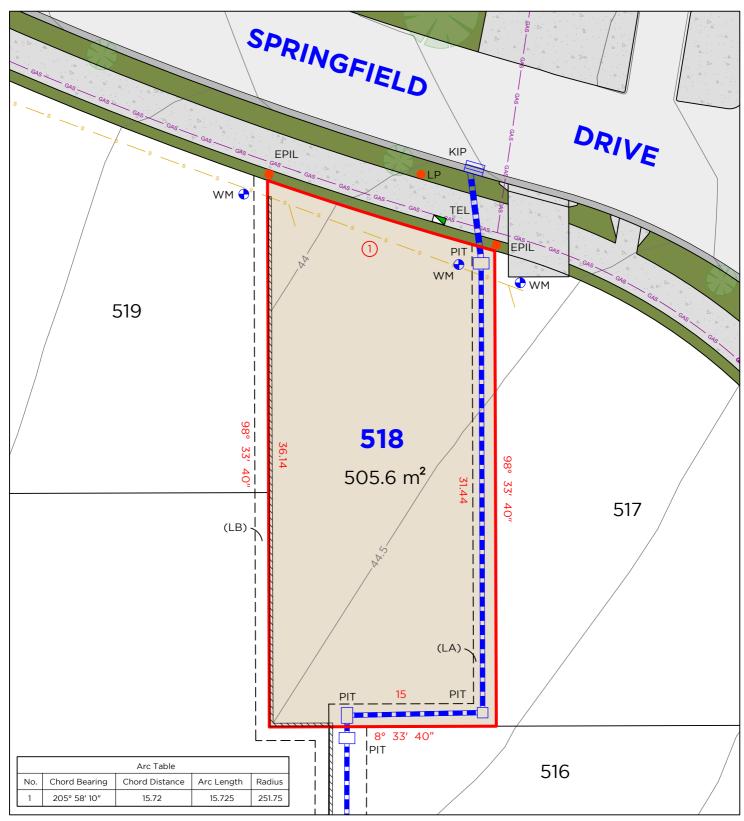

NOTE • ANTICIPATED LOT CLASSIFICATION IS H2

(LA) EASEMENT TO DRAIN WATER 1.5 & 2.5 WIDE

EASEMENT FOR SUPPORT 0.9 WIDE

HEREFORD HILL

• LOCHINVAR •

### **EASEMENTS**

(LA) EASEMENT TO DRAIN WATER 1.5 & 2.5 WIDE (LB) EASEMENT FOR SUPPORT 0.9 WIDE

### **EASEMENTS**

(LA) EASEMENT TO DRAIN WATER 1.5 & 2.5 WIDE EASEMENT FOR SUPPORT 0.9 WIDE

### **EASEMENTS**

(LA) EASEMENT TO DRAIN WATER 1.5 & 2.5 WIDE

### **EASEMENTS**

(LB) EASEMENT FOR SUPPORT 0.9 WIDE

(LA) EASEMENT TO DRAIN WATER 1.5 & 2.5 WIDE

260 MAITLAND ROAD, MAYFIELD NSW 2304 P: (02) 4964 4886 E: admin@delacs.com.au

DATE: 24.01.2024

DATUM: A.H.D.

SCALE: 1:250 (A4)

**EASEMENTS**