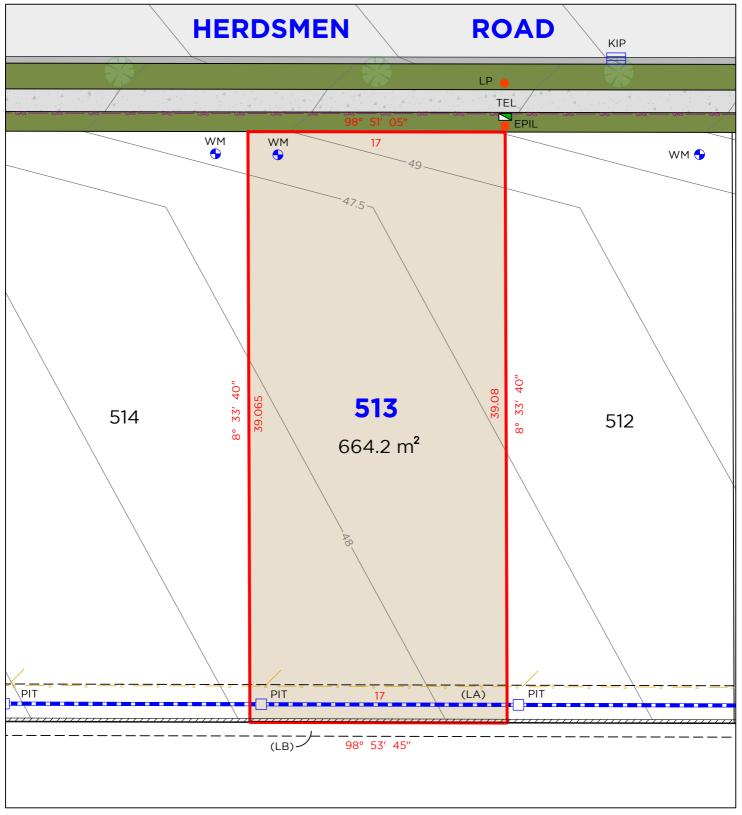

#### LEGEND

BOUNDARY LINE ADJACENT BOUNDARY SEWER GAS LINE STORMWATER

GAS LINE STORMWATER WATER METER HYDRANT

TELSTRA / NBN PIT ELECTRICAL PILLAR LIGHT POLE SEWER MAN HOLE DRAINAGE PIT KERB INLET PIT STOP VALVE

### **EASEMENTS**

(CA) EASEMENT TO DRAIN WATER 1.5 WIDE (D.P.1275226)

### **DISCLAIMER**

- THIS PLAN HAS BEEN COMPILED FROM DESIGN PLANS AT THE SCALE/S STATED. IT IS RECOMMENDED THAT A SURVEY IS UNDERTAKEN PRIOR TO THE PREPARATION OF CONSTRUCTION DRAWINGS. THE PLAN IS SUITABLE FOR DESIGN ONLY & MAY NOT BE SUITABLE FOR ANY OTHER PURPOSE OR FOR USE AT ANY OTHER SCALES/S.
- ANT OTHER SCALES/S.

  THE BOUNDARIES & SERVICES SHOWN ARE APPROXIMATE
  ONLY. FURTHER SURVEY WILL BE REQUIRED IF CONSTRUCTION
  IS TO TAKE PLACE ON OR ADJACENT TO THE BOUNDARIES.