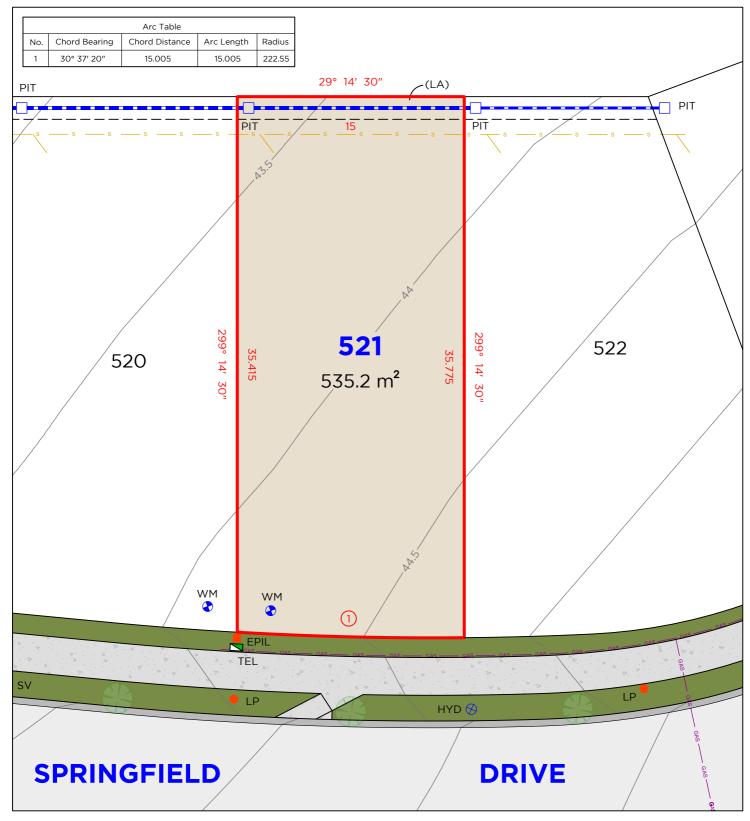

NOTE • ANTICIPATED LOT CLASSIFICATION IS H2

(LA) EASEMENT TO DRAIN WATER 1.5 & 2.5 WIDE

EASEMENT FOR SUPPORT 0.9 WIDE

HEREFORD HILL

• LOCHINVAR •

### **EASEMENTS**

(LA) EASEMENT TO DRAIN WATER 1.5 & 2.5 WIDE (LB) EASEMENT FOR SUPPORT 0.9 WIDE