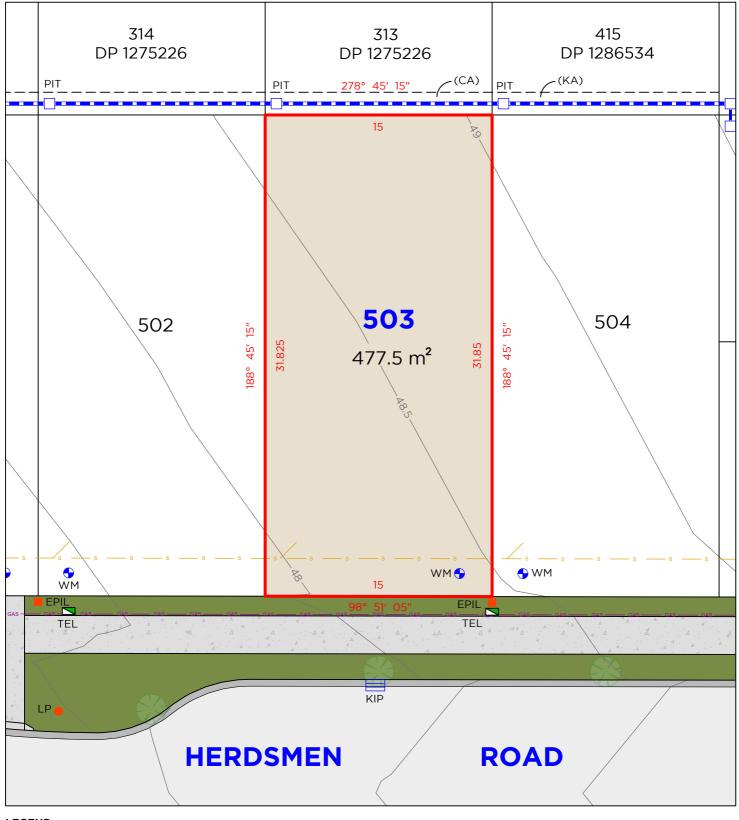

### **EASEMENTS**

(CA) EASEMENT TO DRAIN WATER 1.5 WIDE (D.P.1275226) (KA) EASEMENT TO DRAIN WATER 1.5 WIDE (D.P.1286534)

NOTE • ANTICIPATED LOT CLASSIFICATION IS H2

260 MAITLAND ROAD, P: (02) 4964 4886 MAYFIELD NSW 2304 E: admin@delacs.com.au DATE: 24.01.2024

DATUM: A.H.D. SCALE: 1:250 (A4)