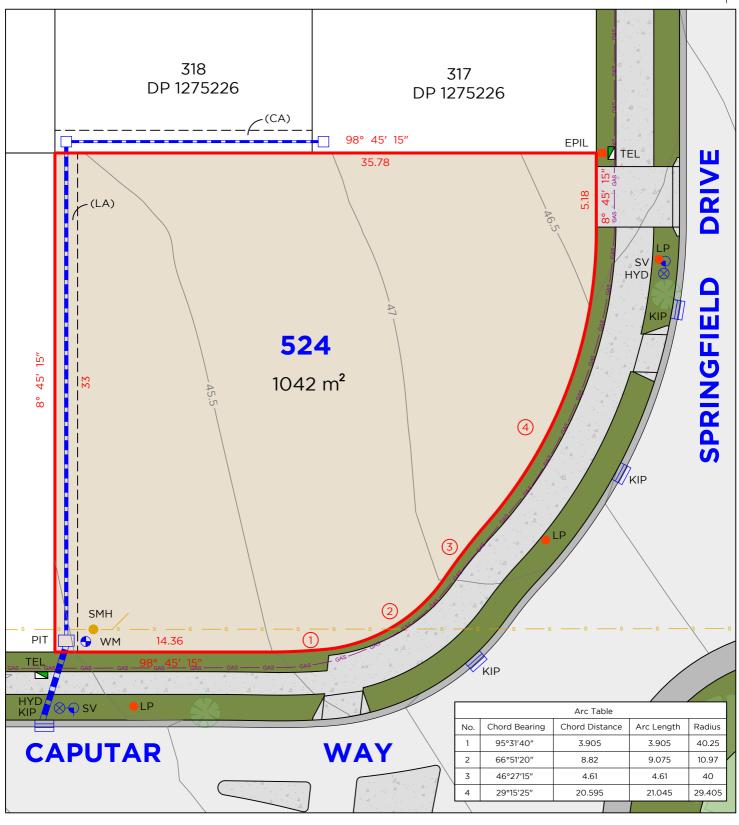

### **LEGEND**

TEL TELSTRA / NBN PIT
EPIL ELECTRICAL PILLAR
LP LIGHT POLE
SMH SEWER MAN HOLE
WM WATER METER
PIT DRAINAGE PIT

### **EASEMENTS**

(LA) EASEMENT TO DRAIN WATER 1.5 & 2.5 WIDE (LB) EASEMENT FOR SUPPORT 0.9 WIDE

NOTE • ANTICIPATED LOT CLASSIFICATION IS H2

(LA) EASEMENT TO DRAIN WATER 1.5 & 2.5 WIDE

EASEMENT FOR SUPPORT 0.9 WIDE

HEREFORD HILL

• LOCHINVAR •