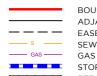

### **LEGEND**

**BOUNDARY LINE** ADJACENT BOUNDARY **SEWER GAS LINE STORMWATER** WATER METER HYDRANT

TELSTRA / NBN PIT ELECTRICAL PILLAR SEWER MAN HOLE DRAINAGE PIT KERB INLET PIT

### **EASEMENTS**

(CA) EASEMENT TO DRAIN WATER 1.5 WIDE (D.P.1275226)

### **DISCLAIMER**

- THIS PLAN HAS BEEN COMPILED FROM DESIGN PLANS AT THE SCALE/S STATED. IT IS RECOMMENDED THAT A SURVEY IS UNDERTAKEN PRIOR TO THE PREPARATION OF CONSTRUCTION DRAWINGS. THE PLAN IS SUITABLE FOR DESIGN ONLY & MAY NOT BE SUITABLE FOR ANY OTHER PURPOSE OR FOR USE AT ANY OTHER SCALES/S.
- THE BOUNDARIES & SERVICES SHOWN ARE APPROXIMATE ONLY. FURTHER SURVEY WILL BE REQUIRED IF CONSTRUCTION IS TO TAKE PLACE ON OR ADJACENT TO THE BOUNDARIES.