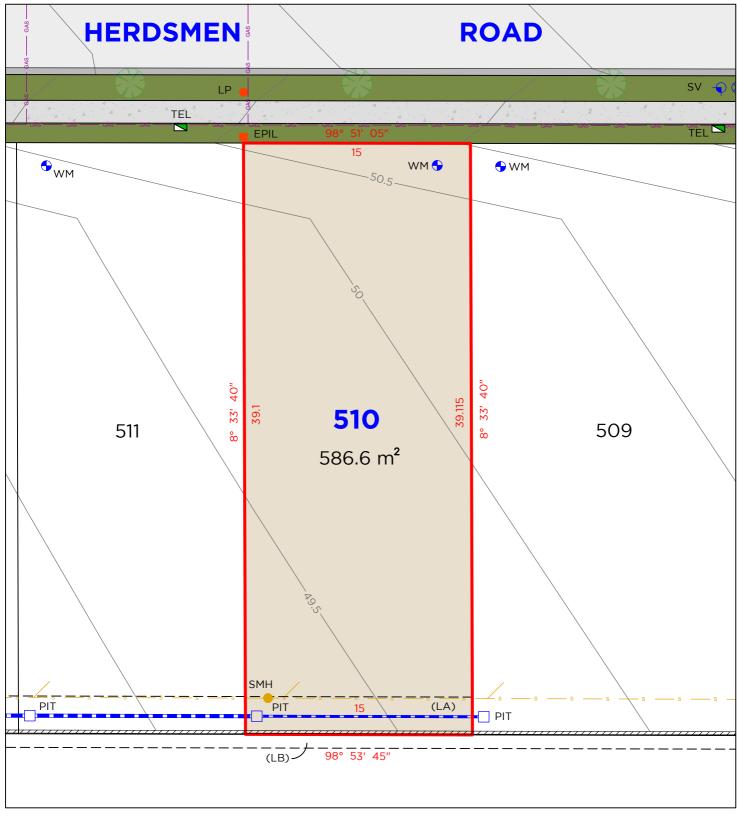

### **LEGEND**

**DELFS** 

BOUNDARY LINE
ADJACENT BOUNDARY
EASEMENT
SEWER
GAS LINE
STORMWATER
RETAINING WALL

TELSTRA / NBN PIT ELECTRICAL PILLAR SEWER MAN HOLE WATER METER DRAINAGE PIT KERB INLET PIT

### **EASEMENTS**

(LA) EASEMENT TO DRAIN WATER 1.5 & 2.5 WIDE (LB) EASEMENT FOR SUPPORT 0.9 WIDE

### **DISCLAIMER**

- THIS PLAN HAS BEEN COMPILED FROM DESIGN PLANS AT THE SCALE/S STATED. IT IS RECOMMENDED THAT A SURVEY IS UNDERTAKEN PRIOR TO THE PREPARATION OF CONSTRUCTION DRAWINGS. THE PLAN IS SUITABLE FOR DESIGN ONLY & MAY NOT BE SUITABLE FOR ANY OTHER PURPOSE OR FOR USE AT ANY OTHER SCALES/S.
- 2. THE BOUNDARIES & SERVICES SHOWN ARE APPROXIMATE ONLY. FURTHER SURVEY WILL BE REQUIRED IF CONSTRUCTION IS TO TAKE PLACE ON OR ADJACENT TO THE BOUNDARIES.

NOTE • ANTICIPATED LOT CLASSIFICATION IS H2

CONSULTING SURVEYORS