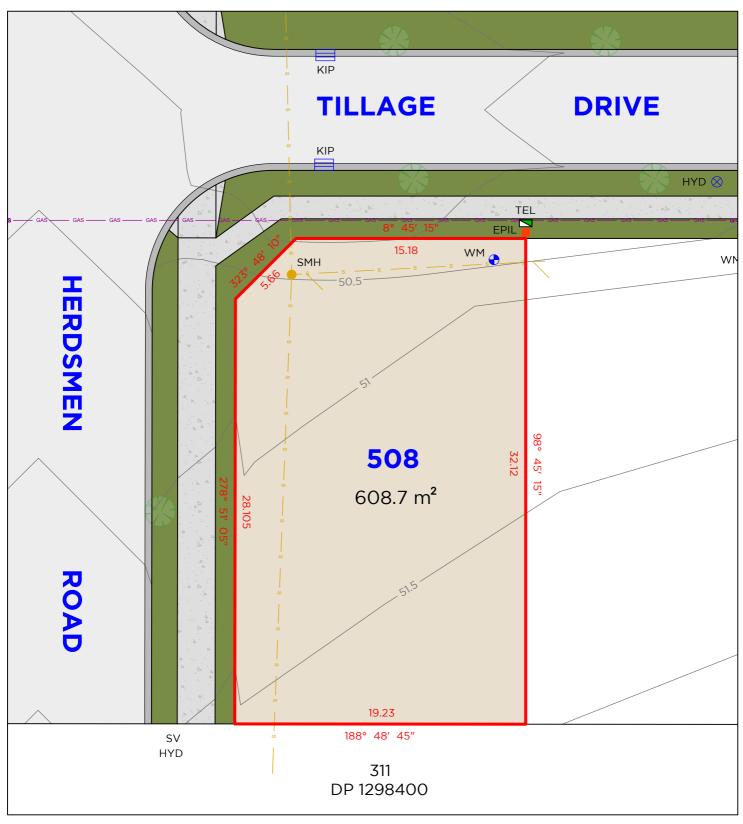

NOTE • ANTICIPATED LOT CLASSIFICATION IS H2

260 MAITLAND ROAD, P: (02) 4964 4886 MAYFIELD NSW 2304 E: admin@delacs.com.au DATE: 24.01.2024

DATUM: A.H.D. SCALE: 1:250 (A4)