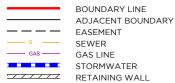

### **LEGEND**

**BOUNDARY LINE** ADJACENT BOUNDARY EASEMENT **SEWER GAS LINE** STORMWATER RETAINING WALL

TELSTRA / NBN PIT ELECTRICAL PILLAR LIGHT POLE WATER METER DRAINAGE PIT KERB INLET PIT

### **EASEMENTS**

(LA) EASEMENT TO DRAIN WATER 1.5 & 2.5 WIDE EASEMENT FOR SUPPORT 0.9 WIDE

### **DISCLAIMER**

- THIS PLAN HAS BEEN COMPILED FROM DESIGN PLANS AT THE SCALE/S STATED. IT IS RECOMMENDED THAT A SURVEY IS UNDERTAKEN PRIOR TO THE PREPARATION OF CONSTRUCTION DRAWINGS. THE PLAN IS SUITABLE FOR DESIGN ONLY & MAY NOT BE SUITABLE FOR ANY OTHER PURPOSE OR FOR USE AT ANY OTHER SCALES/S.
- THE BOUNDARIES & SERVICES SHOWN ARE APPROXIMATE ONLY. FURTHER SURVEY WILL BE REQUIRED IF CONSTRUCTION IS TO TAKE PLACE ON OR ADJACENT TO THE BOUNDARIES.

NOTE • ANTICIPATED LOT CLASSIFICATION IS H2

**DELFS** 