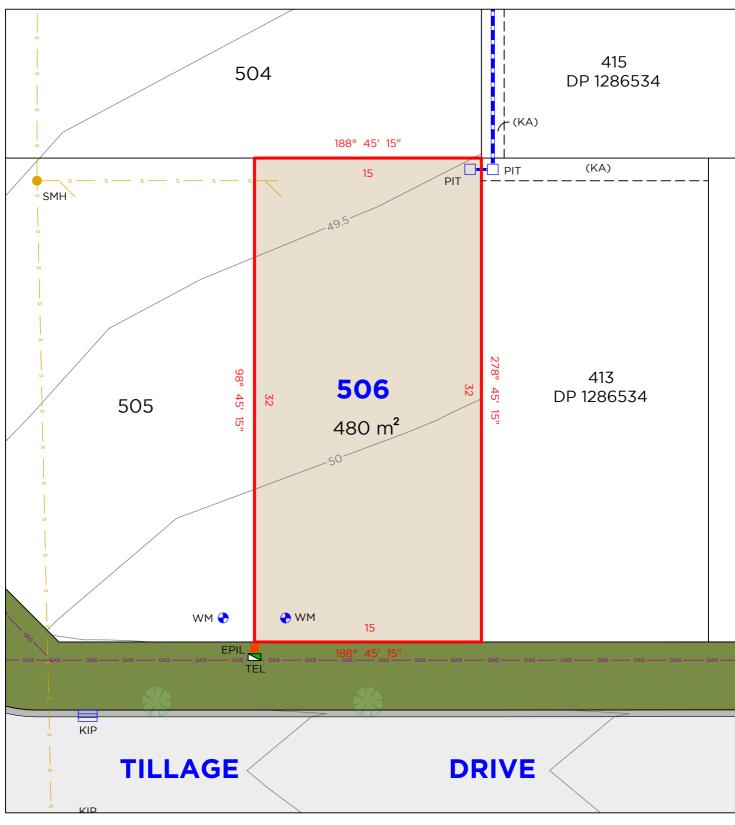

### **EASEMENTS**

(CA) EASEMENT TO DRAIN WATER 1.5 WIDE (D.P.1275226) (KA) EASEMENT TO DRAIN WATER 1.5 WIDE (D.P.1286534)