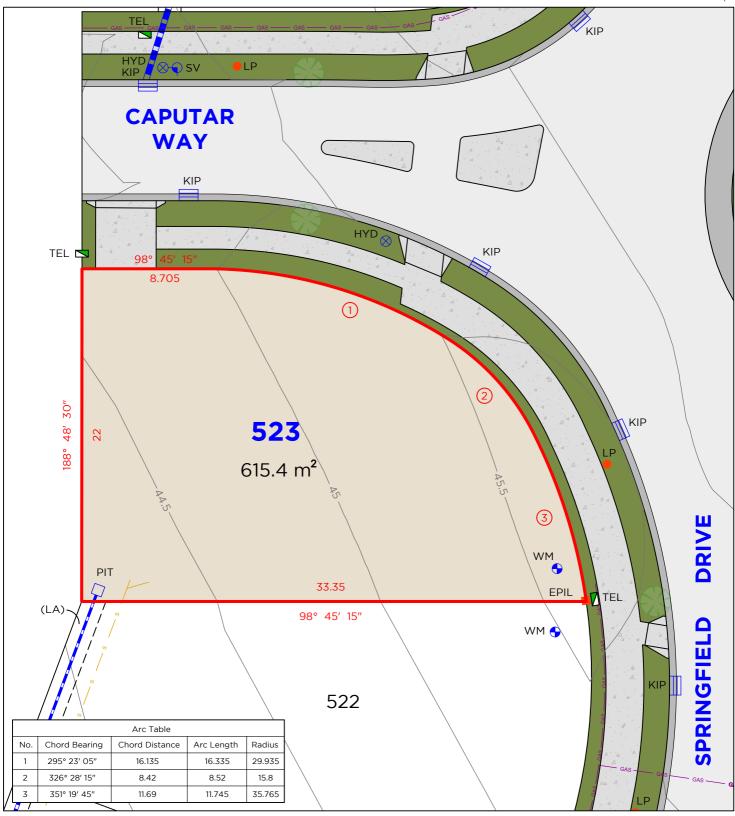

### LEGEND

DELFS
LASCELLES
CONSULTING SURVEYORS

TEL TELSTRA / NBN PIT
EPIL ELECTRICAL PILLAR
LP LIGHT POLE
SMH SEWER MAN HOLE
WM WATER METER
PIT DRAINAGE PIT
SV STOP VALVE
HYD HYDRANT

### DISCLAIMER

**EASEMENTS** 

- I. THIS PLAN HAS BEEN COMPILED FROM DESIGN PLANS AT THE SCALE/S STATED. IT IS RECOMMENDED THAT A SURVEY IS UNDERTAKEN PRIOR TO THE PREPARATION OF CONSTRUCTION DRAWINGS. THE PLAN IS SUITABLE FOR DESIGN ONLY & MAY NOT BE SUITABLE FOR ANY OTHER PURPOSE OR FOR USE AT ANY OTHER SCALES/S.
- 2. THE BOUNDARIES & SERVICES SHOWN ARE APPROXIMATE ONLY. FURTHER SURVEY WILL BE REQUIRED IF CONSTRUCTION IS TO TAKE PLACE ON OR ADJACENT TO THE BOUNDARIES.

NOTE • ANTICIPATED LOT CLASSIFICATION IS H2

(LA) EASEMENT TO DRAIN WATER 1.5 & 2.5 WIDE

EASEMENT FOR SUPPORT 0.9 WIDE

HEREFORD HILL

• LOCHINVAR •