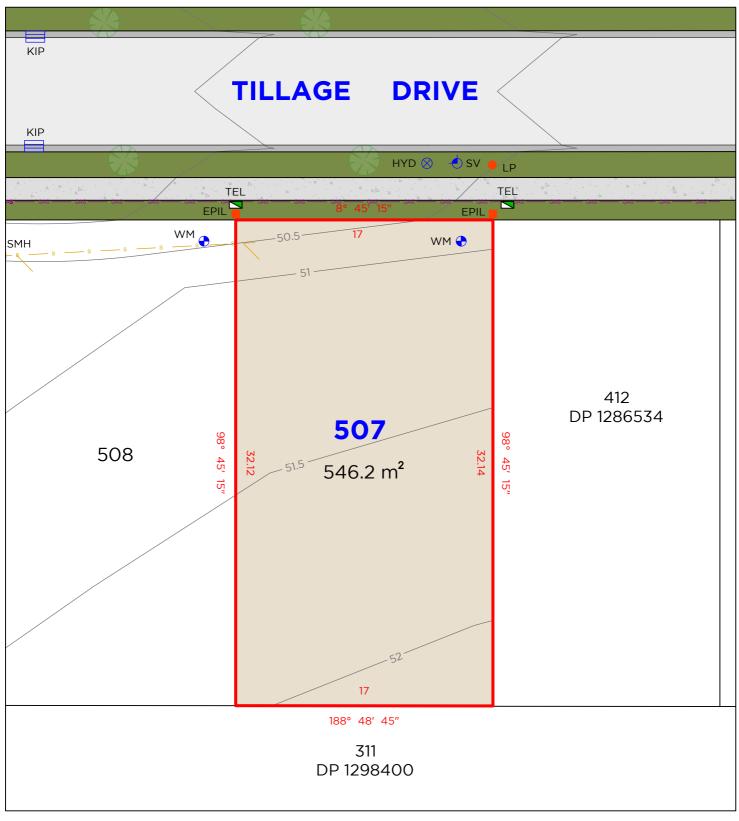

NOTE • ANTICIPATED LOT CLASSIFICATION IS H2

260 MAITLAND ROAD, P: (02) 4964 4886 MAYFIELD NSW 2304 E: admin@delacs.com.au DATE: 24.01.2024

DATUM: A.H.D. SCALE: 1:250 (A4)