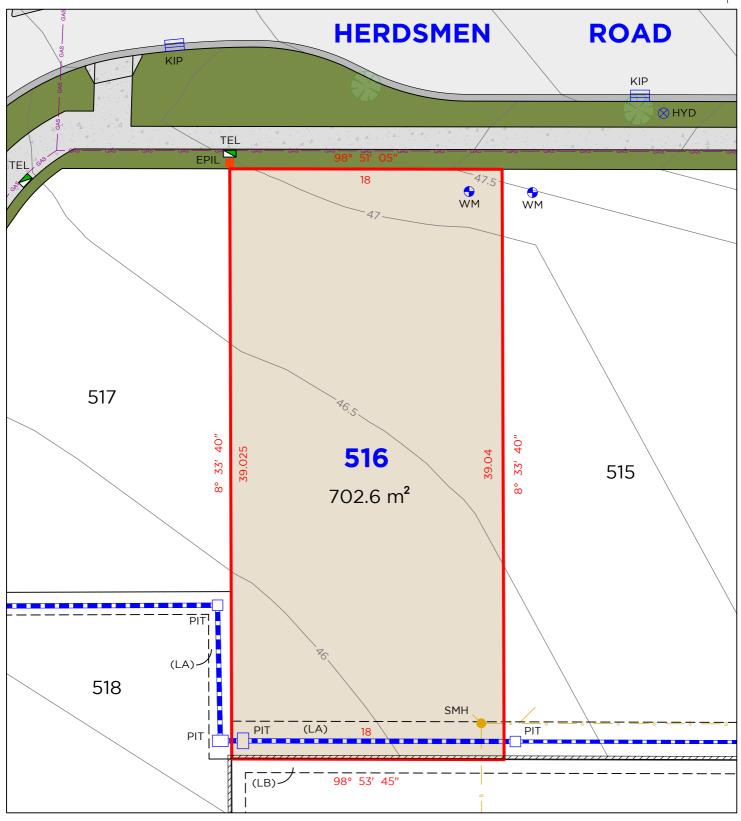

### **LEGEND**

**DELFS** 

BOUNDARY LINE
ADJACENT BOUNDARY
EASEMENT
SEWER
GAS LINE
STORMWATER
RETAINING WALL

TELSTRA / NBN PIT ELECTRICAL PILLAR SEWER MAN HOLE WATER METER DRAINAGE PIT KERB INLET PIT

### **EASEMENTS**

(LA) EASEMENT TO DRAIN WATER 1.5 & 2.5 WIDE (LB) EASEMENT FOR SUPPORT 0.9 WIDE

### **DISCLAIMER**

- THIS PLAN HAS BEEN COMPILED FROM DESIGN PLANS AT THE SCALE/S STATED. IT IS RECOMMENDED THAT A SURVEY IS UNDERTAKEN PRIOR TO THE PREPARATION OF CONSTRUCTION DRAWINGS. THE PLAN IS SUITABLE FOR DESIGN ONLY & MAY NOT BE SUITABLE FOR ANY OTHER PURPOSE OR FOR USE AT ANY OTHER SCALES/S.
- 2. THE BOUNDARIES & SERVICES SHOWN ARE APPROXIMATE ONLY. FURTHER SURVEY WILL BE REQUIRED IF CONSTRUCTION IS TO TAKE PLACE ON OR ADJACENT TO THE BOUNDARIES.

NOTE • ANTICIPATED LOT CLASSIFICATION IS H2

CONSULTING SURVEYORS