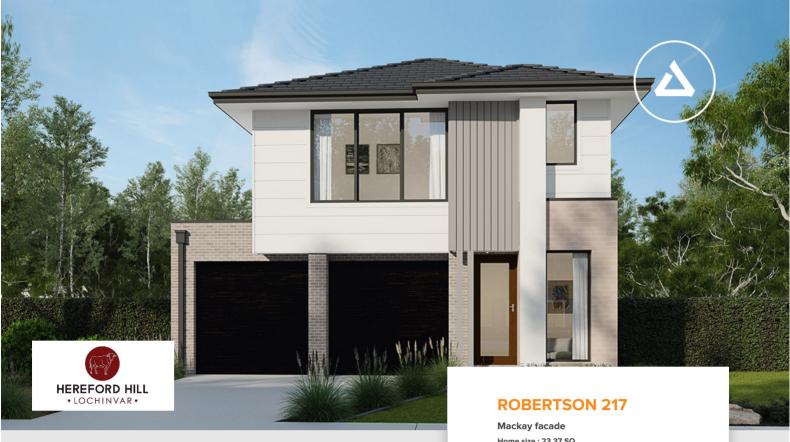

from \$828,941

Home size : 23.37 SQ

## Lot 518 Springfield Drive, Lochinvar (Hereford Hill)

- Designer benchtops and overheads to
- Full floor coverings throughout
- 30 year structural warranty
- Site allowances; council and zone fees
- Free energy assessment (BASIX or
- 900mm appliances; LED lighting and
- Family owned and operated since 1983