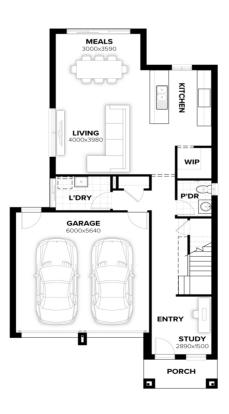

## Lot 518 Springfield Drive, Lochinvar (Hereford Hill)

- Designer benchtops and overheads to
- Full floor coverings throughout
- 30 year structural warranty
- Site allowances; council and zone fees
- Free energy assessment (BASIX or
- 900mm appliances; LED lighting and
- Family owned and operated since 1983