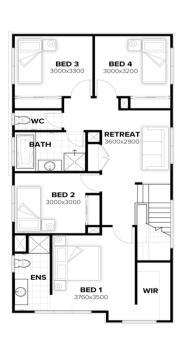

## Lot 518 Springfield Drive, Lochinvar (Hereford Hill)

- Designer benchtops and overheads to
- Full floor coverings throughout
- 30 year structural warranty
- Site allowances; council and zone fees
- Free energy assessment (BASIX or
- 900mm appliances; LED lighting and
- Family owned and operated since 1983