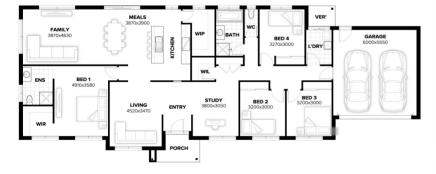

### **STANFORD 240**

Lachlan facade Home size : 25.84 SQ

## 🛱 4 💐 2 🛱 2 🛗 1042 зам

#### Lot 524 Springfield Drive, Lochinvar (Hereford Hill)

- Designer benchtops and overheads to kitchen
- Full floor coverings throughout
- 30 year structural warranty
- Site allowances; council and zone fees
- Free energy assessment (BASIX or ACTHERS)
- 900mm appliances; LED lighting and sliding robes
- Family owned and operated since 1983