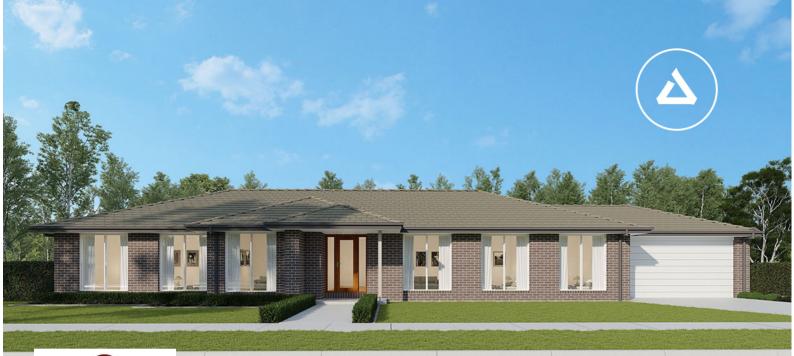

### **STANFORD 240**

Lachlan facade Home size : 25.84 SQ

## 🛱 4 💐 2 🛱 2 🛗 1042 зам

#### Lot 524 Springfield Drive, Lochinvar (Hereford Hill)

- Designer benchtops and overheads to kitchen
- Full floor coverings throughout
- 30 year structural warranty
- Site allowances; council and zone fees
- Free energy assessment (BASIX or ACTHERS)
- 900mm appliances; LED lighting and sliding robes
- Family owned and operated since 1983