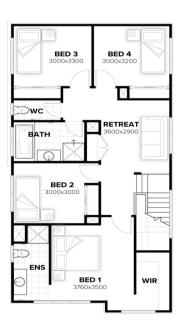

## **ROBERTSON 217**

Corella facade Home size : 23.37 SQ

# 🛱 4 🚔 2 🛱 2 🛗 877 ѕом