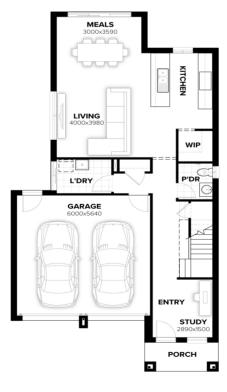

## **ROBERTSON 217**

Corella facade Home size : 23.37 SQ

# 🛱 4 🚔 2 🛱 2 🛗 877 ѕом