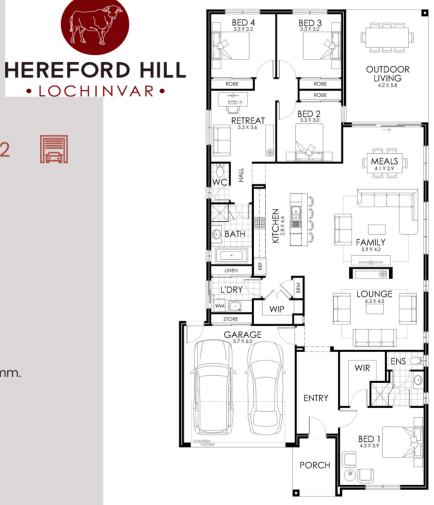

#### MANLY 30

# House & Land Package

4

### 2

2

## \$761,471\*

لصط

Lot 521 Springfield Drive Lochinvar NSW Australia

Lot Size: 535.2m2

House Size: 281.30m2

List of Inclusions:

- Lifestyle inclusions
- Earthworks for site fall of up to 300mm. •
- Colorbond steel roof
- Ducted Heating & Cooling •
- 600mm stainless steel appliances .
- Quality floor coverings •
- Downlights throughout •
- Driveway and crossover allowance
- Additional living area
- Land titling soon! •