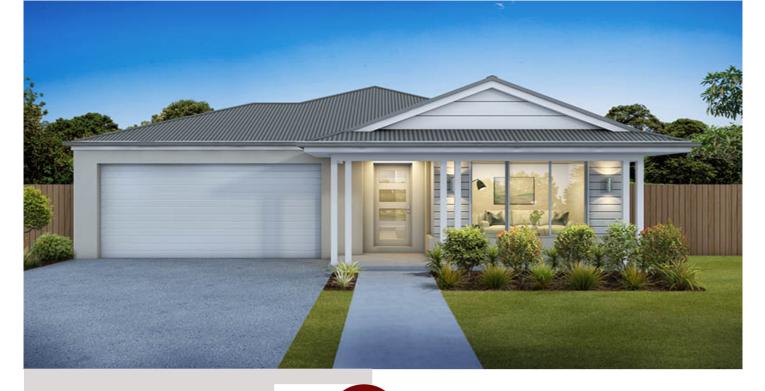

# House & Land Package

4

## \$761,471\*

لصط

Lot 521 Springfield Drive Lochinvar NSW Australia

Lot Size: 535.2m2

House Size: 281.30m2

List of Inclusions:

- Lifestyle inclusions
- Earthworks for site fall of up to 300mm. •
- Colorbond steel roof
- Ducted Heating & Cooling •
- 600mm stainless steel appliances .
- Quality floor coverings •
- Downlights throughout •
- Driveway and crossover allowance
- Additional living area
- Land titling soon! •