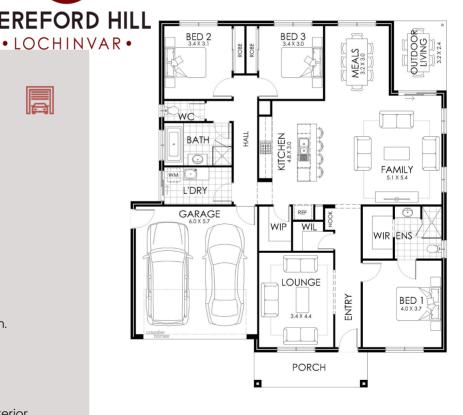

## PARKDALE 24

## House & Land HEREFORD HILL · LOCHINVAR ·

3

2

2

## \$753,662\*

Lot 516 Herdsman Road Lochinvar NSW Australia

Lot Size: 702.6m2

House Size: 225.38m2

List of Inclusions:

- Lifestyle inclusions
- Earthworks for site fall of up to 300mm.
- Colorbond steel roof
- Ducted Heating & Cooling
- Quality Westinghouse appliances
- Carpet & tiles throughout
- Colour selection appointment with interior design consultant
- Concrete paving allowance
- Land titling soon!
- Popular estate