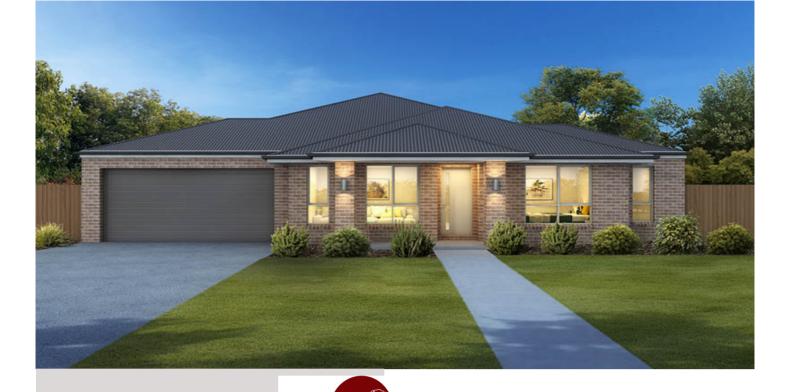

## PARKDALE 24

## House & Land HEREFORD HILL · LOCHINVAR ·

3

2

2

## \$753,662\*

Lot 516 Herdsman Road Lochinvar NSW Australia

Lot Size: 702.6m2

House Size: 225.38m2

List of Inclusions:

- Lifestyle inclusions
- Earthworks for site fall of up to 300mm.
- Colorbond steel roof
- Ducted Heating & Cooling
- Quality Westinghouse appliances
- Carpet & tiles throughout
- Colour selection appointment with interior design consultant
- Concrete paving allowance
- Land titling soon!
- Popular estate