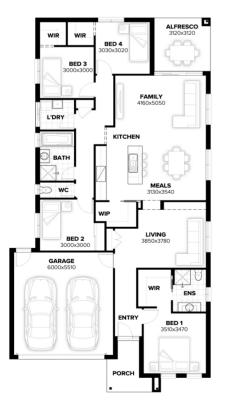

## from **\$736,441**

Nepean facade Home size : 22.77 SQ

## Lot 518 Springfield Drive, Lochinvar (Hereford Hill)

- Designer benchtops and overheads to kitchen
  - Full floor coverings throughout
- 30 year structural warranty
- Site allowances; council and zone fees
- Free energy assessment (BASIX or ACTHERS)
- 900mm appliances; LED lighting and sliding robes
- Family owned and operated since 1983