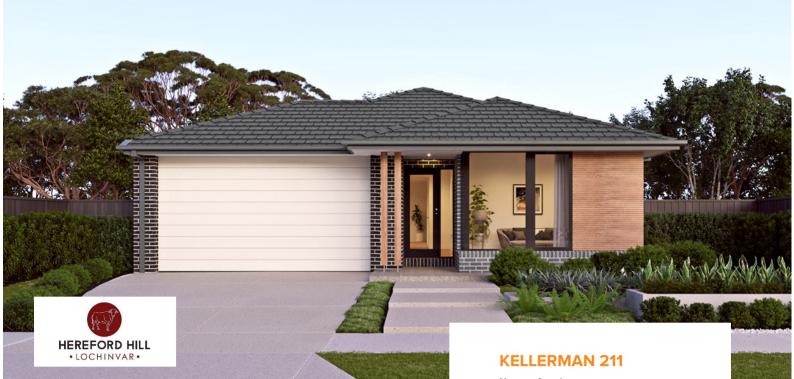

## from **\$736,441**

Nepean facade Home size : 22.77 SQ

## Lot 518 Springfield Drive, Lochinvar (Hereford Hill)

- Designer benchtops and overheads to kitchen
  - Full floor coverings throughout
- 30 year structural warranty
- Site allowances; council and zone fees
- Free energy assessment (BASIX or ACTHERS)
- 900mm appliances; LED lighting and sliding robes
- Family owned and operated since 1983