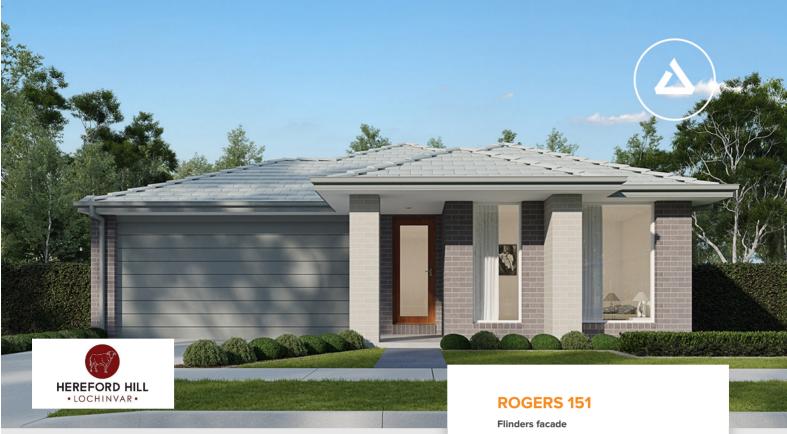

from \$672,441

Home size : 16.22 SQ

△3 →2 ←2 ■ 647 som

## Lot 517 Springfield Drive, Lochinvar (Hereford Hill)

- Designer benchtops and overheads to
- Full floor coverings throughout
- 30 year structural warranty
- Site allowances; council and zone fees
- Free energy assessment (BASIX or
- 900mm appliances; LED lighting and
- Family owned and operated since 1983