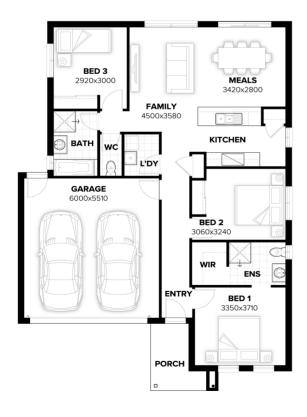

from \$672,441

Home size : 16.22 SQ

△3 →2 ←2 ■ 647 som

## Lot 517 Springfield Drive, Lochinvar (Hereford Hill)

- Designer benchtops and overheads to
- Full floor coverings throughout
- 30 year structural warranty
- Site allowances; council and zone fees
- Free energy assessment (BASIX or
- 900mm appliances; LED lighting and
- Family owned and operated since 1983