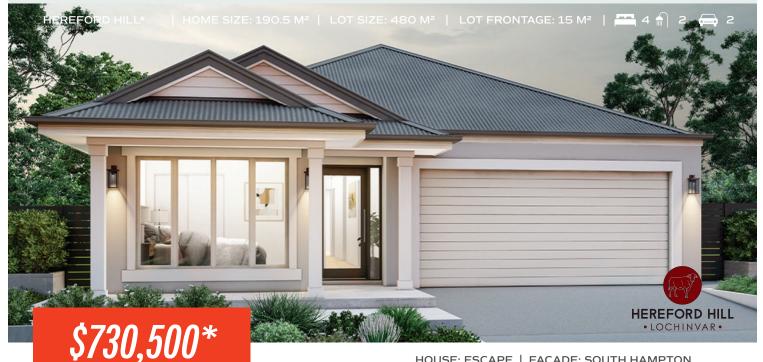

## **FIXED PRICE** HOUSE & LAND

HOUSE: ESCAPE | FACADE: SOUTH HAMPTON

Lot 413 Tillage Drive, LOCHINVAR Hereford Hill\*

LAND COST: \$360,000 **LAND REG DATE: Registered** 

## WHAT YOU GET

- · Haier kitchen appliances
- 20mm reconstituted stone benchtop to Kitchen
- Your choice of Laminate flooring from MOTION range OR Tiles 600x600mm Kierrastone or Bellington to ground floor living areas
- Carpet from MOTION range to all Bedrooms, Bedroom Hallways, Stairs, First Floor Living Areas and Home Theatre/s (design specific)
- · Modern facade with rendered elements
- Steel frames & Roof Trusses with Colobond® roof and blanket