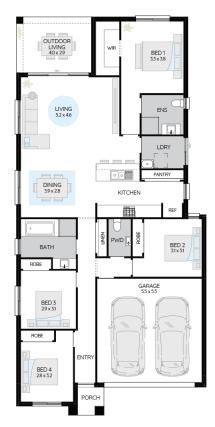

## **FIXED PRICE** HOUSE & LAND

HOUSE: ESCAPE | FACADE: SOUTH HAMPTON

Lot 413 Tillage Drive, LOCHINVAR Hereford Hill\*

LAND COST: \$360,000 **LAND REG DATE: Registered** 

## WHAT YOU GET

- · Haier kitchen appliances
- 20mm reconstituted stone benchtop to Kitchen
- Your choice of Laminate flooring from MOTION range OR Tiles 600x600mm Kierrastone or Bellington to ground floor living areas
- Carpet from MOTION range to all Bedrooms, Bedroom Hallways, Stairs, First Floor Living Areas and Home Theatre/s (design specific)
- · Modern facade with rendered elements
- Steel frames & Roof Trusses with Colobond® roof and blanket