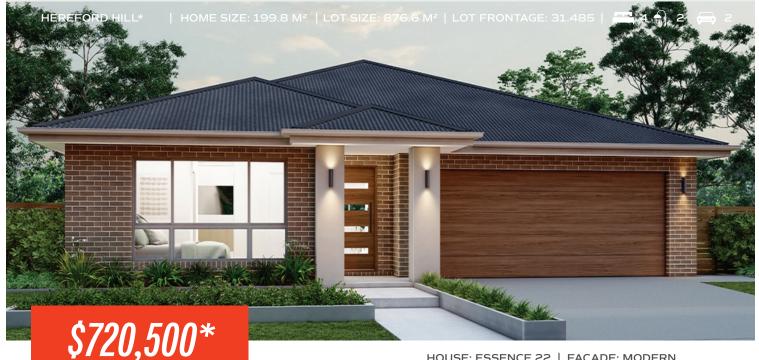

## **FIXED PRICE** HOUSE & LAND

Lot 501 Proposed Road, LOCHINVAR Hereford Hill\*

LAND COST: \$356,000 **LAND REG DATE: June 2024** 

## WHAT YOU GET

- · Haier kitchen appliances
- 20mm reconstituted stone benchtop to Kitchen
- Your choice of Laminate flooring from MOTION range OR Tiles 600x600mm Kierrastone or Bellington to ground floor living areas
- Carpet from MOTION range to all Bedrooms, Bedroom Hallways, Stairs, First Floor Living Areas and Home Theatre/s (design specific)
- · Modern facade with rendered elements
- Steel frames & Roof Trusses with Colobond® roof and blanket

## HOUSE: ESSENCE 22 | FACADE: MODERN

CALL US TODAY: 1300 006 656 OR ENQUIRIES@MOJOHOMES.COM.AU