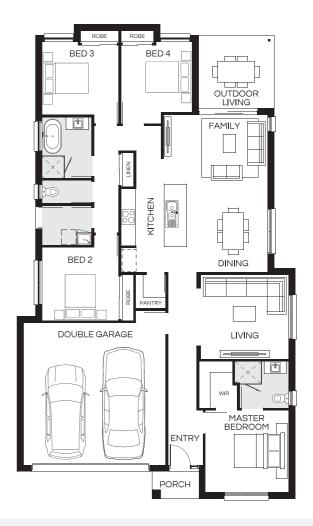

Home Size: 191.52m<sup>2</sup> | Lot Size: 480m<sup>2</sup> | 15m x 32m Lot

2 - 2 - 2 - 2 

## **CORAL** HOMES

\*Pricing shown is inclusive of Designer Inclusions offer "Designed for You" when selecting Option 1 (Price Reduction). Please refer to full terms and conditions https://coralhomes.com.au/terms-conditions/. Floorplan is indicative only, conceptual in nature and subject to change. Floorplan may depict fixtures, fittings, features, finishes, inclusions, furnishings, vehicles and/or other products which are not included in the house design, not included in the package price and/or not available from Coral Homes. \*Price shown is based on Coral homes Newcastle / Central Coast region price list dated 01-02-2024. Land price at the time of printing is Land price at the time of printing is \$354,000. Price shown does not include stamp duty, registration fees, additional amounts payable in respect of variations to the house design requested by the buyer or any other incidental fees associated with the acquisition of the land and home. Plan is subject to approval by the Principal Developer and Local Authorities. Additional costs may apply for bushfire, acoustics, N3, easements or additional covenant requirements and retaining walls. Coral Homes reserves the right to withdraw this package at any time, prior to entry into a contract, without notice. QBCC 50792/1014053, OFT NSW 62084C, BLD260339.