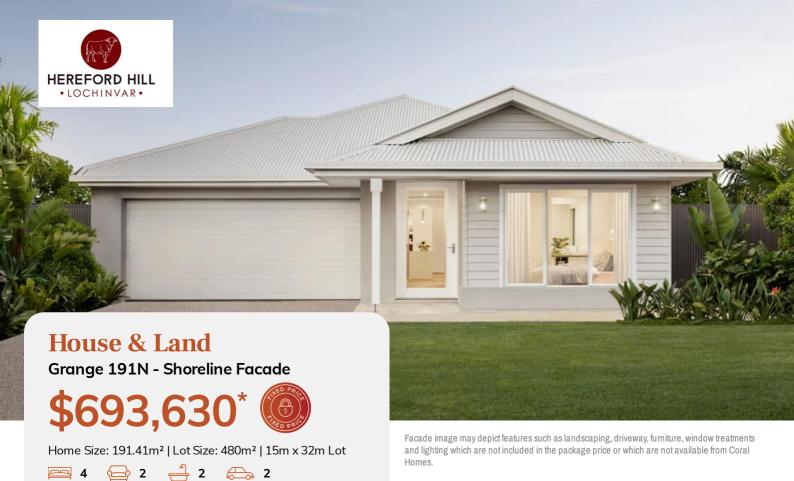

Lot 413 Tillage Drive, Lochinvar | Hereford Hill – Lochinvar Estate

## **House & Land Package Inclusions**

- Designer Solutions (Option 2) Luxury Inclusions included in this price\*
- ✓ Fixed price site costs
- $\checkmark$  Caesarstone benchtops to kitchen, bathroom and ensuite
- ✓ Quality bathroom tapware, baths and frameless mirrors
- ✓ Carpet and Tiling
- ✓ Integrated tiled slab to Outdoor Living Area
- ✓ Mirror sliding doors to robes
- Steel frame and Steel Roof
- 900mm kitchen appliances
- 2550mm High Ceilings
- ✓ Steel frame and Steel Roof

Facade image may depict features such as landscaping, timber decking, furniture, window treatments and lighting which are not included in the package price or which are not available from Coral Homes. Floorplan is indicative only, conceptual in nature and subject to change. Floorplan may depict fixtures, fittings, features, finishes, inclusions, furnishings, vehicles and/or other products which are not included in the house design, not included in the package price and/or not available from Coral Homes. \*Price shown is based on Coral homes Newcastle / Central Coast region price list dated 01-02-2024. Land price at the time of printing is \$354,000. Price shown does not include stamp duty, registration fees, additional amounts payable in respect of variations to the house design requested by the buyer or any other incidental fees associated with the acquisition of the land and home. Plan is subject to approval by the Principal Developer and Local Authorities. Additional costs may apply for bushfire, acoustics, N3, easements or additional covenant requirements and retaining walls. Coral Homes reserves the right to withdraw this package at any time, prior to entry into a contract, without notice. QBCC 50792/1014053, OFT NSW 62084C, BLD260339.