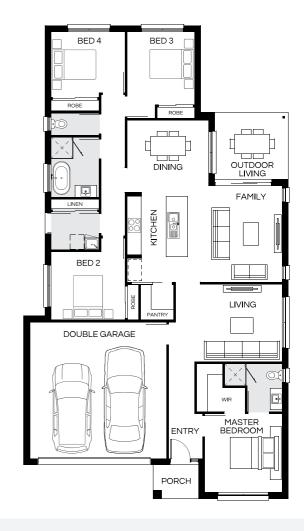

Facade image may depict features such as landscaping, timber decking, furniture, window treatments and lighting which are not included in the package price or which are not available from Coral Homes. Floorplan is indicative only, conceptual in nature and subject to change. Floorplan may depict fixtures, fittings, features, finishes, inclusions, furnishings, vehicles and/or other products which are not included in the house design, not included in the package price and/or not available from Coral Homes. \*Price shown is based on Coral homes Newcastle / Central Coast region price list dated 01-02-2024. Land price at the time of printing is \$354,000. Price shown does not include stamp duty, registration fees, additional amounts payable in respect of variations to the house design requested by the buyer or any other incidental fees associated with the acquisition of the land and home. Plan is subject to approval by the Principal Developer and Local Authorities. Additional costs may apply for bushfire, acoustics, N3, easements or additional covenant requirements and retaining walls. Coral Homes reserves the right to withdraw this package at any time, prior to entry into a contract, without notice. QBCC 50792/1014053, OFT NSW 62084C, BLD260339.