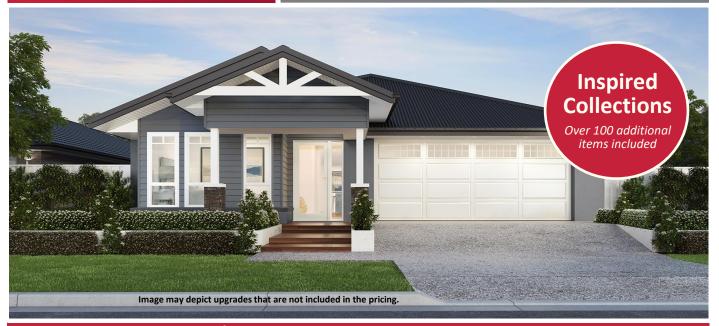

## Home and Land Package \$886,091

Land included - Package expires 30/06/2024

Floor area: 250.73m2 / 26.99sq | Block Size: 702.6m2 Address: Lot 516 Herdsmen Road, Lochinvar

## **Azure 27 Package Inclusions**

- \* The Azure 28 is on display at 17 Springfield Road, Lochinvar
- \* Hamptons facade
- \* Covered Alfresco
- \* Open Plan Living
- \* Anticon blanket roof insulation
- \* Envy Collection
- \* Retreat Collection
- \* Indulge Collection
- \* Inspired finishes
- \* Sustainability Collection
- \* Perry Homes Standard Inclusions
- \* Raised 2590mm Ceilings
- \* Fully Ducted Air Conditioning\*
- \* All internal floor coverings
- \* Flyscreens to all windows & sliding doors
- \* Wall mounted clothesline, TV antenna & Letterbox
- \* Concrete allowance to driveway, porch & terrace
- \* Allowance for late registration date
- \* Site Works and BASIX allowance including Council lodgement (subject to Contour Survey)