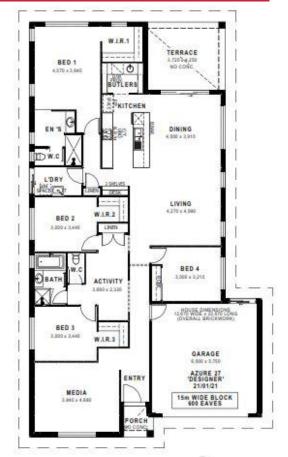

## Home and Land Package \$886,091

Land included - Package expires 30/06/2024

Floor area: 250.73m2 / 26.99sq | Block Size: 702.6m2 Address: Lot 516 Herdsmen Road, Lochinvar

## **Azure 27 Package Inclusions**

- \* The Azure 28 is on display at 17 Springfield Road, Lochinvar
- \* Hamptons facade
- \* Covered Alfresco
- \* Open Plan Living
- \* Anticon blanket roof insulation
- \* Envy Collection
- \* Retreat Collection
- \* Indulge Collection
- \* Inspired finishes
- \* Sustainability Collection
- \* Perry Homes Standard Inclusions
- \* Raised 2590mm Ceilings
- \* Fully Ducted Air Conditioning\*
- \* All internal floor coverings
- \* Flyscreens to all windows & sliding doors
- \* Wall mounted clothesline, TV antenna & Letterbox
- \* Concrete allowance to driveway, porch & terrace
- \* Allowance for late registration date
- \* Site Works and BASIX allowance including Council lodgement (subject to Contour Survey)