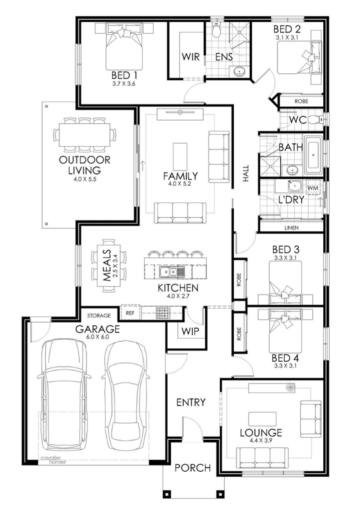

## **SANTA BARBARA 26**

## House & Land Package

4 🕮

2

2

\$772,228\*

Lot 501 Herdsman Drive Lochinvar NSW Australia

Lot Size: 876m2

House Size: 244.84m2

## List of Inclusions:

- Lifestyle inclusions
- Earthworks for site fall of up to 300mm.
- · Colorbond steel roof
- Ducted Heating & Cooling
- 600mm stainless steel appliances
- Quality floor coverings
- Haymes 3 coat paint system
- · Concrete paving allowance
- Generous sized block
- · Outdoor living area