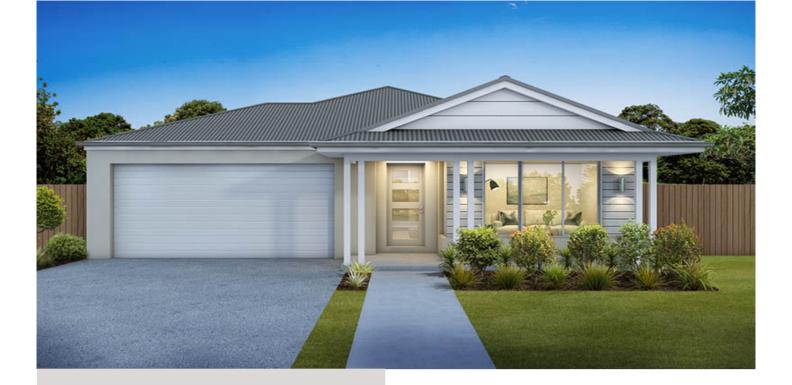

## **SANTA BARBARA 26**

## House & Land Package

4 🕮

2

2

\$772,228\*

Lot 501 Herdsman Drive Lochinvar NSW Australia

Lot Size: 876m2

House Size: 244.84m2